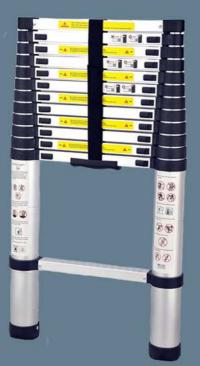

### 3.8m Telescopic Ladder

Lightweight Aluminium design
Black carry bag
Extends incrementally to 380cm
150kg Load rating

Rubber tipped feet
Velcro storage straps
Compacts to 90cm
Weighs 11.5kg