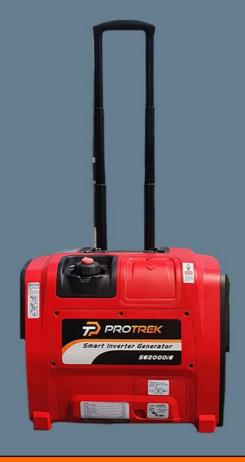

#### PROTREK SMART INVERTER 2.1KVA GENERATOR

#### 1 ONLY AT THIS PRICE!

- **⊠** Lays flat
- **図 2.1 KVA**
- **⊠** Electric start
- **☒** Smart phone monitoring app
- **図** Easily portable on wheels
- **☒** Fits in tunnel boot of caravan