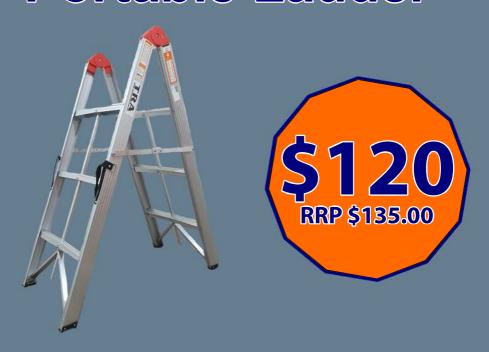

# 3 Step Collasible Portable Ladder

TRA's alluminium collapsible ladders are lightweight, compact and strong. Thus, making them the perfect choice when storage space is limited or roof access is achievable.