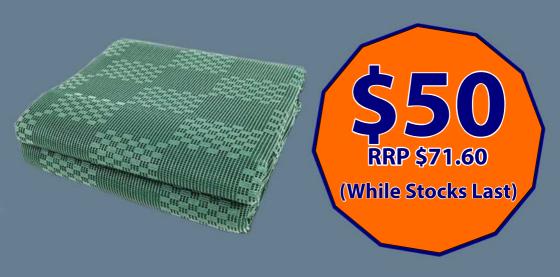

# COAST TO COAST MULTI-PURPOSE FLOOR MATTING - 3 X 2.5M

- **☒** Comfortable under foot
- **☒** Easy to sweep and keep clean
- **☒** Space saving storage bag with carry handle