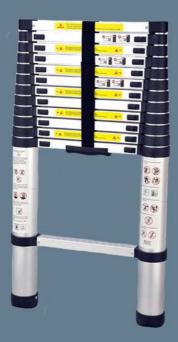

# 3.8m Portable Telescopic Ladder

- **☑ Lightweight Aluminium design**
- **図 Black carry bag**
- **図 Extends incrementally to 380cm**
- **△** 150kg Load rating

- **⋈** Rubber tipped feet
- **☑ Velcro storage straps**
- **⊠** Compacts to 90cm
- **⊠Weighs 11.5kg**