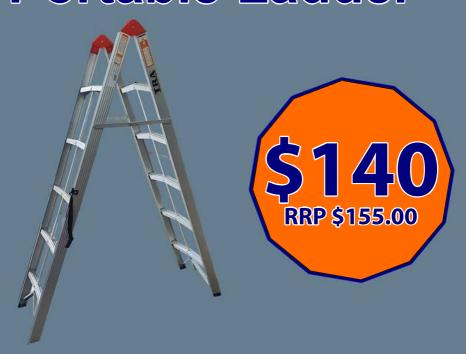

# 5 Step Collasible Portable Ladder

TRA's alluminium collapsible ladders are lightweight, compact and strong. Thus, making them the perfect choice when storage space is limited or roof access is achievable.