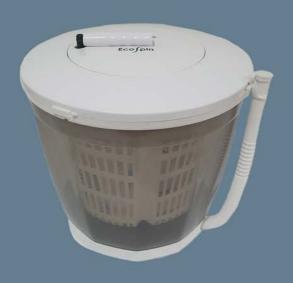

# Sphere EcoSpin Portable Washer

- **☑** Ideal for free camping
- **⋈** Requires no electricity
- **☑** Portable, use anywhere anytime
- **⋈** Flexible drain hose
- **⋈** Removable basket