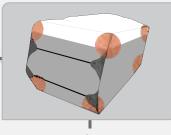

#### 1) Highly Protective 4 Layer Olefin HD™ Roof Panel

- Proprietary fabric has outperformed other leading roof materials
- Maximum protection against damaging UV rays
- Water resistant yet breathable
- Beads water on contact

#### 3) All Corners Reinforced

 Protects against tears caused by sharp edges

### POP TOP, CAMPER TRAILER, CARAVAN, OR CLASS C MOTORHOME

Front and Rear Cinching System

Removes slack and reduces billowing

Olefin HD™ Roof Panel

Effectively blocks 99.8% of the sun's damaging UV rays and beads water on contact

Help the cover to breathe and prevent mould and mildew
(Excludes Camper Trailer)

Extra Reinforcements

On all four top & bottom corners help protect against sharp edges & reduces wear

**Weighted Buckle Toss-Under** 