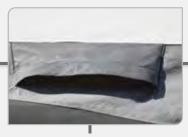

Allows you to easily toss the installation straps under your RV to connect to the opposite side

**Storage Bag Included** 

Easily store your cover when it is not in use

**SUN** 