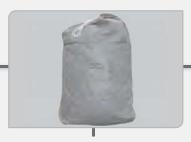

Allows you to easily toss the installation straps under your RV to connect to the opposite side

**Storage Bag Included** 

Easily store your cover when it is not in use

**SUN** 