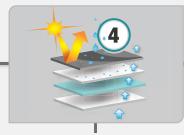

#### 1) Highly Protective 4 Layer Olefin HD™ Roof Panel

- Proprietary fabric has outperformed other leading roof materials
- Maximum protection against damaging UV rays
- Water resistant yet breathable
- Beads water on contact

#### 8) Polypropylene Side Panels

• Breathable & durable 4 layers

**Four Layer Top & Sides** 

Allows cover to breathe while resisting moisture

**Passenger-Side Zipper Entry Doors** 

for easy covered access, regardless of door position

(Excludes Camper Trailer)

**Air Vents** 