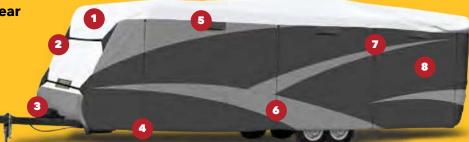

#### 1) Highly Protective 4 Layer Olefin HD™ Roof Panel

- Proprietary fabric has outperformed other leading roof materials
- Maximum protection against damaging UV rays
- Water resistant yet breathable
- Beads water on contact

#### 5) Air Vents

 Help to eliminate moisture build-up (Excludes Camper Trailer)

#### 7) Door Flaps Double As Sun Awning

(Excludes Camper Trailer)

# 2) Dual Front & Rear Cinching System

Removes slack and removes billowing

#### 3) All Corners Reinforced

 Protects against tears caused by sharp edges

#### 4) Eyelets In Hem

 Easily convert entry doors into a sun awning (Excludes Camper Trailer)

#### 6) Passenger-Side Zippered Entry Panels

• Easy access during storage (Excludes Camper Trailer)

#### 8) Polypropylene Side Panels

• Breathable & durable 4 layers