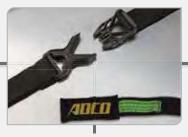

Help the cover to breathe and prevent mould and mildew
(Excludes Camper Trailer)

Extra Reinforcements

On all four top & bottom corners help protect against sharp edges & reduces wear

**Weighted Buckle Toss-Under** 

Allows you to easily toss the installation straps under your RV to connect to the opposite side

**Storage Bag Included** 

Easily store your cover when it is not in use

**SUN** 