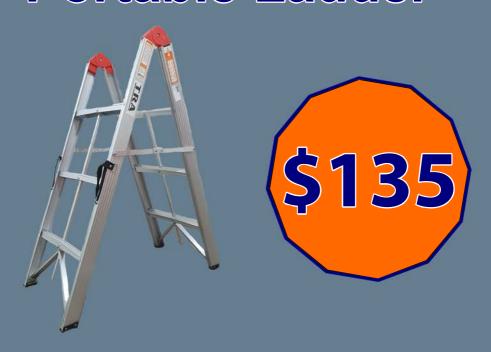

## 3 Step Collasible Portable Ladder

TRA's alluminium collapsible ladders are lightweight, compact and strong. Thus, making them the perfect choice when storage space is limited or roof access is achievable.