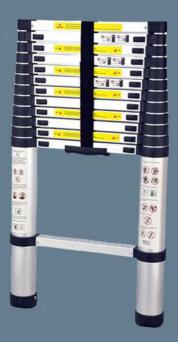

# 3.8m Portable Telescopic Ladder

- **☑ Lightweight Aluminium design**
- **図 Black carry bag**
- **図 Extends incrementally to 380cm**
- **△** 150kg Load rating

- **☒** Rubber tipped feet
- **☑** Velcro storage straps
- **⊠** Compacts to 90cm
- **⊠ Weighs 11.5kg**