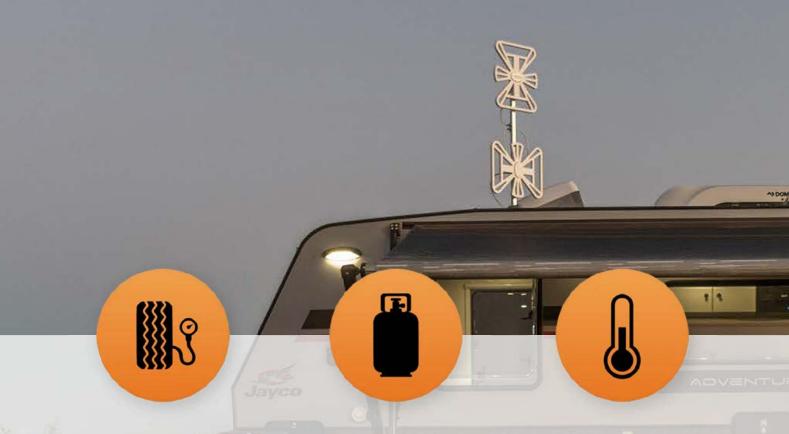

### Tyre Pressure Sensor

- Monitor tyre pressure and temperature
- Quick DIY install
- Monitor multiple sensors with one app

#### LPG Gas Bottle Sensor

- Monitor LPG bottles for remaining gas levels
- Monitor multiple sensors with one app
- Use independently or integrate with the JHub, ProSmart or Odyssey systems

### Temperature Sensor

- Monitor your RV's indoor and outdoor temperatures
- Monitor temperatures in appliances such as refrigerators
- Monitor multiple sensors with one app

SmartConnect Wireless Sensor System