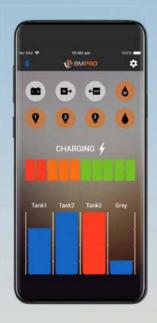

- Manage your 12V battery, water levels, lights and more
- Charge your caravan battery from auxiliary, solar or mains
- Operate slide-outs
- Monitor 12V appliances and caravan features
- Download the free JHub app
- SmartConnect ready (ControlNode103 or later)

### **MONITOR**

- Battery voltage
- Gas tank levels
- Tyre pressure
- Temperatures
- Up to 4 water tanks

### **KEY FEATURES**

- DIY installation in minutes
- Connect up to 40 Bluetooth sensors
- Powered by a 12V battery
- Free app