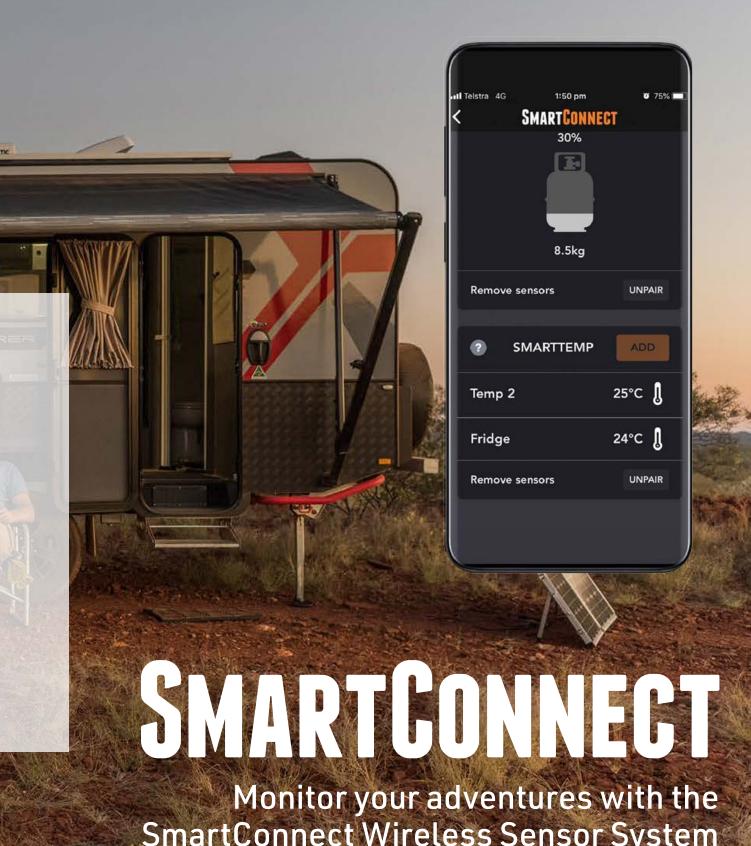

### Temperature Sensor

- Monitor your RV's indoor and outdoor temperatures
- Monitor temperatures in appliances such as refrigerators
- Monitor multiple sensors with one app

SmartConnect Wireless Sensor System

SmartConnect is a range of RV Bluetooth sensors which can be paired to most BMPRO Smart RV Systems to monitor a variety of features, functions and equipment including temperatures, tyre pressures, LPG levels and more.