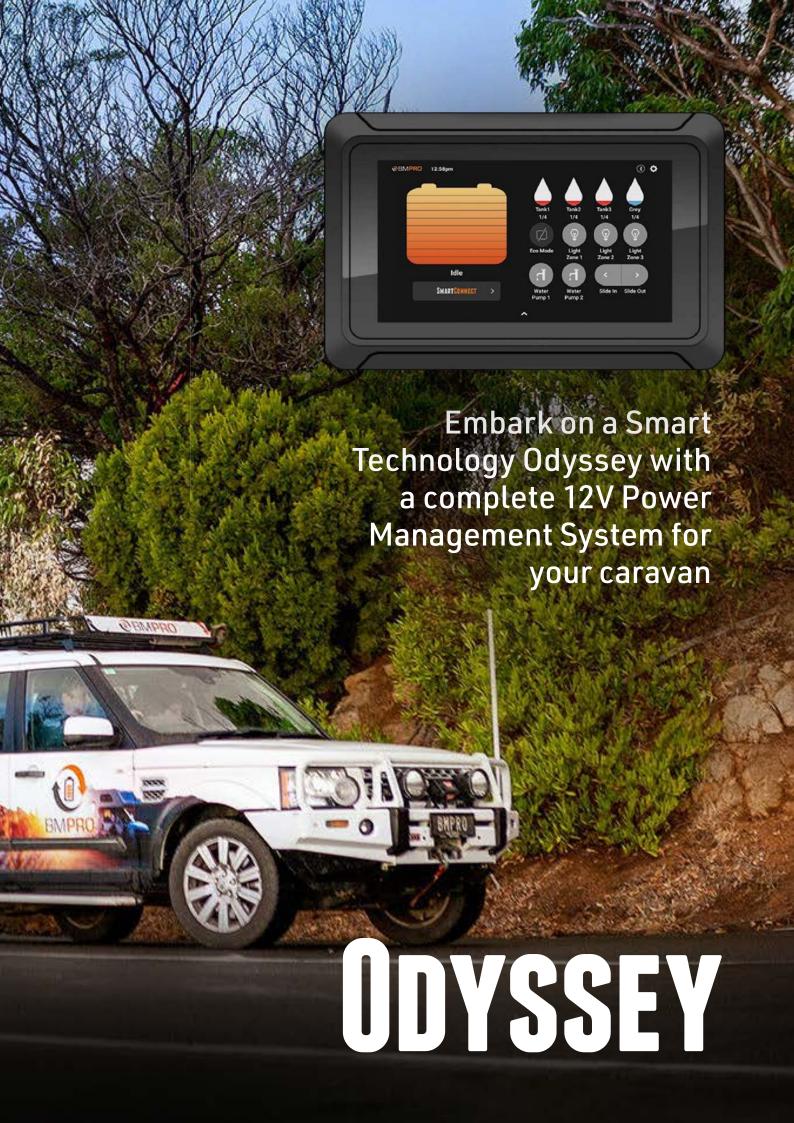

## Wirelessly monitor your 12V battery and control Jayco's onboard features

Designed specifically for Jayco Australia, the JHub consists of a J35 battery management system, a ControlNode, a portable RV control panel and the free JHub app, providing you with a complete 12V power management system.

- Manage your 12V battery, water levels, lights and more
- Charge your caravan battery from auxiliary, solar or mains
- Operate slide-outs
- Monitor 12V appliances and caravan features
- Download the free JHub app
- SmartConnect ready (ControlNode103 or later)



# JHUB





The Complete 12V Power Management System for Jayco Caravans





### **MONITOR**

- Battery voltage
- Gas tank levels
- Tyre pressure
- Temperatures
- Up to 4 water tanks

### **KEY FEATURES**

- DIY installation in minute