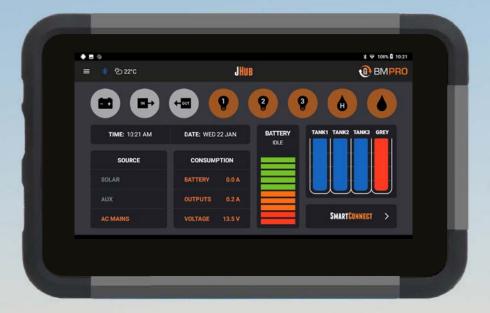

## Wirelessly monitor your 12V battery and control Jayco's onboard features

Designed specifically for Jayco Australia, the JHub consists of a J35 battery management system, a ControlNode, a portable RV control panel and the free JHub app, providing you with a complete 12V power management system.

- Manage your 12V battery, water levels, lights and more
- Charge your caravan battery from auxiliary, solar or mains
- Operate slide-outs
- Monitor 12V appliances and caravan features
- Download the free JHub app
- SmartConnect ready (ControlNode103 or later)

### **MONITOR**

- Battery voltage
- Gas tank levels
- Tyre pressure
- Temperatures
- Up to 4 water tanks

### **KEY FEATURES**

- DIY installation in minutes
- Connect up to 40 Bluetooth sensors
- Powered by a 12V battery
- Free app