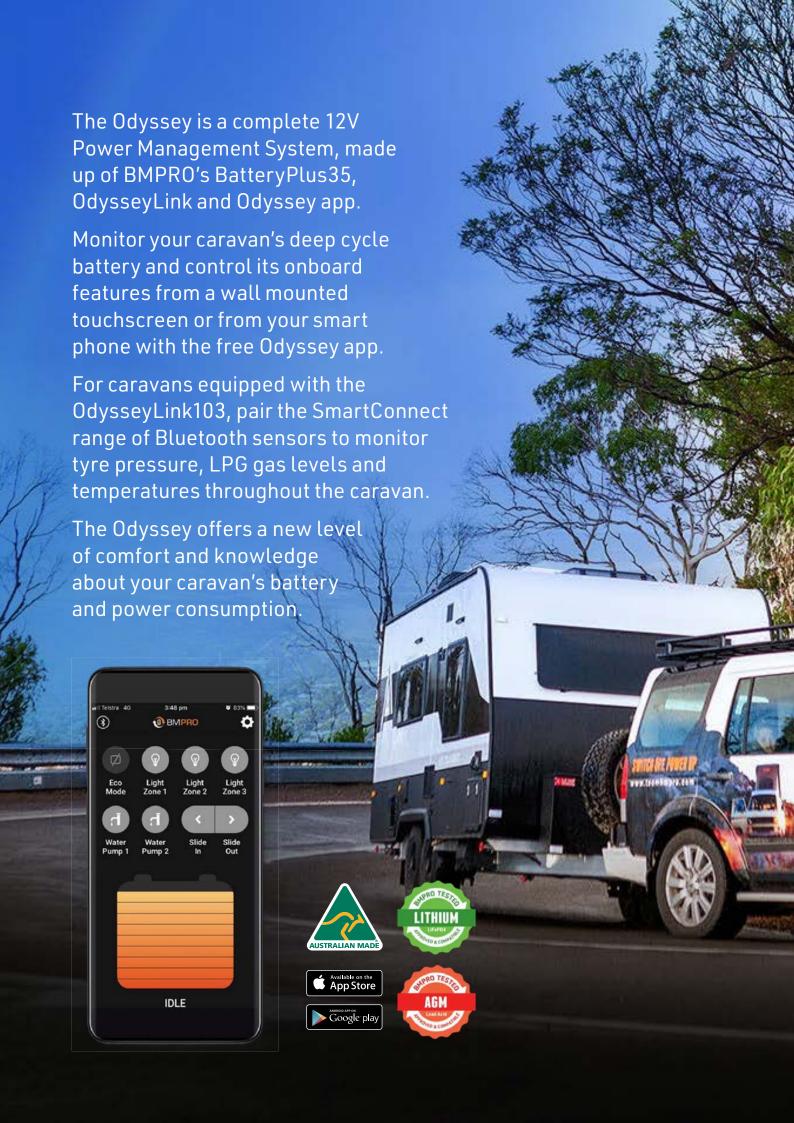

## Wirelessly monitor your 12V battery and control Jayco's onboard features

Designed specifically for Jayco Australia, the JHub consists of a J35 battery management system, a ControlNode, a portable RV control panel and the free JHub app, providing you with a complete 12V power management system.

- Manage your 12V battery, water levels, lights and more
- Charge your caravan battery from auxiliary, solar or mains
- Operate slide-outs
- Monitor 12V appliances and caravan features
- Download the free JHub app
- SmartConnect ready (ControlNode103 or later)



# JHUB





The Complete 12V Power Management System for Jayco Caravans





### **MONITOR**

- Battery voltage
- Gas tank levels
- Tyre pressure
- Temperatures
- Up to 4 water tanks

### **KEY FEATURES**

- DIY installation in minu