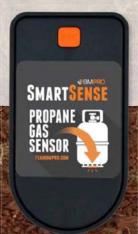

#### LPG Gas Bottle Sensor

- Monitor LPG bottles for remaining gas levels
- Monitor multiple sensors with one app
- Use independently or integrate with the JHub, ProSmart or Odyssey systems