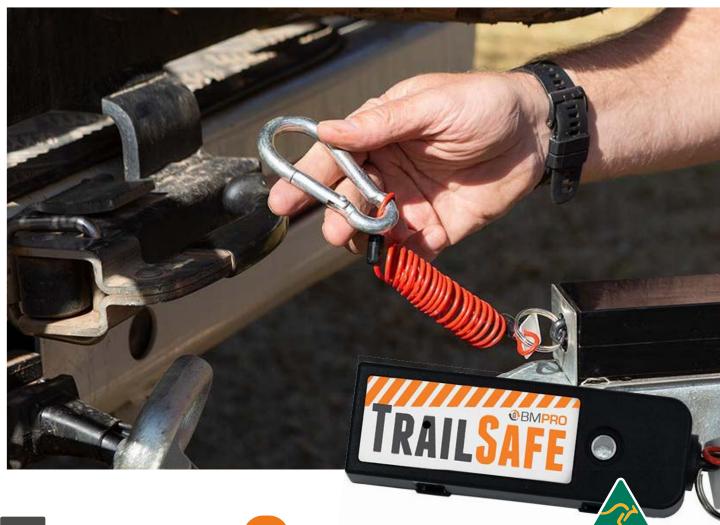

# TRAILSAFE

**Emergency Trailer Break-Away Safety System** 

### **KEY FEATURES**

- Bluetooth and wired connectivity options for in-vehicle monitors
- Intelligent time-out to protect brakes
- Works off house battery no additional battery required!
- LED status indicators for full-system safety check at trailer tongue
- Meets Australian regulations for break-away systems on trailers over 2000kgs GTM
- Tests pull pin functionality as well as battery health
- Drives brake lights as well as electric brakes in the event of a break-away