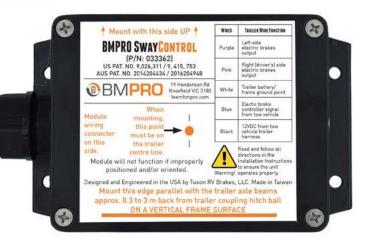

## SWAYCONTROL

### **Proactive Electronic Stability Control**

BMPRO SwayControl automatically corrects caravan or trailer sway keeping drivers safe on the road.

### **KEY FEATURES**

- Automatically adjusts braking level
- Applies braking force on the left and right brakes independently
- Works with single to four axle caravans and trailers
- Features an automatic system disabling in off-road conditions
- Is fully sealed, waterproof and 100% tested for reliability
- This device must be fitted by a trained and authorised installer
- Includes Plug & Play Wiring Loom