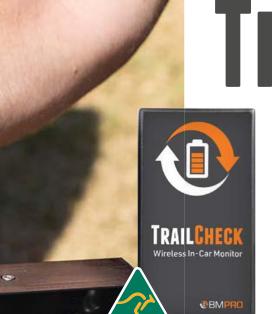

### TRAILGHECK

### **Trailer Battery Monitor System**

BMPRO's TrailCheck is an additional remote trailer battery monitor system.

### **KEY FEATURES**

- Bluetooth connectivity
- LED status indicators for full-system safety check