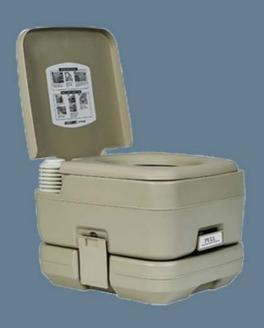

## Camec 20L Portable Toilet

Camec Portable Toilets are manufactured using a premium high density polyethylene material for strength and durability.

20L waste holding tank 10L fresh water holding tank. Manual flush.