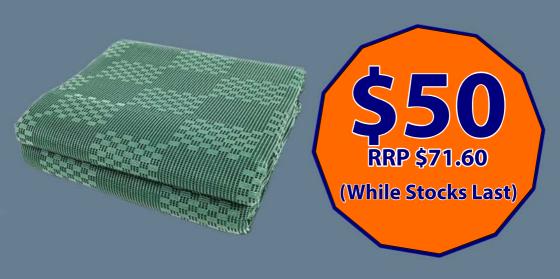

#### COAST ANNEX MATTING - 3 X 2.5M

- **☒** Comfortable under foot
- **☒** Easy to sweep and keep clean
- **☒** Space saving storage bag with carry handle

www.takalvans.com.au