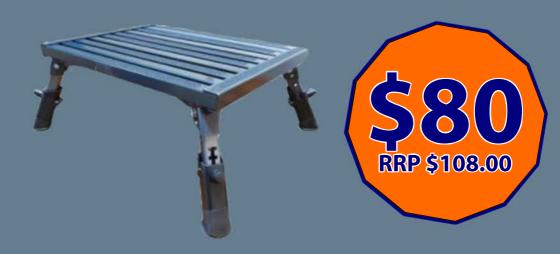

#### Adjustable Metal Step

- **⊠Easily adjustable step height with 4 stages**
- **⊠Great for sloping ground**
- **⊠Anti-slip rubber treads**
- **⊠** Robust design suitable for more heavy duty applications