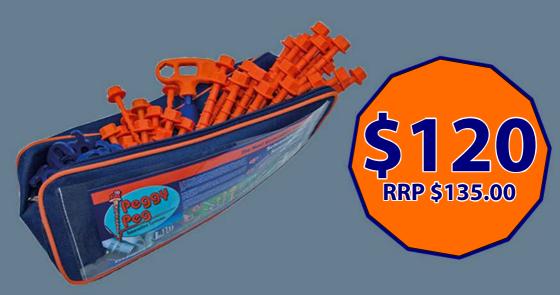

#### Peggy Peg Starter Kit

- ☐ This set will cover 85% of all soil types and ground conditions (wet, dry, hard, soft, moist)
- ☑ Have your essentials in 1 handy bag, wherever you may go!
- **☑** Weighs 1/5 compared to a common tent peg.

It contains 30 standard pegs, 20 small pegs and a combo tool making it the most cost-effective way to buy in bulk.