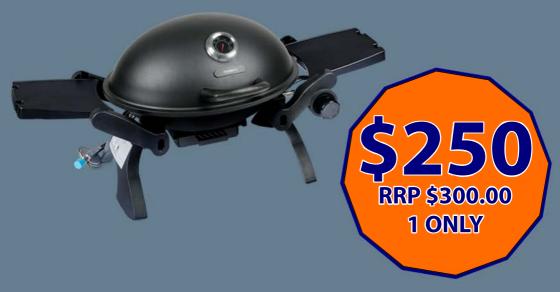

# Dometic Portable Gas BBQ

- **△** Lightweight design for easy transportation
- **☒** Powerful heat output of 11.5
- **☒** Spacious cast iron grill and hot plate
- ☑ Removable side tables for added bench space
- **☒** Built-in temperature gauge for accurate cooking