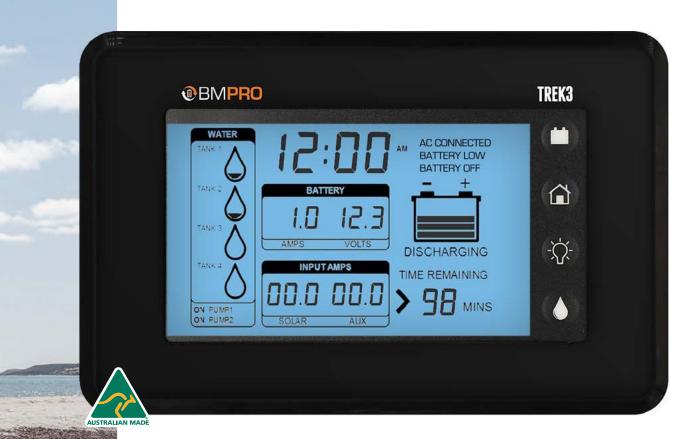

## **MONITOR**

- Battery voltage and charge status
- Battery charging and discharging currents
- Auxiliary solar charging currents
- Time remaining to discharge
- Levels of up to 4 water tanks
- Time AM/PM
- Water pump status
- Battery on/off status

## **OTHER FEATURES**

- Backlight can be set as a night light
- Control 2 water pumps through the BatteryPlus35
- Function to disconnect the battery from the load
- Includes OdysseyLink103 to enable connection to the free Odyssey app