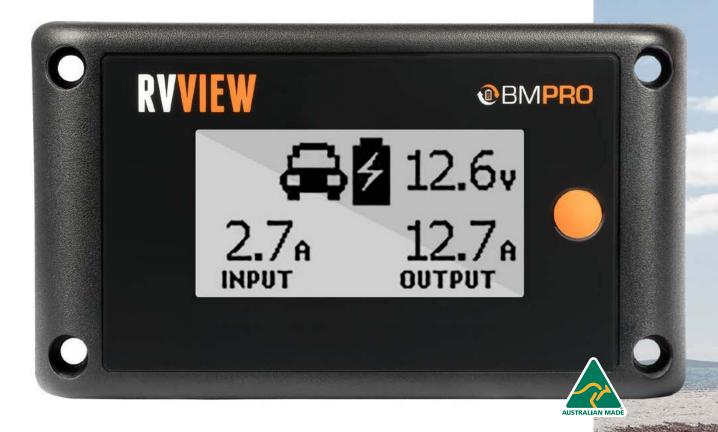

## RVVIEW2

**12V Battery Monitor** 

## **MONITOR**

- Battery voltage and charge status
- Battery charging and discharging currents
- Auxiliary and solar charging currents
- Level indication of up to 4 water tanks
- Battery on/off status

## **OTHER FEATURES**

- Separate water tank screen
- Function to disconnect the battery from the load
- Includes OdysseyLink103 to enable connection to the free Odyssey app