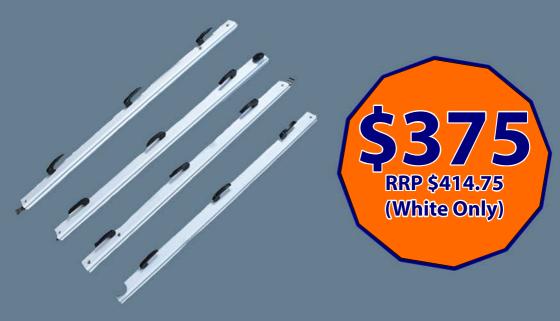

#### Aussie Traveller Anti-Flap Kits

- **☒** Reduces damage to your awning by preventing wind flap.