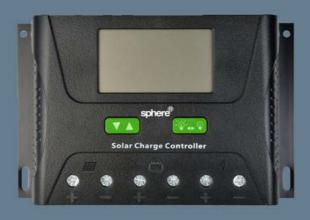

# Sphere 40A Solar Charge Controller

Direct the flow of your solar power where you need it most with a simple and user-friendly design and built-in protection against overcharges.