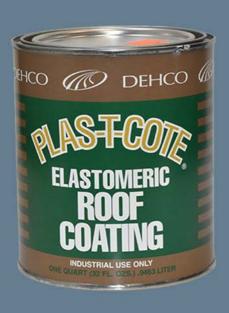

## Plas-T-Cote Roof Coating 946ml

- **☒** High quality caravan roof sealant.
- ☑ Easy application 1 litre covers up to 5 square metres.