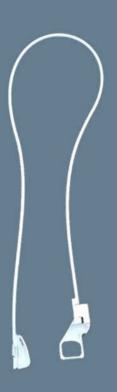

## Carefree Awning Remote Lock Asembly

Carefree remote lock mounts on front awning arm and is used to lock and unlock the brake lever ratchet mechanism.

Available in white or black.