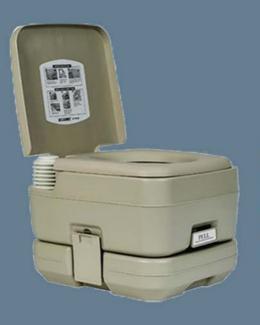

#### Aussie Traveller Anti-Flap Kits



- **☒** Reduces damage to your awning by preventing wind flap.



### Camec 20L Portable Toilet + Bonus 1L Aqua Kem







#### **B.E.S.T Water Filters**



- **⊠** Reversible
- **⊠** Compact





# Sphere 40A Solar Charge Controller





Direct the flow of your solar power where you need it most with a simple and user-friendly design and built-in protection against overcharges.



#### Coast Jack Pads (4 Pack)







## Plas-T-Cote Roof Coating 946ml





- **☒** High quality caravan roof sealant.
- ☑ Easy application 1 litre covers up to 5 square metres.



## Carefree Awning Remote Lock Asembly





Carefree remote lock mounts on front awning arm and is used to lock and unlock the brake lever ratchet mechanism.

Available in white or black.