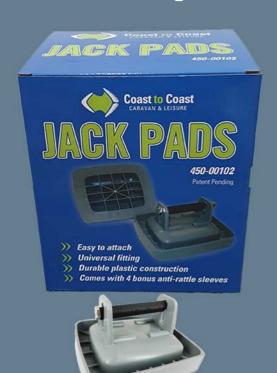

#### Aussie Traveller Anti-Flap Kits



- **☒** Reduces damage to your awning by preventing wind flap.



### Camec 20L Portable Toilet + Bonus 1L Aqua Kem







#### **B.E.S.T Water Filters**



- **⊠** Reversible
- **⊠** Compact





# Sphere 40A Solar Charge Controller





Direct the flow of your solar power where you need it most with a simple and user-friendly design and built-in protection against overcharges.



#### Coast Jack Pads (4 Pack)







## Plas-T-Cote Roof Coating 946ml





- **☒** High quality caravan roof sealant.
- ☑ Easy application 1 litre covers up to 5 square metres.



## Carefree Awning Remote Lock Asembly





Carefree remote lock mounts on front awning arm and is used to lock and unlock the brake lever ratchet mechanism.

Available in white or black.