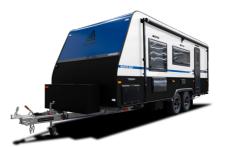

#### MANTA RAY ENSUITE

The MY24 Manta Ray comes in 19ft, 18ft and 16ft sizes, all with ensuites as standard, with all three sizes available in standard or Adventurer models.