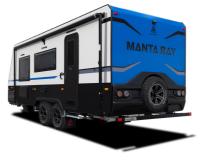

# MANTA RAY

**MY24 COUPLES RANGE** 

### New Age Caravans MY24 Manta Ray range.

The new Manta Ray caravan is ideal for couples or singles seeking to travel Australia in style, with all the space you need.

As a standard feature, all Manta Ray caravans come furnished with an ensuite featuring shower and toilet, a fully equipped kitchen, and a spacious layout design.

The MY24 Manta Ray comes in 19ft, 18ft and 16ft sizes, all with ensuites as standard, with all three sizes available in standard or Adventurer models.