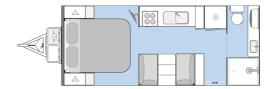

## MANTA RAY ENSUITE ADVENTURER

#### 16FT ADVENTURER

TARE: 2200KG T/BALL: 160KG HEIGHT: 3050MM WIDTH: 2500MM LENGTH: 7106MM

#### 18FT ADVENTURER

TARE: 2600KG T/BALL: 200KG HEIGHT: 3050MM WIDTH: 2500MM LENGTH: 7731MM

#### 19FT ADVENTURER

TARE: 2700KG T/BALL: 180KG HEIGHT: 3050MM WIDTH: 2500MM LENGTH: 8006MM