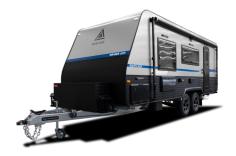

## MANTA RAY ENSUITE ADVENTURER

The Adventurer models have the Cruisemaster all-terrain XT independent suspension, combined with the Walkinshaw designed galvanised chassis, meaning the caravan is ready for all terrains.

All MY24 Manta Rays will have the Bosch Tow Assist Electronic Stability Control fitted as standard, to ensure the highest possible safety on the road, as well as lithium charger options on all 3 caravans, for those taking their trip off-grid. The range also has complete Vehicle Type Approval as per the upcoming Road Vehicle Standards Act (RVSA) introduction.