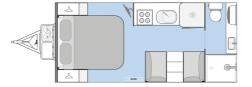

### New Age Caravans MY24 Manta Ray range.

The new Manta Ray caravan is ideal for couples or singles seeking to travel Australia in style, with all the space you need.

As a standard feature, all Manta Ray caravans come furnished with an ensuite featuring shower and toilet, a fully equipped kitchen, and a spacious layout design.

The MY24 Manta Ray comes in 19ft, 18ft and 16ft sizes, all with ensuites as standard, with all three sizes available in standard or Adventurer models.