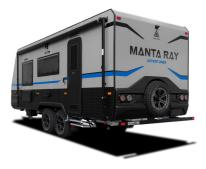

The Adventurer models have the Cruisemaster all-terrain XT independent suspension, combined with the Walkinshaw designed galvanised chassis, meaning the caravan is ready for all terrains.

All MY24 Manta Rays will have the Bosch Tow Assist Electronic Stability Control fitted as standard, to ensure the highest possible safety on the road, as well as lithium charger options on all 3 caravans, for those taking their trip off-grid. The range also has complete Vehicle Type Approval as per the upcoming Road Vehicle Standards Act (RVSA) introduction.

The MY24 Manta Ray comes in 19ft, 18ft and 16ft sizes, all with ensuites as standard, with all three sizes available in standard or Adventurer models.