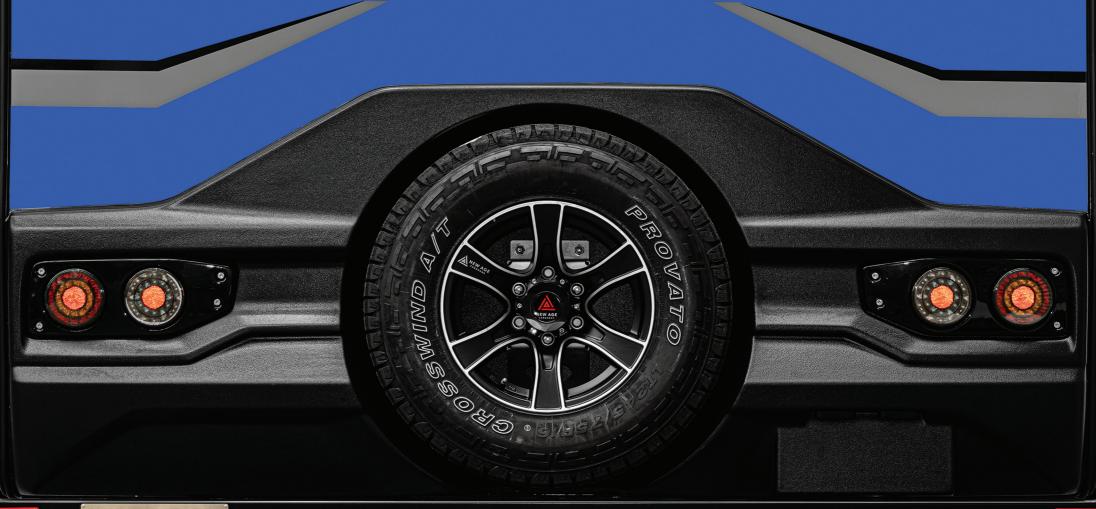

The Adventurer models have the Cruisemaster all-terrain XT independent suspension, combined with the Walkinshaw designed galvanised chassis, meaning the caravan is ready for all terrains.

All MY24 Manta Rays will have the Bosch Tow Assist Electronic Stability Control fitted as standard, to ensure the highest possible safety on the road, as well as lithium charger options on all 3 caravans, for those taking their trip off-grid. The range also has complete Vehicle Type Approval as per the upcoming Road Vehicle Standards Act (RVSA) introduction.

The MY24 Manta Ray comes in 19ft, 18ft and 16ft sizes, all with ensuites as standard, with all three sizes available in standard or Adventurer models.