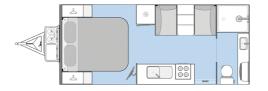

#### MANTA RAY ENSUITE

#### 16FT ENSUITE

TARE: 2040KG T/BALL: 110KG HEIGHT: 2950MM WIDTH: 2500MM LENGTH: 7085MM

#### **18FT ENSUITE**

TARE: 2350KG T/BALL: 140KG HEIGHT: 2950MM WIDTH: 2500MM LENGTH: 7710MM

#### 19FT ENSUITE

TARE: 2450KG T/BALL: 140KG HEIGHT: 2950MM WIDTH: 2500MM LENGTH: 7985MM