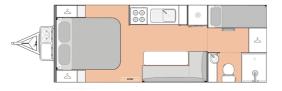

In the dining area you'll find redesigned seats with more cushion depth and lumbar support than ever before. In the kitchen area, you'll discover a stylish new microwave surround that's been designed to keep your microwave safe and secure even when travelling over bumpy roads.

A recessed cooktop has now been added extending the use of the benchtop for more preparation area and more space – but it doesn't stop there. The new interior also features handy reading lights with three adjustable settings that accompany a new wireless charger for the bedroom area.

The MY24 Road Owl comes in two sizes, a 19ft bunk ensuite, and a 21ft bunk ensuite, both available in standard or Adventurer models. The new Road Owl has a family focus, with a double or triple bunk and ensuite caravans ensuring the whole family is covered.

# ROAD OWL BUNK ENSUITE