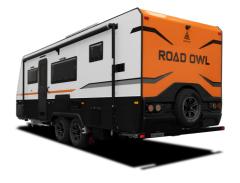

# ROAD OWL

MY24 FAMILY RANGE

# New Age Caravans MY24 Road Owl range.

The new Road Owl caravan is designed for Families seeking to travel Australia in style, with all the space you need.

Step inside one of the new MY24 Road Owl caravans and you'll notice a stylish new redesign of furniture and lighting that has eliminated the use of roof mounted Downlights, lifting the aesthetic with LED strip lighting throughout.

All MY24 Road Owls will have the Bosch Tow Assist Electronic Stability Control fitted as standard, to ensure the highest possible safety on the road, as well as lithium charger options on all four caravans, for those taking their trip off-grid.