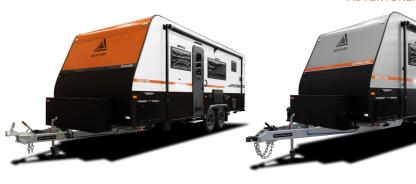

The MY24 Road Owl comes in two sizes, a 19ft bunk ensuite, and a 21ft bunk ensuite, both available in standard or Adventurer models. The new Road Owl has a family focus, with a double or triple bunk and ensuite caravans ensuring the whole family is covered.

# **MY24 ROAD OWL RANGE**

MY24 Road Owl 19ft Bunk Ensuite MY24 Road Owl 19ft Bunk Ensuite Adventurer MY24 Road Owl 21ft Bunk Ensuite MY24 Road Owl 21ft Bunk Ensuite Adventurer

For more information visit - www.newagecaravans.com.au/caravans/road-owl/