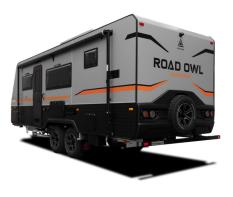

# ROAD OWL

MY24 FAMILY RANGE

# New Age Caravans MY24 Road Owl range.

The new Road Owl caravan is designed for Families seeking to travel Australia in style, with all the space you need.

Step inside one of the new MY24 Road Owl caravans and you'll notice a stylish new redesign of furniture and lighting that has eliminated the use of roof mounted Downlights, lifting the aesthetic with LED strip lighting throughout.

All MY24 Road Owls will have the Bosch Tow Assist Electronic Stability Control fitted as standard, to ensure the highest possible safety on the road, as well as lithium charger options on all four caravans, for those taking their trip off-grid.