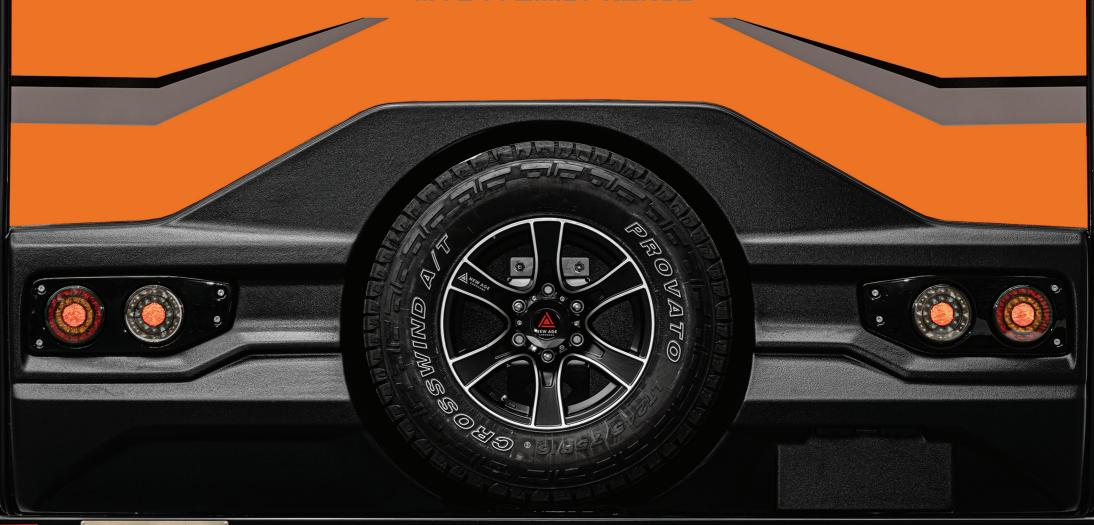

Both Adventurer models have had a suspension upgrade from Cruisemaster CRS2 to Cruisemaster all-terrain XT independent suspension, which comes as standard, combined with the Walkinshaw designed galvanised chassis, meaning the caravan is ready for all terrains.

All MY24 Road Owls will have the Bosch Tow Assist Electronic Stability Control fitted as standard, to ensure the highest possible safety on the road, as well as lithium charger options on all four caravans, for those taking their trip off-grid.