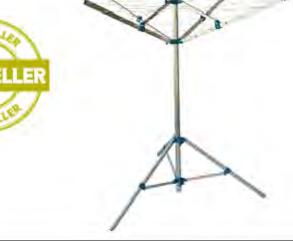

### **FOLDING CLOTHES AIRER**

CODE: CD2

- Strong, lightweight aluminium frame with tri-leg design for maximum stability
- Collapsible for easy transportation
- Includes carry bag and ground pegs

Dimensions:

Diagonal: 150cm x 150cm (w)

Legs: 96cm (w)

Assembled: 140 - 145cm (h)