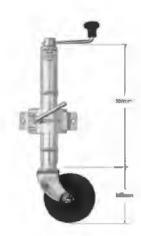

# ECONOMY JOCKEY WHEEL

CODE: JW1E

- Solid rubber wheel with nylon web bore
- Includes clamp
- Unit Weight: 5.2kg
- Static Load Capacity: 500kg

Dimensions:

Wheel - 150mm x 50mm (6" x 2")

Lift - 225mm

# ECONOMY SWIVEL JOCKEY WHEEL

**CODE: JW2UBE** 

- Solid rubber wheel with nylon web bore
- With pin locking swivel bracket welded in position
- For fixing with U-Bolts (suits 2", 3", 4", 5" & 6" U-Bolts)
- Unit Weight: 6.2kg
- Static Load Capacity: 350kg

Dimensions:

Wheel - 150mm x 50mm (6" x 2")

Lift - 225mm