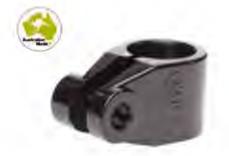

### **CLAMP**

CODE: JWCL1

- Clamp for jockey wheel
- Suits up to 50mm dia. shank