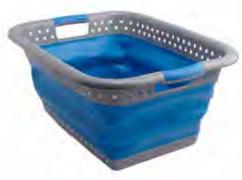

### **SMALL BASKET**

**CODE: CLP8** 

Dimensions: 375mm (d) x 500mm (w) x 205mm (h) Collapsed height: 60mm

### LARGE BASKET

CODE: CLP28

Dimensions: 460mm (d) x 610mm (w) x 270mm (h) Collapsed height: 85mm