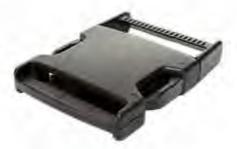

### FRONT ADJUSTABLE LEG

**CODE: ALFP6** 

- Weld on
- Front; no wheel
- Power thread, slotted type handle fitment
- Unit Weight: 3.6kg
- Length: 600mm

### REAR ADJUSTABLE LEG

**CODE: ALRP5** 

- Weld on
- Rear with wheel
- Power thread, slotted type handle fitment
- Unit Weight: 3.5kg
- Length: 500mm