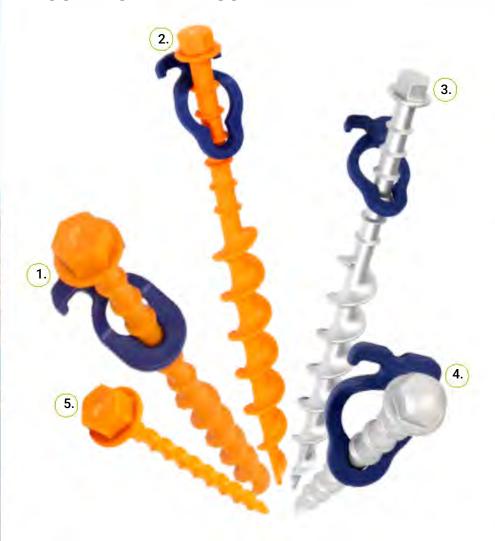

### **PEGLESS CLOTHESLINE**

CODE: PGLC

- Innovative design that eliminates the need for pegs
- Quick set up, extends to 2m length or folds neatly
- Includes 1 x 2m clothesline,
  2 x 550mm heat sealed cords,
  1 x stainless steel spring, 1 x Ezyclip tensioner