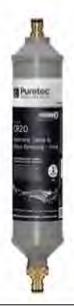

### **CARAVAN FILTER**

**CODE: SRCR20** 

- Portable caravan inline water filter with brass hose connectors
- Easily connects to your caravan or motor home
- Incorporates carbon filtration with SilverPlus™ antibacterial technology
- Inhibits bacteria growth and removes unwanted taste, odours and chemicals

Specifications:

Rating: 1 micron

Dimensions: 70mm (dia.) x 300mm (h)

Connection: garden hose 1/2"

Min/max hose flow: 0 - 20 litres per minute

Min/max temperature: 2° - 38° Min/max pressure: 200 - 860 kPa