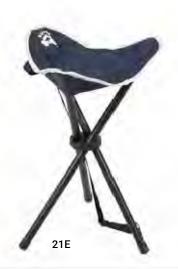

### SINGLE AXLE WHEEL LEVELLING RAMP

#### **CODE: SRWLS**

- To suit all single axle vans
- Weight Rating: 5 tonnes
- Includes carry bag, two ramps, two chocks

Dimensions:

560mm (I) x 200mm (w) x 130mm (h)