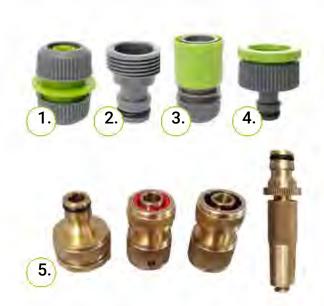

### **DRINKING WATER HOSE FITTINGS**

- 1. CODE: HC4035 Hose repairer, 12mm
- 2. CODE: HC4011

Sprinkler adaptor, 19mm BSP tail

3. CODE: HC4111

Hose connector, 12mm

4. CODE: HC4018

Tap nut adaptor, 19mm and 25mm

5. CODE: HCSETB

Four piece brass hose fitting set; suits

12mm hose