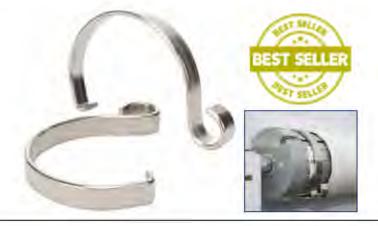

### 12V AWNING ROPE CRADLE PAIR

- Awning rope cradles to suit Carefree 12V roll out awning
- Pack of two

### 12V AWNING ROPE CRADLE BOX PACK

CODE: ARCVBP

- Basic set up cradle pack to suit Carefree 12V roll out awning

### Contains:

- Two cradles, two ground plates, two guy ropes, six tent pegs