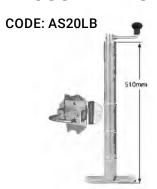

# HEAVY DUTY ADJUSTABLE STAND

- Side winding with drop leg
- Lift: 350mm
- Unit Weight: 11.8kg
- Static Load Capacity: 1500kg