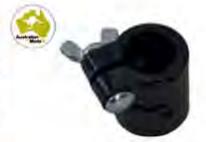

### FRONT ADJUSTABLE LEG

**CODE: ALFP6** 

- Weld on
- Front; no wheel
- Power thread, slotted type handle fitment
- Unit Weight: 3.6kg
- Length: 600mm

### REAR ADJUSTABLE LEG

**CODE: ALRP5** 

- Weld on
- Rear with wheel
- Power thread, slotted type handle fitment
- Unit Weight: 3.5kg
- Length: 500mm