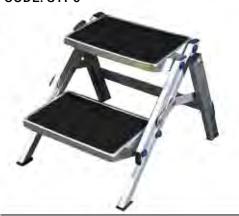

### **DOUBLE DELUXE CARAVAN STEP**

CODE: STP12

- Extra wide floor plates for even pressure distribution
- Sliding system for easy storage and transportation
- Weight Rating: 200kg

Dimensions: 740mm (d) x 450mm (w) x 390mm (h)