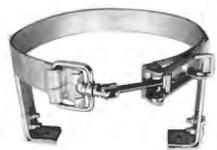

### TWIN COUPLING LOCK

CODE: TCL

- Twin coupling lock complete with 38mm brass padlock
- Unit weight: 1.86kg