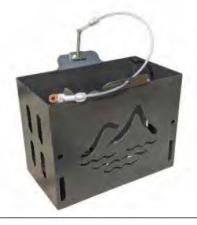

### SMALL, ADJUSTABLE

**CODE: AGBHS** 

- -To suit 4.0kg gas bottle
- Zinc plated finish
- Mount brackets for weld on
- Galvanised holder bolted to brackets for easy replacement
- Fully adjustable and lockable
- Unit Weight: 1.86kg

### MEDIUM, ADJUSTABLE

**CODE: AGBHL** 

- To suit 9.0kg gas bottle
- Zinc plated finish
- Mount brackets for weld on
- Galvanised holder bolted to brackets for easy replacement
- Fully adjustable and lockable
- Unit Weight: 2.36kg