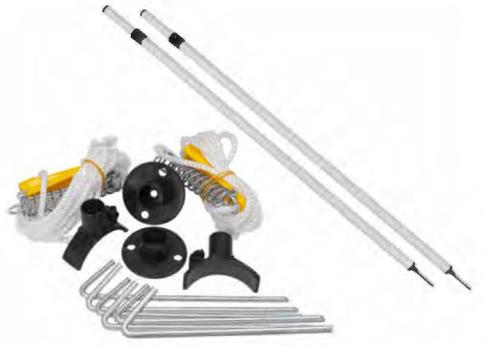

### 12V AWNING ROPE CRADLE POLE PACK, WHITE

CODE: ARCVPP

- Complete set cradle pack to suit Carefree 12V roll out awning

### Contains:

- Two cradles, two ground plates, two guy ropes, six tent pegs, two white 9ft aluminium poles