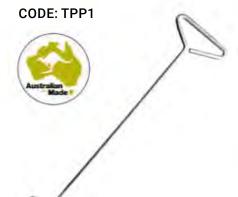

### Includes:

- 5 x bungee cords
- 5 x tent pegs

Tent Peg Dimensions:

6.3mm (dia.) x 225mm (h)