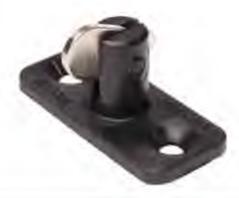

### SUPEX SECURA BAR SPIGOT END

CODE: ASSP

### **SUPEX SECURA BAR HANDLE**

CODE: ASHA

- Steel spigot end to suit Supex Secura Bar
- Plastic handle for tightening Supex Secura Bar