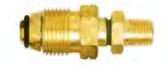

### **DRINKING WATER HOSE FITTINGS**

- 1. CODE: HC4035 Hose repairer, 12mm
- 2. CODE: HC4011

Sprinkler adaptor, 19mm BSP tail

3. CODE: HC4111

Hose connector, 12mm

4. CODE: HC4018

Tap nut adaptor, 19mm and 25mm

5. CODE: HCSETB

Four piece brass hose fitting set; suits

12mm hose