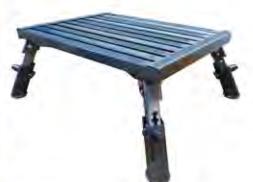

### **HEAVY DUTY ADJUSTABLE STEP**

CODE: STP4

- Steel frame with folding legs
- Non-slip tread
- Four stage height adjustment, up to 220mm height
- Weight Rating: 300kg

Dimensions: 370mm (d) x 480mm (w) x 220mm (h)