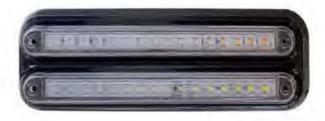

(h)

- Combination, STOP/TAIL/ INDICATOR/REVERSE

> - 10 - 30V - Black base

Dimensions: 400mm (l) x 82mm (d) x 15mm (h) CODE: CRL360RLEDC



- Combination, STOP/TAIL/ INDICATOR/REVERSE
- 10 30V
- Chrome base

Dimensions:

400mm (I) x 82mm (d) x 15mm (h)

### **CRL260 SERIES: SLIMLINE COMBINATION LAMPS**

**CODE: RL260DLEDB** 



- Single, INDICATOR
- 10 30V
- Black base

Dimensions:

259mm (l) x 46mm (d) x 15 mm (h)

**CODE: RL260SLEDB** 



- Single, STOP/TAIL
- 10 30V
- Black base

Dimensions:

259mm (l) x 46mm (d) x 15 mm (h)

**CODE: RL260RLEDB** 



- Single, REVERSE
- 10 30V
- Black base

Dimensions:

259mm (l) x 46mm (d) x 15 mm (h)

**CODE: RL260SDLEDB** 



- Single, STOP/TAIL/INDICATOR
- 10 30V
- Black base

Dimensions:

259mm (l) x 46mm (d) x 15 mm (h)

**CODE: CRL260LEDB** 



- Combination, STOP/TAIL/INDICATOR /REVERSE
- 10 30V
- Black base

Dimensions:

259mm (l) x 82mm (d) x 15 mm (h)

**CODE: CRL260LEDB** 



- Combination, STOP/TAIL/INDICATOR
- 10 30V
- Black base

Dimensions:

259mm (l) x 82mm (d) x 15 mm (h)

### **CRL350 SERIES: COMBINATION REAR LAMPS**

CODE: CRL350LEDB



- STOP/TAIL/INDICATOR
- Black base

Dimensions: 445mm (I) x 155mm (d) x 40 mm (h) **CODE: CRL350LEDC** 



- STOP/TAIL/INDICATOR
- Chrome base

Dimensions: 445mm (I) x 155mm (d) x 40 mm (h)

### CODE: CRL350CLEDB



- STOP/TAIL/INDICATOR
- Clear lens, black base

Dimensions: 445mm (l) x 155mm (d) x 40 mm (h)

CODE: CRL350CLEDC



- STOP/TAIL/INDICATOR
- Clear lens, chrome base

Dimensions: 445mm (l) x 155mm (d) x 40 mm (h)

### CODE: CRL350RLEDB



- Combination, STOP/TAIL/ INDICATO