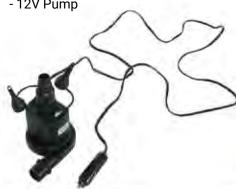

includes headrest and armrests for each lounger
- Two cup holders
- Interlocking quick release valve
- Includes repair patch
- Weight Rating: 180kg

#### Dimensions:

Inflated - 183cm (d) x 176cm (w) x 56cm (h) Deflated - 196cm (d) x 193cm (l)

### **BOAT SETS**

### SINGLE SEAT BOAT SET

CODE: BT1





- Single seat inflatable boat; inflatable floor for comfort
- Features: tow ring & tow rope, built-in grommets
- Weight Rating: 80kg

Dimensions:

107cm (w) x 165cm (l)



### **DOUBLE SEAT BOAT SET**

CODE: BT2





- Double seat inflatable boat; inflatable floor for comfort
- Features: tow ring & tow rope, built-in grommets, oar clasps
- Includes oar set & foot pump

Dimensions:

115cm (w) x 197cm (l)



# **PUMPS & ACCESSORIES**

# **OAR SETS**

#### 12V AIR PUMP

CODE: PP1

- 12V Pump



#### 240V AIR PUMP

CODE: PP2

- 240V Pump



#### **PUSH/PULL PUMP**

CODE: PP4

- Push/pull pump, 13000CC
- Inflates/deflates on up/down stroke



# **FOOT BELLOWS**

CODE: PP3

- Foot bellows, 5000CC



#### **PLASTIC OAR SET**

CODE: OAR1



- Plastic oar set with ribbed blade
- Three section structure for easy assembly

## **ALUMINIUM OAR SET**

CODE: OAR2



- Sectional aluminium oar set
- Can be used as one twin blade paddle; 2.18m (I)
- OR two single blade paddles, each 1.45m (I)

#### **COOL QUICK 2 TENT**



- Single layer pop up tent
- One entrance, 3 ventilation openings
- One pole structure for easy pitching and folding
- Set up time: 3 mins
- Capacity: 2 people
- Fabric: 180T polyester PU coated
- Ground protection: 110g/m² PE
- Guy rope: polyester

#### **COOL DOME 3 TENT*