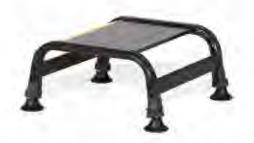

### SINGLE DELUXE CARAVAN STEP

CODE: STP11

- Weight Rating: 200kg

Dimensions: 470mm (d) x 450mm (w) x 240mm (h)