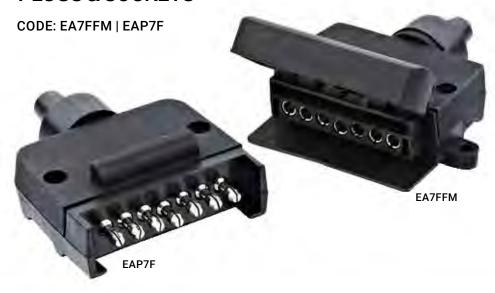

L LEADS       | 4 |
|------------------------|---|
| ANODE                  | 4 |
| ELECTRICAL ACCESSORIES | 4 |
| PLUGS & SOCKETS        | 4 |
| INTERIOR LED LIGHTING  | 5 |
| EXTERIOR LED LIGHTING  | 5 |
| LED LIGHTING           | 5 |

### **ELECTRICAL LEADS & ANODE**

### **ELECTRICAL ACCESSORIES**

### **CARAVAN LEADS**

CODE: EL10 | 10m length CODE: EL15 | 15m length CODE: EL20 | 20m length



- Heavy duty caravan extension lead
- 15amp plug

### **ANODE**

CODE: AND1 | Anode, loose
CODE: AND1P | Anode, blister pack



- Magnesium suburban anode
- Designed for suburban RV water heaters

Dimensions: 21mm dia. x 300mm (I)

### SAFETY POWER BLOCK

CODE: SPB



- 10amp to 15amp plug adaptor
- Includes 1 x 15A socket, 1 x RCBO switch, 10amp plug and 1 x 1.8m lead

### **PLUGS & SOCKETS**



### **EA7FFM | 7 PIN FLAT SOCKET**

- Circuits engraved into outer casing
- Seven pins rated at 15amps at 12V
- Suitable for 12V and 24V applications

### **EAP7F | 7 PIN FLAT PLUG**

- Circuits engraved into outer casing
- Saddle device to secure wiring
- Seven pins rated at 15amps at 12V
- Suitable for 12V and 24V applications

### HAIR STYLING APPLIANCES



### HDVE

- Convenient, compact hair dryer for travelling
- Hot and cool air options
- DC motor; 12V car use voltage, 50Hz, 192W
- Includes 1.5m PVC cord

### HRST

- Convenient hair styler for travelling
- Straighten, curl and style
- Ceramic plate and PTC heater, heats rapidly to max. 200℃
- LED light indicates ready for use
- 12V car use voltage

# INTERIOR LED LIGHTING

### **OYSTER LIGHT**

### CODE: SRLED1

## **ULTRA SLIM LI