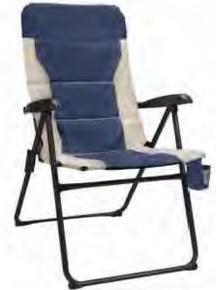

CODE: SMAT3 | 2.45m (w) x 3.00m (l)

CODE: SMAT4 | 2.45m (w) x 4.00m (l) CODE: SMAT5 | 2.45m (w) x 5.00m (l)

CODE: SMAT6 | 2.45m (w) x 6.00m (l)

**EASY CARE** 

RESISTANT

ENVIRONMENT FRIENDLY