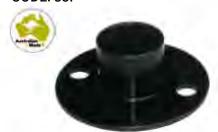

### FRONT ADJUSTABLE LEG

**CODE: ALFP6** 

- Weld on
- Front; no wheel
- Power thread, slotted type handle fitment
- Unit Weight: 3.6kg
- Length: 600mm

### REAR ADJUSTABLE LEG

**CODE: ALRP5** 

- Weld on
- Rear with wheel
- Power thread, slotted type handle fitment
- Unit Weight: 3.5kg
- Length: 500mm