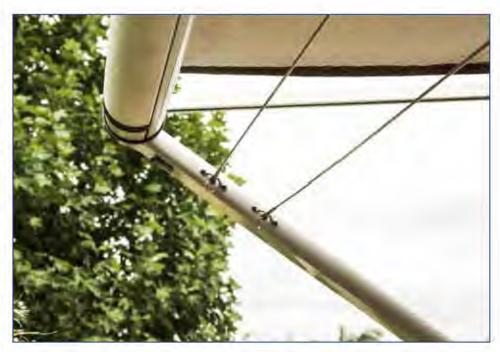

### **SUPEX AWNING SECURA BAR**

The Supex Products Secura Bar allows you to attach your annexe to a roll out awning. The bar adds stability, preventing the awning from excessive movement in driving wind or rain.

### **WHITE**

CODE: ASWS | Small, Extendable Length: 210cm - 220cm CODE: ASWM | Medium, Extendable Length: 220cm - 230cm CODE: ASWL | Large, Extendable Length: 230cm - 240cm

### **BLACK**

CODE: ASBS | Small, Extendable Length: 210cm - 220cm CODE: ASBM | Medium, Extendable Length: 220cm - 230cm CODE: ASBL | Large, Extendable Length: 230cm - 240cm