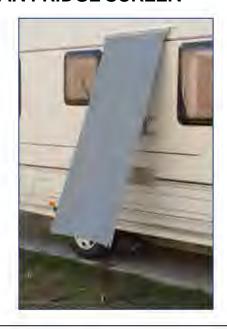

### **BONUS DROP PRIVACY SCREEN - 1.95M DROP**

- Bonus drop long wall privacy screen to suit off road caravans

- Shade rating: 95%

- Manufactured from 199GSM fabric

- Exclusive to Supex Products
- Four year warranty
- Includes guy ropes, tent pegs & D-rings

CODE: SRPSBD37

3.70m (I) x 1.95m (h) | Suits 13' awning

CODE: SRPSBD40

4.00m (I) x 1.95m (h) | Suits 14' awning

CODE: SRPSBD42

4.26m (I) x 1.95m (h) | Suits 15' awning

**CODE: SRPSBD46** 

4.60m (I) x 1.95m (h) | Suits 16' awning

CODE: SRPSBD48

4.87m (I) x 1.95m (h) | Suits 17' awning

CODE: SRPSBD52

5.20m (I) x 1.95m (h) | Suits 18' awning

**CODE: SRPSBD55** 

5.50m (I) x 1.95m (h) | Suits 19' awning

- Bonus drop end wall privacy screen to suit off road caravans
- Shade rating: 95%
- Manufactured from 199GSM fabric
- Exclusive to Supex Products
- Four year warranty
- Includes guy ropes, tent pegs & D-rings