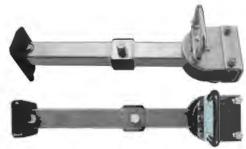

# **SECURA BAR**

### **SUPEX AWNING SECURA BAR**

The Supex Products Secura Bar allows you to attach your annexe to a roll out awning. The bar adds stability, preventing the awning from excessive movement in driving wind or rain.

### **WHITE**

CODE: ASWS | Small, Extendable Length: 210cm - 220cm CODE: ASWM | Medium, Extendable Length: 220cm - 230cm CODE: ASWL | Large, Extendable Length: 230cm - 240cm

### **BLACK**

CODE: ASBS | Small, Extendable Length: 210cm - 220cm CODE: ASBM | Medium, Extendable Length: 220cm - 230cm CODE: ASBL | Large, Extendable Length: 230cm - 240cm