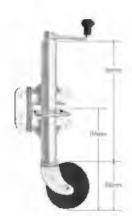

# EXTRA HEIGHT JOCKEY WHEEL

CODE: JW1EH

- Solid rubber wheel with nylon web
- Includes clamp
- Unit Weight: 6.2kg
- Static Load Capacity: 500kg

Dimensions:

Wheel - 150mm x 50mm (6" x 2")

Lift - 225mm

# MEDIUM JOCKEY WHEEL

CODE: JW4Z

- Rubber tyre with zinc plated steel centre and roller bearings
- Includes clamp
- Unit Weight: 6.6kg
- Static Load Capacity: 750kg

### Dimensions:

Wheel - 200mm x 55mm (8" x 2")

Lift - 225mm