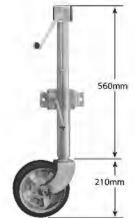

# EXTRA HEIGHT JOCKEY WHEEL

CODE: JW1EH

- Solid rubber wheel with nylon web
- Includes clamp
- Unit Weight: 6.2kg
- Static Load Capacity: 500kg

Dimensions:

Wheel - 150mm x 50mm (6" x 2")

Lift - 225mm