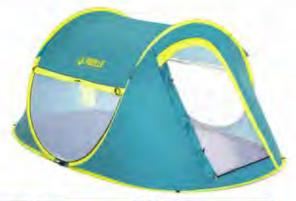

#### **PLASTIC OAR SET**

CODE: OAR1



- Plastic oar set with ribbed blade
- Three section structure for easy assembly

## **ALUMINIUM OAR SET**

CODE: OAR2



- Sectional aluminium oar set
- Can be used as one twin blade paddle; 2.18m (I)
- OR two single blade paddles, each 1.45m (I)

#### **COOL QUICK 2 TENT**



- Single layer pop up tent
- One entrance, 3 ventilation openings
- One pole structure for easy pitching and folding
- Set up time: 3 mins
- Capacity: 2 people
- Fabric: 180T polyester PU coated
- Ground protection: 110g/m² PE
- Guy rope: polyester

#### **COOL DOME 3 TENT**



- Single layer
- One entrance
- Set up time: 8 mins
- Capacity: 3 people
- Fabric: 190T polyester PU coated
- Gound protection: 110g/m<sup>2</sup> PE
- Guy rope: polyester

#### **COOL MOUNT 2 TENT**











- Single layer pop up tent
- One entrance, 2 side windows
- Set up time: 3 mins
- Capacity: 2 people
- Fabric: 190T polyester PU coated
- Ground protection: 120g/m<sup>2</sup> PE
- Guy rope: polyester

#### **COOL MOUNT 4 TENT**



#### **ACTIVE MOUNT 3 TENT**



#### **BEACH TENT**



#### **SECURA BEACH TENT**



#### **RAMBLE X2 TENT**



## STATION PORT CHANGING STATION

**CODE: SUP68002** 

0 / 0



- Offers privacy by the beach, lake or
- Two side windows and removable floor drain
- Capacity: 1 person
- Fabric: 170T polyester PA Coated
   Ground protection: 110g/m² PE

# CAMPSITE ACCESSORIES



COOLER BAGS

CAMPING IMPLEMENTS

116

CAMPS 11 BOOKS

# **SHOWERS**

# **COOLER BAGS**

#### **SHOWERS**

CODE: SOL1 | Solar Shower | Capacity: 20L

CODE: 41BSC | Canvas bucket shower