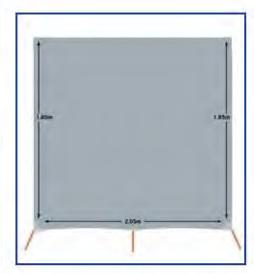

### **END WALL PRIVACY SCREEN - TO SUIT CARAVANS**

CODE: CAEPS | Grey | 1.90m (w) x 2.35m (high end) x 2.09m (low end) CODE: CAEPSB | Black | 1.90m (w) x 2.35m (high end) x 2.09m (low end)

- End wall privacy screen made to suit the Australian outdoor environment
- Shade rating: 95%
- Made from 199GSM fabric
- Exclusive to Supex Products
- Four year warranty
- Includes guy ropes, tent pegs and D-rings