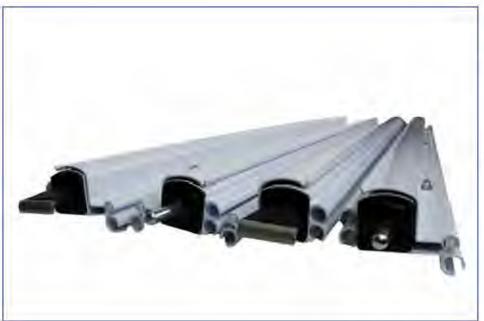

# **CURVED ROOF RAFTER**

## POWDERCOATED ALUMINIUM CURVED ROOF RAFTER, WHITE

CODE: 563V | Slight curve, max. length: 243cm (8ft)
CODE: 563VA | Acute curve, max. length: 243cm (8ft)

### POWDERCOATED ALUMINIUM CURVED ROOF RAFTER, BLACK

CODE: 563VB | Slight curve, max. length: 243cm (8ft)
CODE: 563VAB | Acute curve, max. length: 243cm (8ft)