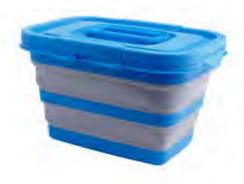

### **ROUND CONTAINERS - FOUR PACK**

CODE: CLP6

- Set of four round containers
- Dishwasher safe
- Collapsed height: 120mm stacked

400mL - 120mm (dia.) x 64mm (h) 600mL - 140mm(dia) x 64mm (h) 880mL - 160mm (dia.) x 69mm (h) 1250mL - 190mm (dia.) x 74mm (h)

### **RECTANGLE CONTAINERS - FOUR PACK**

CODE: CLP12

- Set of four rectangular containers
- Dishwasher safe
- Collapsed height: 120mm stacked

350mL - 83mm (d) x 118mm (w) x 64mm (h) 540mL - 93mm (d) x 151mm (w) x 64mm (h) 800mL - 107mm (d) x 172mm (w) x 64mm (h) 1200mL - 122mm (d) x 210mm (w) x 74mm (h)

### **RECTANGLE CONTAINERS - TWO PACK**

CODE: CLP21

- Set of two rectangular containers
- Dishwasher safe
- Collapsed height: 100mm stacked

1500mL - 140mm (d) x 230mm (w) x 70mm (h) 1800mL - 160mm (d) x 250mm (w) x 70mm (h)