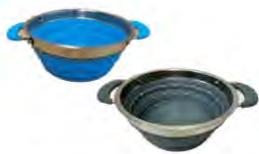

### **DOUBLE HANDLE COLANDER**

CODE: CLP29 - BLUE | CLP30 - GREY

- Dishwasher safe
- Can be used as a steamer, fits inside 1.5L collapsible saucepan

Dimensions: 200mm (dia.) x 85mm (h)

Collapsed height: 35mm