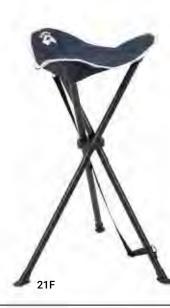

### **DUAL AXLE WHEEL LEVELLING RAMP**

#### **CODE: SRWLD**

- To suit all dual axle vans
- Weight Rating: 5 tonnes
- Includes carry bag, two ramps, two chocks

Dimensions:

430mm (l) x 195mm (w) x 90mm (h)