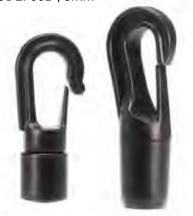

### **BOW SHACKLES**

CODE: BSH1 | Small CODE: BSH2 | Medium CODE: BSH3 | Large

#### рсц1

- 1000kg WLL rated; ADR Approved
- 10mm

#### BSH<sub>2</sub>

- 1500kg WLL rated; ADR Approved
- 11mm

#### BSH3

- 2000kg WLL rated; ADR Approved
- 13mm