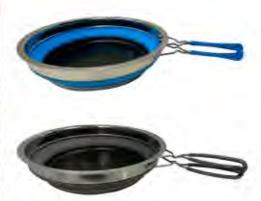

### **COLLAPSIBLE FRYPAN**

CODE: CLP31 - BLUE | CLP32 - GREY

- Collapsible frying pan for use on stovetop, hob or cooker
- Non-stick stainless steel surface with folding handle
- Collapsed height: 58mm

Note: Not suitable for induction cooktops

Dimensions: 240mm (dia.) x 85mm (h) - open