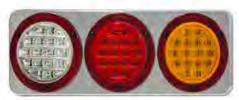

2mm (d) x 15 mm (h)

**CODE: CRL260LEDB** 



- Combination, STOP/TAIL/INDICATOR
- 10 30V
- Black base

Dimensions:

259mm (l) x 82mm (d) x 15 mm (h)

### **CRL350 SERIES: COMBINATION REAR LAMPS**

CODE: CRL350LEDB



- STOP/TAIL/INDICATOR
- Black base

Dimensions: 445mm (I) x 155mm (d) x 40 mm (h) **CODE: CRL350LEDC** 



- STOP/TAIL/INDICATOR
- Chrome base

Dimensions: 445mm (I) x 155mm (d) x 40 mm (h)

### CODE: CRL350CLEDB



- STOP/TAIL/INDICATOR
- Clear lens, black base

Dimensions: 445mm (l) x 155mm (d) x 40 mm (h)

CODE: CRL350CLEDC



- STOP/TAIL/INDICATOR
- Clear lens, chrome base

Dimensions: 445mm (l) x 155mm (d) x 40 mm (h)

### CODE: CRL350RLEDB



- Combination, STOP/TAIL/ INDICATOR/REVERSE
- Black Base

Dimensions: 445mm (I) x 155mm (d) x 40 mm (h)

**CODE: CRL350RLEDC** 



- Combination, STOP/TAIL/INDICATOR/ REVERSE
- Chrome base

Dimensions:

445mm (l) x 155mm (d) x 40 mm (h)

### **CODE: CRL350RCLEDB**



- STOP/TAIL/INDICATOR/REVERSE
- Clear lens, black base

Dimensions: 445mm (I) x 155mm (d) x 40 mm (h)

### **CODE: CRL350RCLEDC**



- STOP/TAIL/INDICATOR/REVERSE
- Clear lens, chrome base

Dimensions:

445mm (l) x 155mm (d) x 40 mm (h)

### SM8 SERIES: MARKER LAMPS - FRONT, SIDE, REAR

**CODE: FM8CLED** 



- Clear LED front clearance lamp with reflectors

Dimensions: 90mm (l) x 50mm (d) x 22mm (h) **CODE: RM8RLED** 



- Red LED rear marker lamp with reflectors

Dimensions: 90mm (l) x 50mm (d) x 22mm (h) **CODE: SM8ALED** 



 Amber LED side marker lamp with reflectors

Dimensions: 90mm (l) x 50mm (d) x 22mm (h)

### SM13 & SM62 SERIES: MARKER LAMPS