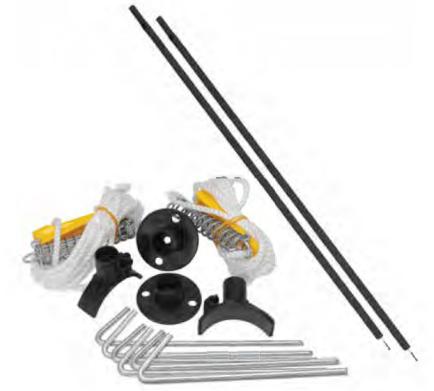

### 12V AWNING ROPE CRADLE POLE PACK, BLACK

**CODE: ARCVPPB** 

- Complete set cradle pack to suit Carefree 12V roll out awning

### Contains:

- Two cradles, two ground plates, two guy ropes, six tent pegs, two black 9ft aluminium poles