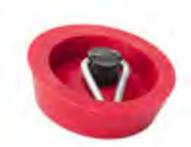

### **CARAVAN SINK PLUG**

CODE: SRCSP25 | Caravan Sink Plug

CODE: SRCSP25P | Hang Sell Pack