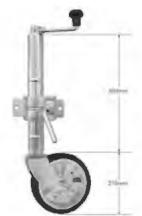

# EXTRA HEIGHT JOCKEY WHEEL

CODE: JW1EH

- Solid rubber wheel with nylon web
- Includes clamp
- Unit Weight: 6.2kg
- Static Load Capacity: 500kg

Dimensions:

Wheel - 150mm x 50mm (6" x 2")

Lift - 225mm

### Dimensions:

Wheel - 200mm x 55mm (8" x 2")

Lift - 225mm