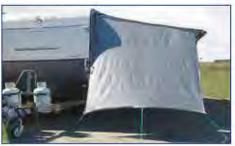

### **END WALL PRIVACY SCREEN - TO SUIT CARAVANS**

CODE: CAEPS | Grey | 1.90m (w) x 2.35m (high end) x 2.09m (low end) CODE: CAEPSB | Black | 1.90m (w) x 2.35m (high end) x 2.09m (low end)

- End wall privacy screen made to suit the Australian outdoor environment
- Shade rating: 95%
- Made from 199GSM fabric
- Exclusive to Supex Products
- Four year warranty
- Includes guy ropes, tent pegs and D-rings