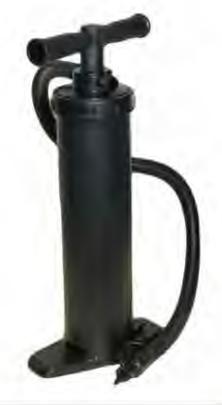

#### Dimensions:

Inflated - 183cm (d) x 176cm (w) x 56cm (h) Deflated - 196cm (d) x 193cm (l)

### **BOAT SETS**

### SINGLE SEAT BOAT SET

CODE: BT1





- Single seat inflatable boat; inflatable floor for comfort
- Features: tow ring & tow rope, built-in grommets
- Weight Rating: 80kg

Dimensions:

107cm (w) x 165cm (l)



### **DOUBLE SEAT BOAT SET**

CODE: BT2





- Double seat inflatable boat; inflatable floor for comfort
- Features: tow ring & tow rope, built-in grommets, oar clasps
- Includes oar set & foot pump

Dimensions:

115cm (w) x 197cm (l)



# **PUMPS & ACCESSORIES**

# **OAR SETS**

#### 12V AIR PUMP

CODE: PP1

- 12V Pump



#### 240V AIR PUMP

CODE: PP2

- 240V Pump



#### **PUSH/PULL PUMP**

CODE: PP4

- Push/pull pump, 13000CC
- Inflates/deflates on up/down stroke



# **FOOT BELLOWS**

CODE: PP3

- Foot bellows, 5000CC



#### **PLASTIC OAR SET**

CODE: OAR1



- Plastic oar set with ribbed blade
- Three section structure for easy assembly

## **ALUMINIUM OAR SET**

CODE: OAR2



- Sectional aluminium oar set
- Can be used as one twin blade paddle; 2.18m (I)
- OR two single blade paddles, each 1.45m (I)

#### **COOL QUICK 2 TENT**



- Single layer pop up tent
- One entrance, 3 ventilation openings
- One pole structure for easy pitching and folding
- Set up time: 3 mins
- Capacity: 2 people
- Fabric: 180T polyester PU coated
- Ground protection: 110g/m² PE
- Guy rope: polyester

#### **COOL DOME 3 TENT**



- Single layer
- One entrance
- Set up time: 8 mins
- Capacity: 3 people
- Fabric: 190T polyester PU coated
- Gound protection: 110g/m<sup>2</su