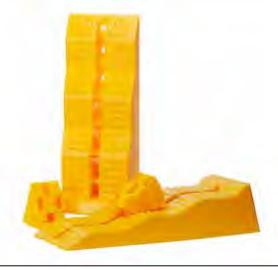

### SINGLE AXLE WHEEL LEVELLING RAMP

#### **CODE: SRWLS**

- To suit all single axle vans
- Weight Rating: 5 tonnes
- Includes carry bag, two ramps, two chocks

Dimensions:

560mm (I) x 200mm (w) x 130mm (h)