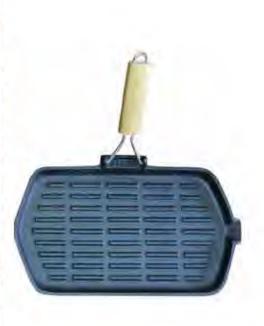

|     |

### **DUTCH OVENS**

### TRIPODS

### **DUTCH OVENS - PRE SEASONED**

CODE: DO25 | 2.5 quart CODE: DO45 | 4.5 quart CODE: D090 | 9 quart CODE: DO100 | 10 quart CODE: DO120 | 12 quart CODE: DO160 | 16 quart



### **DUTCH OVEN** LID LIFTER



### **TRIPODS**

TP3

TP4

- Includes carry bag

CODE: TP3 | 10mm (dia.) x 900mm (h) CODE: TP4 | 10mm (dia.) x 1200mm (h)

CODE: TP5

- Solid steel - Includes carry bag - Multipurpose; can be used with frypans, skillets, ovens, woks and saucepans - Solid steel - Folds flat for easy storage

- Includes carry bag

### **FRYPANS**

### **GRIDDLE PANS**

- Pre-seasoned with a wooden handle and griddle base

CODE: FPFH1 | Rectangular | 210mm (w) x 350mm (d)

CODE: FPFH2 | Round | 240mm dia.

CODE: FPFH3 | Square | 240mm (w) x 240mm (d)







### **ROUND**

- Pre-seasoned with wooden screw-in handle

CODE: FP9 | Round | 220mm dia. CODE: FP11 | Round | 280mm dia. CODE: FP12 | Round | 300mm dia.

### **SQUARE**

CODE: FP10 | Square, griddle base | 250mm (w) x 250mm (d)





### **SAUCEPANS**

### **JAFFLE IRONS**

### **TOASTERS**

### **SAUCEPANS**

CODE: SP2 | Two quart CODE: SP3 | Three quart

- Pre-seasoned with wooden handle





### **JAFFLE IRONS**

CODE: JISL | Single | 130mm (w) x 140mm (d) CODE: JIDL | Double | 275mm (w) x 140mm (d)

- Pre-seasoned with metal clasp and wooden handle





### SINGLE SLICE TOASTER

**CODE: MBSTT** 



- Single slice box toaster

Dimensions:

110mm (d) x 165mm (w) x 30mm (h)

### **FOUR SLICE TOASTER**

CODE: M4SLT



- Four slice box toaster

Dimensions: 200mm (dia.) x 15mm (h) Asse