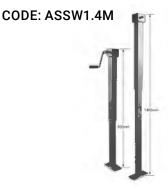

# MEDIUM DUTY ADJUSTABLE STAND

- Side winding with loose handle
- Lift: 350mm
- Unit Weight: 15.5kg
- Static load capacity: 1000kg