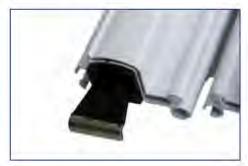

### CURVED ROOF RAFTER SPIGOT END

CODE: 563SP

- Stainless steel roof rafter end
- Also suits Supex Secura Bar

- Black plastic turning knob with stainless steel T-nut
- Suits Supex Curved Roof Rafter & Supex Secura Bar

- Steel spigot end in moulded black plastic base