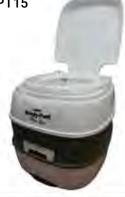

### PORTABLE TOILET

CODE: PT15

- Pressure control valve and swivel spout for easy emptying
- Auto ventilation
- Single flush nozzle
- Capacity: 15L fresh, 17L waste
- Weight: 3.8kg

Dimensions:

446mm (d) x 380mm (w) x 367mm (h)