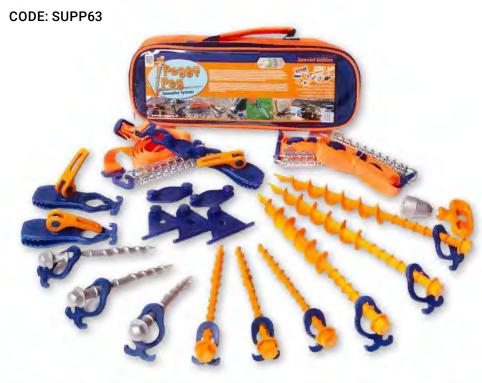

t screwing in by hand

### **TIE STRAP**

CODE: SUPP25



- Guy rope & heavy duty spring act as shock absorbers
- Blue rope clips for a secure connection
- Fast-action buckle ensures no loose ends
- Adjustable length; 1.5m 3.0m

## FIX & GO ANCHOR PLATE

CODE: SUPP16



- Anchor plate for securing the awning and ensuring stability
- Lock awning leg into position and secure with Peggy Peg screw-in pegs
- For use on almost all ground types and with most awning and tent pole styles

### **PEGGY PEG**

#### STARTER KIT



- Complete set-up starter pack
- Presented in a durable canvas bag, with additional space for extra pegs

#### Contains:

- 30 x standard pegs
- 20 x small pegs
- 1 x combo tool
- 2 x drill bits

Pack dimensions: 80mm (d) x 360mm (w) x 130mm (h)

### 270° AWNING STARTER KIT



- The essential set up kit for the 270° Awning in all soil types
- Comes in a durable carry bag that is spacious enough to include other Peggy Peg products bought separately

#### Contains:

- 3 x Screw-in pegs N 20cm
- 3 x Hit-in screw out Hardcore pegs 15cm
- 3 x Screw-in pegs L 32cm
- 3 x Crocodiles Peggy
- 6 x L Hooks
- 3 x N Hooks
- 3 x U-connectors
- 3 x T-connectors
- 1 x Combi alloy tool

Pack dimensions:

250mm (d) x 850mm (w) x 550mm (h)













### **ROPE & ACCESSORIES**

#### POLYPROPYLENE ROPE

CODE: 34AC | 4mm coil | 250m CODE: 34BC | 6mm coil | 250m CODE: 34DC | 10mm coil | 250m CODE: 34EC | 12mm coil | 250m

#### SILVER ROPE

CODE: 34HR | 4mm reel | 300m CODE: 34FC | 6mm coil | 250m CODE: 34FR | 6mm reel | 300m CODE: 34GC | 8mm coil | 250m CODE: 34GR | 8mm reel | 200