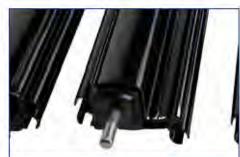

# **CURVED ROOF RAFTER**

## POWDERCOATED ALUMINIUM CURVED ROOF RAFTER, WHITE

CODE: 563V | Slight curve, max. length: 243cm (8ft)
CODE: 563VA | Acute curve, max. length: 243cm (8ft)

### POWDERCOATED ALUMINIUM CURVED ROOF RAFTER, BLACK

CODE: 563VB | Slight curve, max. length: 243cm (8ft)
CODE: 563VAB | Acute curve, max. length: 243cm (8ft)