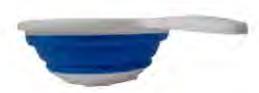

### SINGLE HANDLE COLANDER

**CODE: CLP5** 

- Made from silicone and plastic

Dimensions: Handle to tip - 360mm Bowl - 230mm (dia.) x 95mm (h) Collapsed height: 40mm