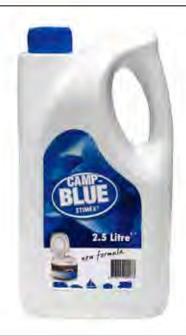

### **CAMP BLUE**

CODE: STCB | Camp Blue, 2.5L

- High concentrate toilet liquid
- For use in the waste tank of all chemical toilets