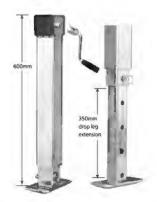

### FRONT ADJUSTABLE LEG

**CODE: ALFP6** 

- Weld on
- Front; no wheel
- Power thread, slotted type handle fitment
- Unit Weight: 3.6kg
- Length: 600mm

### REAR ADJUSTABLE LEG

**CODE: ALRP5** 

- Weld on
- Rear with wheel
- Power thread, slotted type handle fitment
- Unit Weight: 3.5kg
- Length: 500mm