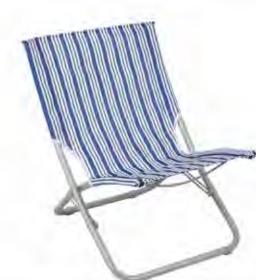

CODE: SMAT3 | 2.45m (w) x 3.00m (l)

CODE: SMAT4 | 2.45m (w) x 4.00m (l) CODE: SMAT5 | 2.45m (w) x 5.00m (l)

CODE: SMAT6 | 2.45m (w) x 6.00m (l)

**EASY CARE** 

RESISTANT

ENVIRONMENT FRIENDLY