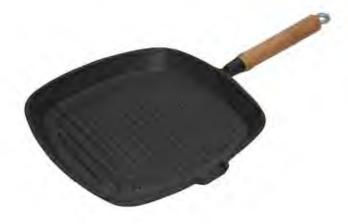

### **COLLAPSIBLE FRYPAN**

CODE: CLP31 - BLUE | CLP32 - GREY

- Collapsible frying pan for use on stovetop, hob or cooker
- Non-stick stainless steel surface with folding handle
- Collapsed height: 58mm

Note: Not suitable for induction cooktops

Dimensions: 240mm (dia.) x 85mm (h) - open