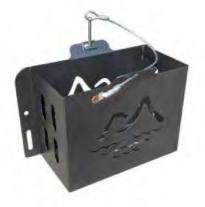

# SMALL GAS BOTTLE HOLDER

**CODE: GBHDS** 

- To suit 4.0kg 4.5kg gas bottle
- Zinc plated finish
- Weld on style
- Unit Weight: 1.4kg

# MEDIUM GAS BOTTLE HOLDER

**CODE: GBHDM** 

- To suit 5.0kg 'squat' gas bottle
- Zinc plated finish
- Weld on style
- Unit Weight: 1.47kg

CODE: GBHDL

**GAS BOTTLE HOLDER** 

- To suit 9.0kg gas bottle
- Zinc plated finish
- Weld on style

**LARGE** 

- Unit Weight: 1.6kg