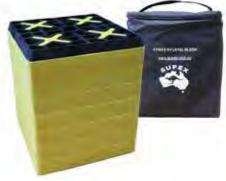

# RV LEVEL BLOCK SET

**CODE: SRWLCHB** 

- Six piece set to customise ramp height to suit ground and vehicle
- Includes carry bag
- Made from HDPE and rubber

#### Dimensions:

215mm (l) x 215mm (w) x 40mm (h)