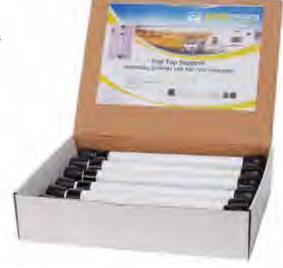

# POP TOP SUPPORT

### **MOUNTING BRACKETS**

**CODE: PCMBS** 

- Mounting brackets for pole carrier
- Comes ready to bolt on to 100mm or 150mm chassis of caravan or camper trailer
- Suits 150mm dia. tubing
- Made from zinc plated steel
- Sold as a pair

### POP TOP SUPPORT BAR

CODE: PTS | 22-25mm dia. x 1.2WT white finish - max. 50cm CODE: PTS2 | 22-25mm dia. x 1.2WT white finish - max. 60cm

CODE: PTSDB

- Cardboard display box
- Includes 14 x 50cm Pop Top Supports