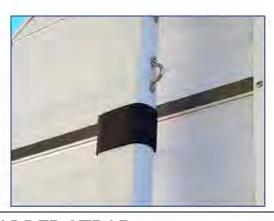

### **CARAVAN AWNING SAFETY STRAPS**

**CODE: CASS** 

- Caravan awning safety straps
- Velcro caravan awning safety straps
- Secure awning arms whilst travelling
- Pack of two