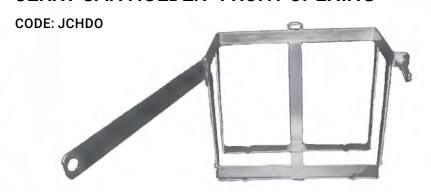

### JERRY CAN HOLDER - FRONT OPENING

- Zinc plated finish
- Weld on style / metal strap
- Unit Weight: 3.4kg

Inside Dimensions: 180mm (d) x 370mm (w) x 295mm (h)