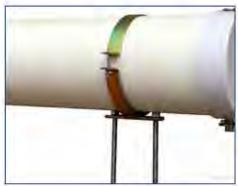

# POP TOP SUPPORT

### **MOUNTING BRACKETS**

**CODE: PCMBS** 

- Mounting brackets for pole carrier
- Comes ready to bolt on to 100mm or 150mm chassis of caravan or camper trailer
- Suits 150mm dia. tubing
- Made from zinc plated steel
- Sold as a pair