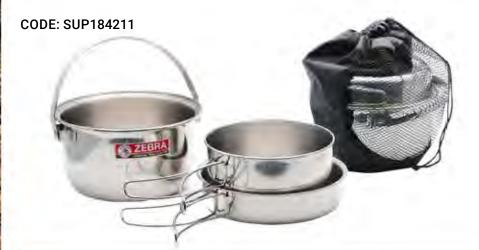

BSPM x 1/4 BSPF

### **AC35**

CODE: AC35



- Adaptor quick connect 3/8
- SAEF x 3/8 SAEM

### **ZEBRA STAINLESS STEELWARE**

### **MUG**

CODE: SUP110007 | 7cm d. | 250mL CODE: SUP110008 | 8cm d. | 400mL CODE: SUP110009 | 9cm d. | 500mL CODE: SUP110010 | 10cm d. | 750mL

### **MUG WITH LID**

CODE: SUP110108 | 8cm d. | 400mL CODE: SUP110109 | 9cm d. | 500mL CODE: SUP110110 | 10cm d. | 750mL

### **BILLY**

CODE: SUP113114









- Billy style tea pot with seamless interior, fitted lid, folding handle and slotted spout
- 14cm diameter | 2.0L capacity

### WHISTLING KETTLE

CODE: SUP113524 | 3.5L capacity

### **LOOP HANDLE POT**

CODE: SUP151612 | 12cm d. | 1.4L CODE: SUP151614 | 14cm d. | 2.0L CODE: SUP151616 | 16cm d. | 3.0L



### **ZEBRA STAINLESS STEELWARE**

### **CAMPING SET**



- Three piece camping set with carry bag
- Includes two pots (one with folding handle) and frying pan with folding handle

#### Dimensions:

Pot with handle - 14cm dia., 1.2L capacity
Pot with folding handle - 16cm dia., 1.7L capacity
Frying pan with folding handle - 16cm dia., 700ml capacity

### **STOCK POT**

CODE: SUP171228



- For use on all stoves
- 28cm diameter
- 17.2L capacity

### **PLATE**

CODE: SUP120020 | 20cm d. CODE: SUP120023 | 23cm d.





### **BOWL**

CODE: SUP111014 | 14cm d. | 800mL CODE: SUP111018 | 18cm d. | 1.6L





### **ZEBRA STAINLESS STEELWARE**

### **LUNCH BOX**

CODE: SUP152016



- Rectangular lunch box
- Includes round inner box

Dimensions: 16cm (I) x 12.5cm (w) x 5.8cm (h) 780ml capacity

### **ROUND LUNCH BOX**

CODE: SUP152312 | 12cm d. | 700mL COD