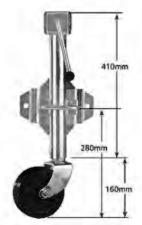

# **SWIVEL JOCKEY WHEEL**

CODE: JW10S

- Solid cushion tyre with steel centre and bronze bush bore
- 'Pneumatic Look' solid rubber
- With pin locking swivel bracket welded in position
- Unit Weight: 11.1kg
- Static Load Capacity: 850kg

Dimensions: Wheel - 4.10 / 3.50 x 4 (10") Lift - 225mm