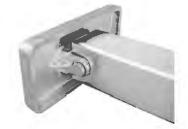

### **DUAL AXLE WHEEL LEVELLING RAMP**

#### **CODE: SRWLD**

- To suit all dual axle vans
- Weight Rating: 5 tonnes
- Includes carry bag, two ramps, two chocks

Dimensions:

430mm (l) x 195mm (w) x 90mm (h)