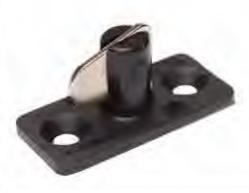

### CURVED ROOF RAFTER SPIGOT END

CODE: 563SP

- Stainless steel roof rafter end
- Also suits Supex Secura Bar

- Black plastic turning knob with stainless steel T-nut
- Suits Supex Curved Roof Rafter & Supex Secura Bar

- Steel spigot end in moulded black plastic base