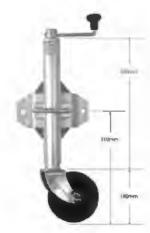

# MEDIUM JOCKEY WHEEL

CODE: JW4Z

- Rubber tyre with zinc plated steel centre and roller bearings
- Includes clamp
- Unit Weight: 6.6kg
- Static Load Capacity: 750kg

### Dimensions:

Wheel - 200mm x 55mm (8" x 2")

Lift - 225mm