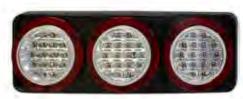

x 15 mm (h)

### **CRL350 SERIES: COMBINATION REAR LAMPS**

CODE: CRL350LEDB



- STOP/TAIL/INDICATOR
- Black base

Dimensions: 445mm (I) x 155mm (d) x 40 mm (h) **CODE: CRL350LEDC** 



- STOP/TAIL/INDICATOR
- Chrome base

Dimensions: 445mm (I) x 155mm (d) x 40 mm (h)

### CODE: CRL350CLEDB



- STOP/TAIL/INDICATOR
- Clear lens, black base

Dimensions: 445mm (l) x 155mm (d) x 40 mm (h)

CODE: CRL350CLEDC



- STOP/TAIL/INDICATOR
- Clear lens, chrome base

Dimensions: 445mm (l) x 155mm (d) x 40 mm (h)

### CODE: CRL350RLEDB



- Combination, STOP/TAIL/ INDICATOR/REVERSE
- Black Base

Dimensions: 445mm (I) x 155mm (d) x 40 mm (h)

**CODE: CRL350RLEDC** 



- Combination, STOP/TAIL/INDICATOR/ REVERSE
- Chrome base

Dimensions:

445mm (l) x 155mm (d) x 40 mm (h)

### **CODE: CRL350RCLEDB**



- STOP/TAIL/INDICATOR/REVERSE
- Clear lens, black base

Dimensions: 445mm (I) x 155mm (d) x 40 mm (h)

### **CODE: CRL350RCLEDC**



- STOP/TAIL/INDICATOR/REVERSE
- Clear lens, chrome base

Dimensions:

445mm (l) x 155mm (d) x 40 mm (h)

### SM8 SERIES: MARKER LAMPS - FRONT, SIDE, REAR

**CODE: FM8CLED** 



- Clear LED front clearance lamp with reflectors

Dimensions: 90mm (l) x 50mm (d) x 22mm (h) **CODE: RM8RLED** 



- Red LED rear marker lamp with reflectors

Dimensions: 90mm (l) x 50mm (d) x 22mm (h) **CODE: SM8ALED** 



 Amber LED side marker lamp with reflectors

Dimensions: 90mm (l) x 50mm (d) x 22mm (h)

### SM13 & SM62 SERIES: MARKER LAMPS

**CODE: SM13ALED** 



- Amber 'retrofit' LED marker
- Includes 0.5m cable

Dimensions: 120mm (l) x 64mm (d) x 32mm (h) **CODE: SM13RALED