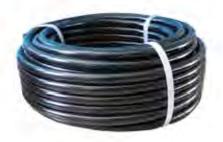

### **SULLAGE HOSE**

- For effective grey water drainage
- Smooth bore style reduces particle blockage
- Strong, flexible material prevents holes and leaks

CODE: SUL2510 | 25mm dia. x 10m coil CODE: SUL2810 | 28mm dia. x 10m coil CODE: SUL3210 | 32mm dia. x 10m coil CODE: SUL3810 | 38mm dia. x 10m coil