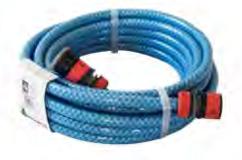

### **DRINKING WATER HOSE**

- Food grade drinking water hose, 12mm diameter

CODE: DRW10 | 10m coil hose, fittings not included CODE: DRW20 | 20m coil hose, fittings not included

CODE: DRW10HF | 10m coil hose, fittings included, tap ready

CODE: DRW20HF | 20m coil hose, fittings included, tap ready

- Food grade drinking water hose, black

CODE: DRW1230 | 12mm dia. x 30m coil CODE: DRW2530 | 25mm dia. x 30m coil