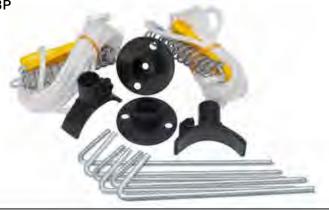

### 12V AWNING ROPE CRADLE POLE PACK, WHITE

CODE: ARCVPP

- Complete set cradle pack to suit Carefree 12V roll out awning

### Contains:

- Two cradles, two ground plates, two guy ropes, six tent pegs, two white 9ft aluminium poles