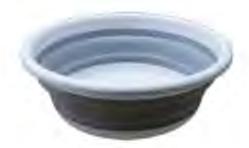

### **COLLAPSIBLE BOWL**

CODE: CLP2

- Collapsible bowl for multi-purpose use

Dimensions: 380mm (dia.) x 160mm (h)

Collapsed height: 50mm