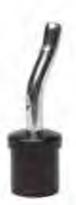

### SINK HAND PUMP

CODE: SHP1

- Manual pump for RV's
- Double action operation for water on up and down strokes
- Self priming, releases water at any time
- Manufactured from corrosion resistant nylon with polyurethane interior seals and an anodised aluminium barrel
- Includes bonus repair kit

Specifications:

Pump extends 97mm above bench top Spout extends 140mm from centreline of pump Maximum bench thickness - 25mm

Bench top to hose fitting distance - 185mm