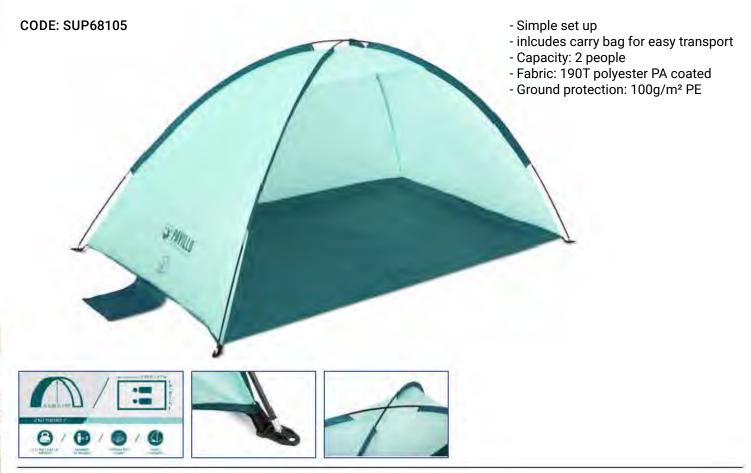

**COOL QUICK 2 TENT**



- Single layer pop up tent
- One entrance, 3 ventilation openings
- One pole structure for easy pitching and folding
- Set up time: 3 mins
- Capacity: 2 people
- Fabric: 180T polyester PU coated
- Ground protection: 110g/m² PE
- Guy rope: polyester

#### **COOL DOME 3 TENT**



- Single layer
- One entrance
- Set up time: 8 mins
- Capacity: 3 people
- Fabric: 190T polyester PU coated
- Gound protection: 110g/m<sup>2</sup> PE
- Guy rope: polyester

#### **COOL MOUNT 2 TENT**











- Single layer pop up tent
- One entrance, 2 side windows
- Set up time: 3 mins
- Capacity: 2 people
- Fabric: 190T polyester PU coated
- Ground protection: 120g/m<sup>2</sup> PE
- Guy rope: polyester

#### **COOL MOUNT 4 TENT**



#### **ACTIVE MOUNT 3 TENT**



#### **BEACH TENT**



#### **SECURA BEACH TENT**



#### **RAMBLE X2 TENT**



## STATION PORT CHANGING STATION

**CODE: SUP68002** 

0 / 0



- Offers privacy by the beach, lake or
- Two side windows and removable floor drain
- Capacity: 1 person
- Fabric: 170T polyester PA Coated
   Ground protection: 110g/m² PE

# CAMPSITE ACCESSORIES



COOLER BAGS

CAMPING IMPLEMENTS

116

CAMPS 11 BOOKS

# **SHOWERS**

# **COOLER BAGS**

#### **SHOWERS**

CODE: SOL1 | Solar Shower | Capacity: 20L

CODE: 41BSC | Canvas bucket shower with plastic rose | Capacity: 20L

CODE: 40BSC | Canvas bucket | Capacity: 20L

CODE: 80BR | Plastic rose, 80mm dia.









#### **COOLER BAGS**

CODE: SUPCB68036 | Volume: 15L CODE: SUPCB68037 | Volume: 25L



#### SUPCB38036

- Thermally insulated cooler bag
- Interior stays cool for appr