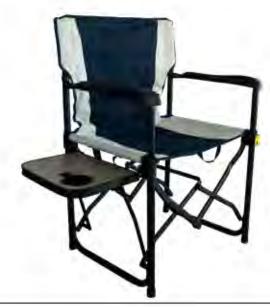

tures insulated cup holder & cooler, bottle opener, padded headrest, adjustable armrests and mesh side pocket
- Includes carry bag

Weight rating: 150kg / Product Weight: 6.3kg

#### Dimensions:

- Back rest: 109cm
- Seat height: 46cm
- Seat area: 51cm (d) x 62cm (w)

Stored Dimensions:

- 17cm (d) x 50cm (w) x 80cm (h)

### **DIRECTORS CHAIRS**

### ALUMINIUM DIRECTORS CHAIR

CODE: 23JA



- Lightweight, polished aluminium frame
- Made from 600D PVC fabric
- Features: foldable side table, cup holder, anti-tip leg design, single piece cover, padded arm rests

Weight rating: 100kg / Product Weight: 2.9kg

#### Dimensions:

- Back rest: 79cm
- Seat height: 44cm
- Seat area: 36cm (d) x 50cm (w)

Stored Dimensions:

- 10cm (d) x 50cm (w) x 80cm (h)

### **FOLDING DIRECTORS CHAIR**

CODE: 23H



- Large steel directors chair
- Back rest detaches and folds into chair for easy storage
- Made from durable 600D PVC fabric with 25mm black powder coated steel frame
- Features: front and back anti-tip design, foldable side table, cup holder
- Includes carry bag

Weight Rating: 130kg / Product Weight: 6.5kg

#### Dimensions:

- Back rest: 93cm
- Seat height: 46cm
- Seat area: 40cm (d) x 57cm (w)

Stored Dimensions:

- 13cm (d) x 70cm (w) x 47cm (h)

### STEEL DIRECTORS CHAIR

CODE: 23JS



- Black powder coated steel frame directors chair
- Made from durable 600D PVC fabric
- Features: front and back anti-tip leg design, foldable side table, cup holder, single piece cover

Weight rating: 120kg / Product Weight: 6.3kg

#### Dimensions:

- Back rest: 85cm
- Seat height: 43cm
- Seat area: