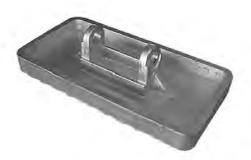

# WHEEL CHOCK

**CODE: SRWWCH** 

- Wheel chock with rubber grip along base
- Dimensions: 210mm (I) x 120mm (w) x 110mm (h)