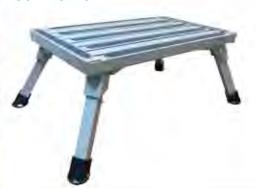

### TWO STAGE ALUMINIUM STEP

CODE: STP6

- Two stage step, folds flat for easy storage
- Weight Rating: 150kg

Step Dimensions: 225mm (d) x 350mm (w)

Distance between steps: Overall Height: 380mm Lower Step Height: 180mm