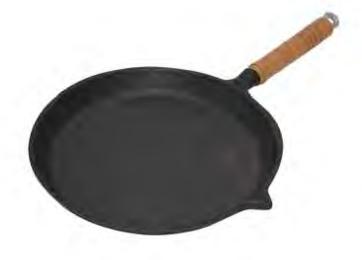

UTCH OVEN** LID LIFTER



### **TRIPODS**

TP3

TP4

- Includes carry bag

CODE: TP3 | 10mm (dia.) x 900mm (h) CODE: TP4 | 10mm (dia.) x 1200mm (h)

CODE: TP5

- Solid steel - Includes carry bag - Multipurpose; can be used with frypans, skillets, ovens, woks and saucepans - Solid steel - Folds flat for easy storage

- Includes carry bag

### **FRYPANS**

### **GRIDDLE PANS**

- Pre-seasoned with a wooden handle and griddle base

CODE: FPFH1 | Rectangular | 210mm (w) x 350mm (d)

CODE: FPFH2 | Round | 240mm dia.

CODE: FPFH3 | Square | 240mm (w) x 240mm (d)







### **ROUND**

- Pre-seasoned with wooden screw-in handle

CODE: FP9 | Round | 220mm dia. CODE: FP11 | Round | 280mm dia. CODE: FP12 | Round | 300mm dia.

### **SQUARE**

CODE: FP10 | Square, griddle base | 250mm (w) x 250mm (d)





### **SAUCEPANS**

### **JAFFLE IRONS**

### **TOASTERS**

### **SAUCEPANS**

CODE: SP2 | Two quart CODE: SP3 | Three quart

- Pre-seasoned with wooden handle





### **JAFFLE IRONS**

CODE: JISL | Single | 130mm (w) x 140mm (d) CODE: JIDL | Double | 275mm (w) x 140mm (d)

- Pre-seasoned with metal clasp and wooden handle





### SINGLE SLICE TOASTER

**CODE: MBSTT** 



- Single slice box toaster

Dimensions:

110mm (d) x 165mm (w) x 30mm (h)

### **FOUR SLICE TOASTER**

CODE: M4SLT



- Four slice box toaster

Dimensions: 200mm (dia.) x 15mm (h) Assembled height - 220mm

### **GAS FITTINGS**

### **RP4W600**

CODE: RP4W600



- Hose gas PVC 8mm x 600mm
- 1/4 2kg / hr POL regulator

### AC24

CODE: AC24



- Adaptor companion 3/8 BSPM
- LH x Pol Male 90°

### **RP4W900**

CODE: RP4W