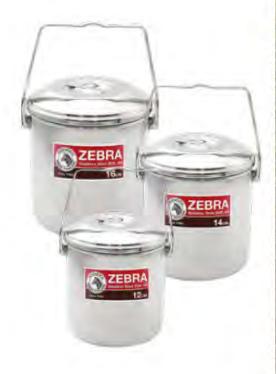

# **COLLAPSIBLE CONTAINERS**

### **ROUND CONTAINERS - FOUR PACK**

CODE: CLP6

- Set of four round containers
- Dishwasher safe
- Collapsed height: 120mm stacked

400mL - 120mm (dia.) x 64mm (h) 600mL - 140mm(dia) x 64mm (h) 880mL - 160mm (dia.) x 69mm (h) 1250mL - 190mm (dia.) x 74mm (h)