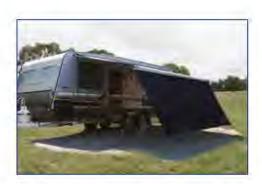

### **PRIVACY SCREENS**

### LONG WALL PRIVACY SCREEN

- Long wall privacy screen made to suit the Australian outdoor environment
- Shade rating: 95%
- Made from 199GSM fabric
- Exclusive to Supex Products
- Four year warranty
- Includes guy ropes, tent pegs and D-rings