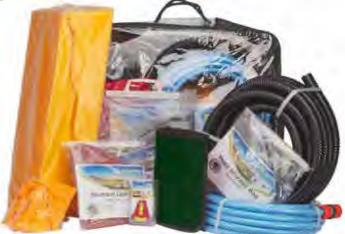

### **DELUXE CARAVAN STARTER PACK**

CODE: DCSP

### Contains:

- 1 x 10m drinking water hose with fittings
- 1 x 10m sullage hose, 25mm dia.
- 1 x 10m, 15amp caravan lead
- 1 x small hose bag
- 1 x large hose bag
- 1 x electrical lead bag
- 1 x T-level
- 1 x levelling ramp set

Comes in a reusable bag or container