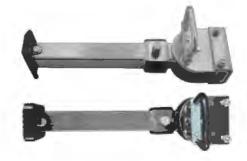

# **SECURA BAR**

### **SUPEX AWNING SECURA BAR**

The Supex Products Secura Bar allows you to attach your annexe to a roll out awning. The bar adds stability, preventing the awning from excessive movement in driving wind or rain.

### **WHITE**

CODE: ASWS | Small, Extendable Length: 210cm - 220cm CODE: ASWM | Medium, Extendable Length: 220cm - 230cm CODE: ASWL | Large, Extendable Length: 230cm - 240cm

### **BLACK**

CODE: ASBS | Small, Extendable Length: 210cm - 220cm CODE: ASBM | Medium, Extendable Length: 220cm - 230cm CODE: ASBL | Large, Extendable Length: 230cm - 240cm