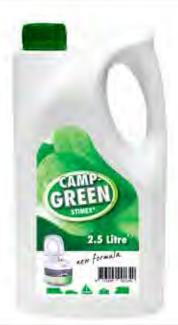

### **CAMP GREEN**

CODE: STCG | Camp Green, 2.5L

- High concentrate toilet liquid
- For use in the waste tank of all chemical toilets
- Environmentally safe & biodegradable