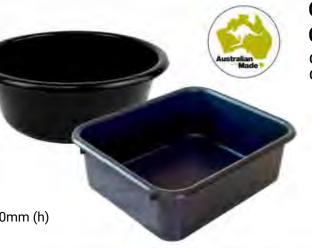

### **RECTANGLE DISH**

CODE: CLP3

Dimensions: 270mm (d) x 370mm (w) x 120mm (h) Collapsed height: 50mm

### WASH TUB / SINK

CODE: CLP7

Dimensions: 300mm (d) x 320mm (w) x 175mm (h) Collapsed height: 50mm