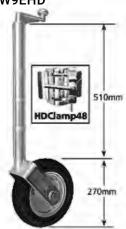

Static Load Capacity: 700kg

Dimensions:

Wheel - 200mm x 55mm (8" x 2")

Lift - 225mm

# **JOCKEY WHEELS**

### **MEDIUM SWIVEL** JOCKEY WHEEL

**CODE: JW4ZUB** 



- Rubber tyre with zinc plated steel centre and roller bearings
- With pin locking swivel bracket welded in position
- For fixing with U-Bolts (suits 2", 3", 4", 5" & 6" U-Bolts)
- Unit Weight: 9.6kg
- Static Load Capacity: 750kg

Dimensions:

Wheel - 200mm x 55mm (8" x 2") Lift - 225mm

# **SWIVEL JOCKEY WHEEL**

CODE: JW10S



- Solid cushion tyre with steel centre and bronze bush bore
- 'Pneumatic Look' solid rubber
- With pin locking swivel bracket welded in position
- Unit Weight: 11.1kg
- Static Load Capacity: 850kg

Dimensions: Wheel - 4.10 / 3.50 x 4 (10") Lift - 225mm

### **EXTRA HEIGHT JOCKEY WHEEL**

CODE: JW9EHD



- Solid cushion tyre with steel centre and bronze bush bore
- 'Pneumatic Look' solid rubber
- Increased capacity; includes H/D clamp
- Unit Weight: 12.2kg
- Static Load Capacity: 850kg

Dimensions:

Wheel - 4.10 / 3.50 x 4 (10") Lift - 225mm

### **EXTRA HEIGHT JOCKEY WHEEL**

**CODE: JWSW-4ZEH** 



- Rubber tyre with zinc plated steel centre and roller bearings
- Side winding; includes clamp
- Unit Weight: 8.6kg
- Static Load Capacity: 700kg

### Dimensions:

Wheel - 200mm x 55mm (8" x 2") Lift - 225mm

### STANDARD SWIVEL JOCKEY WHEEL

CODE: JWSW-2



- Solid rubber with nylon web bore
- Side winding with pin locking swivel bracket welded in position
- Unit Weight: 7.5kg
- Static Load Capacity: 500kg

Dimensions:

Wheel - 150mm x 50mm (6" x 2") Lift - 225mm

# RATCHET DRIVEN SOLID RUB