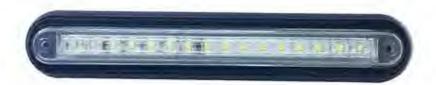

RL360LEDB** 



- Combination, STOP/TAIL/INDICATOR
- 10 30V
- Black base

Dimensions:

400mm (I) x 82mm (d) x 15mm (h)

CODE: CRL360LEDC



- Combination, STOP/TAIL/INDICATOR
- 10 30V
- Chrome base

Dimensions:

400mm (l) x 82mm (d) x 15mm (h)

- Combination, STOP/TAIL/ INDICATOR/REVERSE

> - 10 - 30V - Black base

Dimensions: 400mm (l) x 82mm (d) x 15mm (h) CODE: CRL360RLEDC



- Combination, STOP/TAIL/ INDICATOR/REVERSE
- 10 30V
- Chrome base

Dimensions:

400mm (I) x 82mm (d) x 15mm (h)

### **CRL260 SERIES: SLIMLINE COMBINATION LAMPS**

**CODE: RL260DLEDB** 



- Single, INDICATOR
- 10 30V
- Black base

Dimensions:

259mm (l) x 46mm (d) x 15 mm (h)

**CODE: RL260SLEDB** 



- Single, STOP/TAIL
- 10 30V
- Black base

Dimensions:

259mm (l) x 46mm (d) x 15 mm (h)

**CODE: RL260RLEDB** 



- Single, REVERSE
- 10 30V
- Black base

Dimensions:

259mm (l) x 46mm (d) x 15 mm (h)

**CODE: RL260SDLEDB** 



- Single, STOP/TAIL/INDICATOR
- 10 30V
- Black base

Dimensions:

259mm (l) x 46mm (d) x 15 mm (h)

**CODE: CRL260LEDB** 



- Combination, STOP/TAIL/INDICATOR /REVERSE
- 10 30V
- Black base

Dimensions:

259mm (l) x 82mm (d) x 15 mm (h)

**CODE: CRL260LEDB** 



- Combination, STOP/TAIL/INDICATOR
- 10 30V
- Black base

Dimensions:

259mm (l) x 82mm (d) x 15 mm (h)

### **CRL350 SERIES: COMBINATION REAR LAMPS**

CODE: CRL350LEDB



- STOP/TAIL/INDICATOR
- Black base

Dimensions: 445mm (I) x 155mm (d) x 40 mm (h) **CODE: CRL350LEDC** 



- STOP/TAIL/INDICATOR
- Chrome base

Dimensions: 445mm (I) x 155mm (d) x 40 mm (h)

### CODE: CRL350CLEDB



- STOP/TAIL/INDICATOR
- Clear le