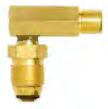

### **DRINKING WATER HOSE FITTINGS**

- 1. CODE: HC4035 Hose repairer, 12mm
- 2. CODE: HC4011

Sprinkler adaptor, 19mm BSP tail

3. CODE: HC4111

Hose connector, 12mm

4. CODE: HC4018

Tap nut adaptor, 19mm and 25mm

5. CODE: HCSETB

Four piece brass hose fitting set; suits

12mm hose