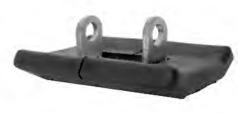

# DUAL AXLE WHEEL CHOCK

**CODE: SRWWCHD** 

- Interlocking poly wheel chock for tandem wheel caravans
- Separable for single wheel caravans
- Rubber grip along base

#### Dimensions:

450mm (l) x 209mm (w) x 119mm (h)