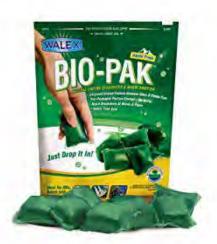

### PORTA PAK ALPINE FRESH

CODE: WL3

- Removes odours, safe for septic tank
- Biocide & formaldehyde free
- Pack of 15 sachets

### PORTA PAK TROPICAL BREEZE

CODE: WL4

- Removes odours, safe for septic tank
- Biocide & formaldehyde free
- Pack of 15 sachets