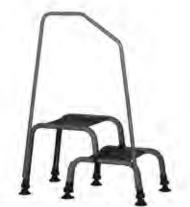

# **OPTIONAL HANDRAIL - TO SUIT STP12**

CODE: STP12HR

- Handrail only; step not included
- Can be fitted on left or right hand side of Double Deluxe Caravan Step

Dimensions: 610mm (w) x 180cm (h)

Collapsed Width: 630mm