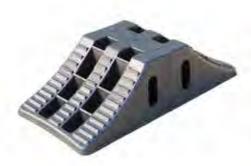

### **DUAL AXLE WHEEL LEVELLING RAMP**

#### **CODE: SRWLD**

- To suit all dual axle vans
- Weight Rating: 5 tonnes
- Includes carry bag, two ramps, two chocks

Dimensions:

430mm (l) x 195mm (w) x 90mm (h)