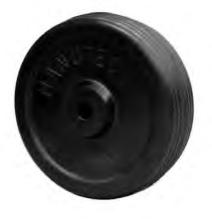

### **SOLID RUBBER WHEEL**

**CODE: JWSRW** 

- Suits standard jockey wheel
- Unit Weight: 0.97kg

Dimensions: 150mm (dia.) with 13mm nylon web bore