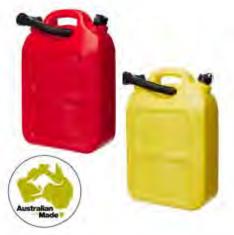

# **JERRY CAN HOLDERS**

- Zinc plated finish
- Weld on style / metal strap
- Unit Weight: 3.0kg

Inside Dimensions: 180mm (d) x 370mm (w) x 295mm (h)

### JERRY CAN HOLDER - FRONT OPENING

- Zinc plated finish
- Weld on style / metal strap
- Unit Weight: 3.4kg

Inside Dimensions: 180mm (d) x 370mm (w) x 295mm (h)

### JERRY CAN HOLDER - WITH SIDE FLANGES & HAMMERTONE FINISH

**CODE: JCHD-SF** 

- Hammertone finish
- Bolt on style / with side flanges
- Unit Weight: 6.0kg

### JERRY CAN HOLDER - NO SIDE FLANGES & HAMMERTONE FINISH

**CODE: JCHD-NSF** 

- Hammertone finish
- Bolt on style / no side flanges
- Unit Weight: 6.0kg