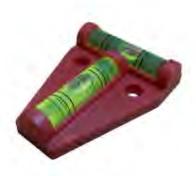

### **TLEVEL**

CODE: CL1

- Storage solution for magazines and books
- Fastens onto the back of RV shelving
- Plastic frame with 5mm dia. elastic rope
- Screws included

Dimensions: 355mm (w) x 185mm (h) - Made from soft rubber