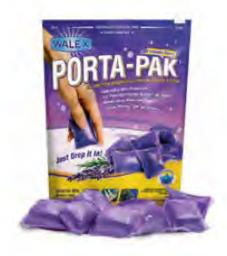

### PORTA PAK FRESH SCENT

CODE: WL1

- Odour prevention
- Biodegradable & formaldehyde free
- Pack of 15 sachets

### PORTA PAK LAVENDER BREEZE

CODE: WL2

- Odour prevention
- Biodegradable & formaldehyde free
- Pack of 15 sachets