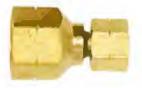

### **DRINKING WATER HOSE FITTINGS**

- 1. CODE: HC4035 Hose repairer, 12mm
- 2. CODE: HC4011

Sprinkler adaptor, 19mm BSP tail

3. CODE: HC4111

Hose connector, 12mm

4. CODE: HC4018

Tap nut adaptor, 19mm and 25mm

5. CODE: HCSETB

Four piece brass hose fitting set; suits

12mm hose