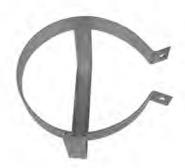

# **JERRY CAN HOLDERS**

- Zinc plated finish
- Weld on style / metal strap
- Unit Weight: 3.0kg

Inside Dimensions: 180mm (d) x 370mm (w) x 295mm (h)

### JERRY CAN HOLDER - FRONT OPENING

- Zinc plated finish
- Weld on style / metal strap
- Unit Weight: 3.4kg

Inside Dimensions: 180mm (d) x 370mm (w) x 295mm (h)