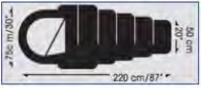

### SINGLE AXLE WHEEL LEVELLING RAMP

#### **CODE: SRWLS**

- To suit all single axle vans
- Weight Rating: 5 tonnes
- Includes carry bag, two ramps, two chocks

Dimensions:

560mm (I) x 200mm (w) x 130mm (h)