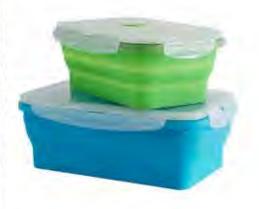

### **ROUND CONTAINERS - FOUR PACK**

CODE: CLP6

- Set of four round containers
- Dishwasher safe
- Collapsed height: 120mm stacked

400mL - 120mm (dia.) x 64mm (h) 600mL - 140mm(dia) x 64mm (h) 880mL - 160mm (dia.) x 69mm (h) 1250mL - 190mm (dia.) x 74mm (h)

### **RECTANGLE CONTAINERS - FOUR PACK**

CODE: CLP12

- Set of four rectangular containers
- Dishwasher safe
- Collapsed height: 120mm stacked

350mL - 83mm (d) x 118mm (w) x 64mm (h) 540mL - 93mm (d) x 151mm (w) x 64mm (h) 800mL - 107mm (d) x 172mm (w) x 64mm (h) 1200mL - 122mm (d) x 210mm (w) x 74mm (h)

### **RECTANGLE CONTAINERS - TWO PACK**

CODE: CLP21

- Set of two rectangular containers
- Dishwasher safe
- Collapsed height: 100mm stacked

1500mL - 140mm (d) x 230mm (w) x 70mm (h) 1800mL - 160mm (d) x 250mm (w) x 70mm (h)