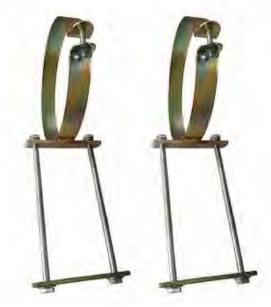

# POP TOP SUPPORT

### **MOUNTING BRACKETS**

**CODE: PCMBS** 

- Mounting brackets for pole carrier
- Comes ready to bolt on to 100mm or 150mm chassis of caravan or camper trailer
- Suits 150mm dia. tubing
- Made from zinc plated steel
- Sold as a pair