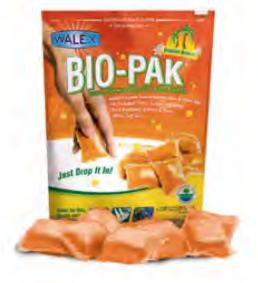

### PORTA PAK TROPICAL BREEZE

CODE: WL4

- Removes odours, safe for septic tank
- Biocide & formaldehyde free
- Pack of 15 sachets