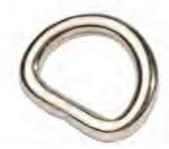

### **D-SHACKLES**

CODE: DS1 | Small CODE: DS2 | Medium CODE: DS3 | Large

#### DS<sub>1</sub>

- 1000kg WLL rated; ADR Approved
- 10mm

#### DS<sub>2</sub>

- 1500kg WLL rated; ADR Approved
- 11mm

### DS3

- 2000kg WLL rated; ADR Approved
- 13mm