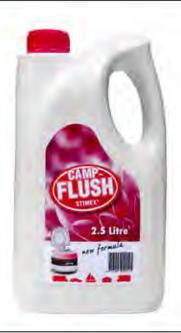

### **CAMP FLUSH**

CODE: STCF | Camp Flush, 2.5L

- Pleasant smelling toilet break down liquid
- For use in the flush tank of all chemical toilets
- Environmentally safe & biodegradable