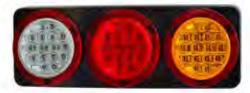

x 15 mm (h)

**CODE: CRL260LEDB** 



- Combination, STOP/TAIL/INDICATOR /REVERSE
- 10 30V
- Black base

Dimensions:

259mm (l) x 82mm (d) x 15 mm (h)

**CODE: CRL260LEDB** 



- Combination, STOP/TAIL/INDICATOR
- 10 30V
- Black base

Dimensions:

259mm (l) x 82mm (d) x 15 mm (h)

### **CRL350 SERIES: COMBINATION REAR LAMPS**

CODE: CRL350LEDB



- STOP/TAIL/INDICATOR
- Black base

Dimensions: 445mm (I) x 155mm (d) x 40 mm (h) **CODE: CRL350LEDC** 



- STOP/TAIL/INDICATOR
- Chrome base

Dimensions: 445mm (I) x 155mm (d) x 40 mm (h)

### CODE: CRL350CLEDB



- STOP/TAIL/INDICATOR
- Clear lens, black base

Dimensions: 445mm (l) x 155mm (d) x 40 mm (h)

CODE: CRL350CLEDC



- STOP/TAIL/INDICATOR
- Clear lens, chrome base

Dimensions: 445mm (l) x 155mm (d) x 40 mm (h)

### CODE: CRL350RLEDB



- Combination, STOP/TAIL/ INDICATOR/REVERSE
- Black Base

Dimensions: 445mm (I) x 155mm (d) x 40 mm (h)

**CODE: CRL350RLEDC** 



- Combination, STOP/TAIL/INDICATOR/ REVERSE
- Chrome base

Dimensions:

445mm (l) x 155mm (d) x 40 mm (h)

### **CODE: CRL350RCLEDB**



- STOP/TAIL/INDICATOR/REVERSE
- Clear lens, black base

Dimensions: 445mm (I) x 155mm (d) x 40 mm (h)

### **CODE: CRL350RCLEDC**



- STOP/TAIL/INDICATOR/REVERSE
- Clear lens, chrome base

Dimensions:

445mm (l) x 155mm (d) x 40 mm (h)

### SM8 SERIES: MARKER LAMPS - FRONT, SIDE, REAR

**CODE: FM8CLED** 



- Clear LED front clearance lamp with reflectors

Dimensions: 90mm (l) x 50mm (d) x 22mm (h) **CODE: RM8RLED** 



- Red LED rear marker lamp with reflectors

Dimensions: 90mm (l) x 50mm (d) x 22mm (h) **CODE: SM8ALED**