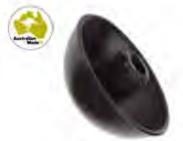

### **COLLAPSIBLE BOWL**

CODE: CLP2

- Collapsible bowl for multi-purpose use

Dimensions: 380mm (dia.) x 160mm (h)

Collapsed height: 50mm