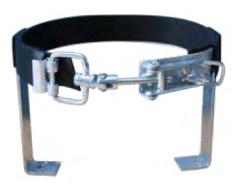

### MEDIUM, ADJUSTABLE

**CODE: AGBHL** 

- To suit 9.0kg gas bottle
- Zinc plated finish
- Mount brackets for weld on
- Galvanised holder bolted to brackets for easy replacement
- Fully adjustable and lockable
- Unit Weight: 2.36kg