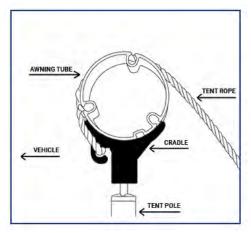

### 12V AWNING ROPE CRADLE PAIR

- Awning rope cradles to suit Carefree 12V roll out awning
- Pack of two

### 12V AWNING ROPE CRADLE BOX PACK

CODE: ARCVBP

- Basic set up cradle pack to suit Carefree 12V roll out awning

### Contains:

- Two cradles, two ground plates, two guy ropes, six tent pegs