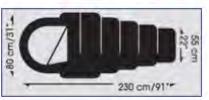

### **DUAL AXLE WHEEL LEVELLING RAMP**

#### **CODE: SRWLD**

- To suit all dual axle vans
- Weight Rating: 5 tonnes
- Includes carry bag, two ramps, two chocks

Dimensions:

430mm (l) x 195mm (w) x 90mm (h)