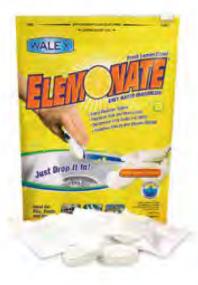

### PORTA PAK ELEMONATE

CODE: WL6

- Cleans sensors inside grey tank
- Dissolves rapidly
- Biodegradable & formaldehyde free
- Pack of 5 sachets