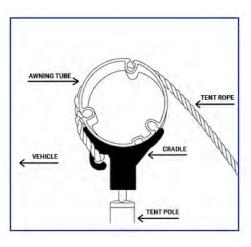

### 12V AWNING ROPE CRADLE PAIR

- Awning rope cradles to suit Carefree 12V roll out awning
- Pack of two

### Contains:

- Two cradles, two ground plates, two guy ropes, six tent pegs