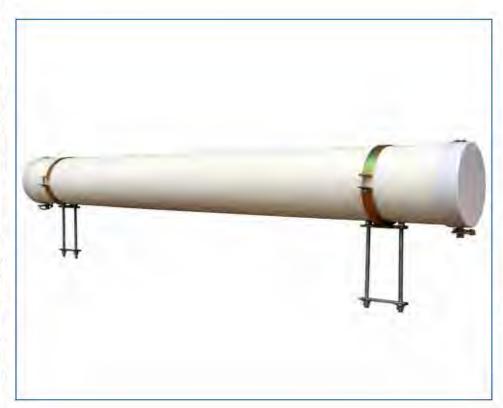

# **POLE HOLDER**

### **POLE HOLDER**

- Heavy duty plastic pole holder for tent poles, anti-flap kits and fishing rods
- Easily lockable on both ends; remove the Quik clips and add padlocks
- Can be fitted to vehicle roof rack
- Mounting brackets included
- Made from UPVC
- Four sizes available

CODE: PC160 | 150mm (dia.) x 1.60m (l) CODE: PC180 | 150mm (dia.) x 1.80m (l) CODE: PC200 | 150mm (dia.) x 2.00m (l) CODE: PC220 | 150mm (dia.) x 2.20m (l)