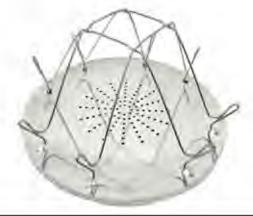

# **COLLAPSIBLE FOOD PREP**

### **COLLAPSIBLE BOWL**

CODE: CLP2

- Collapsible bowl for multi-purpose use

Dimensions: 380mm (dia.) x 160mm (h)

Collapsed height: 50mm

### SINGLE HANDLE COLANDER

**CODE: CLP5** 

- Made from silicone and plastic

Dimensions: Handle to tip - 360mm Bowl - 230mm (dia.) x 95mm (h) Collapsed height: 40mm

### **DOUBLE HANDLE COLANDER**

CODE: CLP29 - BLUE | CLP30 - GREY

- Dishwasher safe
- Can be used as a steamer, fits inside 1.5L collapsible saucepan

Dimensions: 200mm (dia.) x 85mm (h)

Collapsed height: 35mm

### **DISH DRAINER**

CODE: CLP1

- Made from silicone and plastic

Dimensions: 315mm (d) x 365mm (w) x 125mm (h)

Collapsed height: 50mm