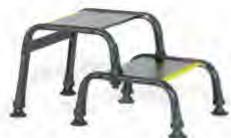

### **DOUBLE DELUXE CARAVAN STEP**

CODE: STP12

- Extra wide floor plates for even pressure distribution
- Sliding system for easy storage and transportation
- Weight Rating: 200kg

Dimensions: 740mm (d) x 450mm (w) x 390mm (h)

Collapsed: 630mm (d)