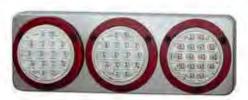

m (I) x 155mm (d) x 40 mm (h) **CODE: CRL350LEDC** 



- STOP/TAIL/INDICATOR
- Chrome base

Dimensions: 445mm (I) x 155mm (d) x 40 mm (h)

### CODE: CRL350CLEDB



- STOP/TAIL/INDICATOR
- Clear lens, black base

Dimensions: 445mm (l) x 155mm (d) x 40 mm (h)

CODE: CRL350CLEDC



- STOP/TAIL/INDICATOR
- Clear lens, chrome base

Dimensions: 445mm (l) x 155mm (d) x 40 mm (h)

### CODE: CRL350RLEDB



- Combination, STOP/TAIL/ INDICATOR/REVERSE
- Black Base

Dimensions: 445mm (I) x 155mm (d) x 40 mm (h)

**CODE: CRL350RLEDC** 



- Combination, STOP/TAIL/INDICATOR/ REVERSE
- Chrome base

Dimensions:

445mm (l) x 155mm (d) x 40 mm (h)

### **CODE: CRL350RCLEDB**



- STOP/TAIL/INDICATOR/REVERSE
- Clear lens, black base

Dimensions: 445mm (I) x 155mm (d) x 40 mm (h)

### **CODE: CRL350RCLEDC**



- STOP/TAIL/INDICATOR/REVERSE
- Clear lens, chrome base

Dimensions:

445mm (l) x 155mm (d) x 40 mm (h)

### SM8 SERIES: MARKER LAMPS - FRONT, SIDE, REAR

**CODE: FM8CLED** 



- Clear LED front clearance lamp with reflectors

Dimensions: 90mm (l) x 50mm (d) x 22mm (h) **CODE: RM8RLED** 



- Red LED rear marker lamp with reflectors

Dimensions: 90mm (l) x 50mm (d) x 22mm (h) **CODE: SM8ALED** 



 Amber LED side marker lamp with reflectors

Dimensions: 90mm (l) x 50mm (d) x 22mm (h)

### SM13 & SM62 SERIES: MARKER LAMPS

**CODE: SM13ALED** 



- Amber 'retrofit' LED marker
- Includes 0.5m cable

Dimensions: 120mm (l) x 64mm (d) x 32mm (h) **CODE: SM13RALED** 



- Red/amber 'retrofit' LED side marker
- Includes 0.5m cable

Dimensions: 120mm (I) x 64mm (d) x 32mm (h) CODE: FM62CLED



-