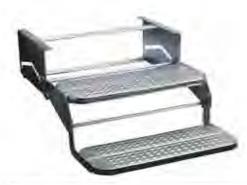

### TWO STAGE FOLDING STEP

CODE: DBSP

- Two stage folding step with zinc finish
- Weld or bolt on to caravan or camper trailer
- Unit weight: 11kg
- Weight Rating: 150kg

Open Dimensions: 750mm (d) x 535mm (w) x 180mm (h) Closed Dimensions: 300mm (d) x 535mm (w) x 180mm (h)