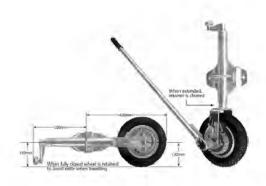

# **JOCKEY WHEELS**

# ECONOMY JOCKEY WHEEL

CODE: JW1E

- Solid rubber wheel with nylon web bore
- Includes clamp
- Unit Weight: 5.2kg
- Static Load Capacity: 500kg

Dimensions:

Wheel - 150mm x 50mm (6" x 2")

Lift - 225mm

# ECONOMY SWIVEL JOCKEY WHEEL

**CODE: JW2UBE** 

- Solid rubber wheel with nylon web bore
- With pin locking swivel bracket welded in position
- For fixing with U-Bolts (suits 2", 3", 4", 5" & 6" U-Bolts)
- Unit Weight: 6.2kg
- Static Load Capacity: 350kg

Dimensions:

Wheel - 150mm x 50mm (6" x 2")

Lift - 225mm

# EXTRA HEIGHT JOCKEY WHEEL

CODE: JW1EH

- Solid rubber wheel with nylon web
- Includes clamp
- Unit Weight: 6.2kg
- Static Load Capacity: 500kg

Dimensions:

Wheel - 150mm x 50mm (6" x 2")

Lift - 225mm

# MEDIUM JOCKEY WHEEL

CODE: JW4Z

- Rubber tyre with zinc plated steel centre and roller bearings
- Includes clamp
- Unit Weight: 6.6kg
- Static Load Capacity: 750kg

### Dimensions:

Wheel - 200mm x 55mm (8" x 2")

Lift - 225mm

# ECONOMY SWIVEL JOCKEY WHEEL

**CODE: JW2E** 

- Solid rubber wheel with nylon web
- With pin locking swivel bracket welded in position
- Unit Weight: 6.0kg
- Static Load Capacity: 350kg

Dimensions:

Wheel - 150mm x 50mm (6" x 2")