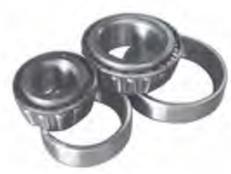

### A TYPE BEARING SET

**CODE: MLMAJ** 

- Japanese; similar to Holden
- Includes small & large bearing, large cup, large cone, A type seal

### **B TYPE BEARING SET**

**CODE: MLMBJ** 

- Japanese slimline or heavy duty bearings, similar to Ford car bearings
- Includes small & large bearing, large cup, large cone, B type seal