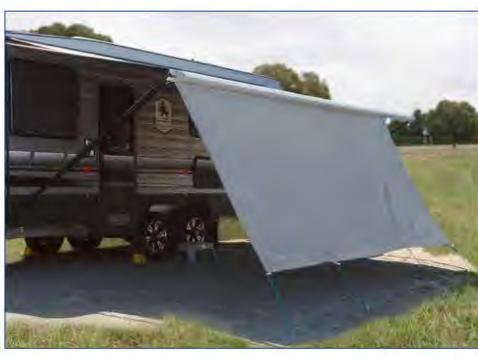

### LONG WALL PRIVACY SCREEN

- Long wall privacy screen made to suit the Australian outdoor environment
- Shade rating: 95%
- Made from 199GSM fabric
- Exclusive to Supex Products
- Four year warranty
- Includes guy ropes, tent pegs and D-rings

### **GREY**

CODE: SRPS34 | 2.80m (l) x 1.80m (h) | Suits 10' awning CODE: SRPS34 | 3.40m (l) x 1.80m (h) | Suits 12' awning CODE: SRPS37 | 3.70m (l) x 1.80m (h) | Suits 13' awning CODE: SRPS40 | 4.00m (l) x 1.80m (h) | Suits 14' awning CODE: SRPS42 | 4.26m (l) x 1.80m (h) | Suits 15' awning CODE: SRPS46 | 4.60m (l) x 1.80m (h) | Suits 16' awning CODE: SRPS48 | 4.87m (l) x 1.80m (h) | Suits 17' awning CODE: SRPS52 | 5.20m (l) x 1.80m (h) | Suits 18' awning CODE: SRPS55 | 5.50m (l) x 1.80m (h) | Suits 19' awning