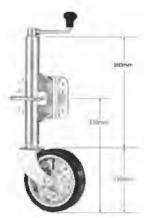

# **SWIVEL JOCKEY WHEEL**

CODE: JW10S

- Solid cushion tyre with steel centre and bronze bush bore
- 'Pneumatic Look' solid rubber
- With pin locking swivel bracket welded in position
- Unit Weight: 11.1kg
- Static Load Capacity: 850kg

Dimensions: Wheel - 4.10 / 3.50 x 4 (10") Lift - 225mm