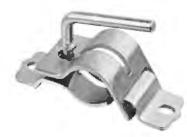

### **CLAMP**

CODE: JWCL1

- Clamp for jockey wheel
- Suits up to 50mm dia. shank