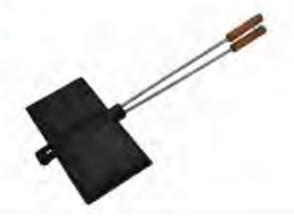

# WHEEL RAMPS & CHOCKS

### SINGLE AXLE WHEEL LEVELLING RAMP

#### **CODE: SRWLS**

- To suit all single axle vans
- Weight Rating: 5 tonnes
- Includes carry bag, two ramps, two chocks

Dimensions:

560mm (I) x 200mm (w) x 130mm (h)