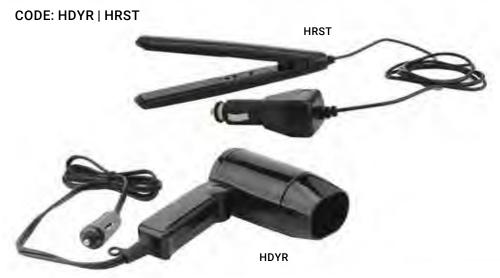

15m length CODE: EL20 | 20m length



- Heavy duty caravan extension lead
- 15amp plug

### **ANODE**

CODE: AND1 | Anode, loose
CODE: AND1P | Anode, blister pack



- Magnesium suburban anode
- Designed for suburban RV water heaters

Dimensions: 21mm dia. x 300mm (I)

### SAFETY POWER BLOCK

CODE: SPB



- 10amp to 15amp plug adaptor
- Includes 1 x 15A socket, 1 x RCBO switch, 10amp plug and 1 x 1.8m lead

### **PLUGS & SOCKETS**



### **EA7FFM | 7 PIN FLAT SOCKET**

- Circuits engraved into outer casing
- Seven pins rated at 15amps at 12V
- Suitable for 12V and 24V applications

### **EAP7F | 7 PIN FLAT PLUG**

- Circuits engraved into outer casing
- Saddle device to secure wiring
- Seven pins rated at 15amps at 12V
- Suitable for 12V and 24V applications

### HAIR STYLING APPLIANCES



### HDVE

- Convenient, compact hair dryer for travelling
- Hot and cool air options
- DC motor; 12V car use voltage, 50Hz, 192W
- Includes 1.5m PVC cord

### HRST

- Convenient hair styler for travelling
- Straighten, curl and style
- Ceramic plate and PTC heater, heats rapidly to max. 200℃
- LED light indicates ready for use
- 12V car use voltage

# INTERIOR LED LIGHTING

### **OYSTER LIGHT**

### CODE: SRLED1

## **ULTRA SLIM LIGHT**

## CODE: SRLED5 | SRLED27

## **READING LIGHT**

CODE: SRLED2







- Interior roof mount light, 12V
  - Cool white light, 6W - Body colour: white
- Dimensions: 260mm dia

- Opal panel light with switch - Body colour: white
- **SRLED5** 127mm dia. **SRLED27** 216mm dia. Dimensions:

- LED frosted glass swivel light
- Dimensions: 106mm (h)

SWIVEL RAIL L