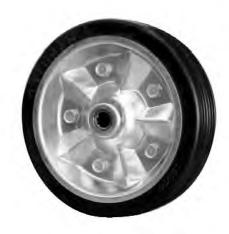

# **SWIVEL JOCKEY WHEEL**

CODE: JW10S

- Solid cushion tyre with steel centre and bronze bush bore
- 'Pneumatic Look' solid rubber
- With pin locking swivel bracket welded in position
- Unit Weight: 11.1kg
- Static Load Capacity: 850kg

Dimensions: Wheel - 4.10 / 3.50 x 4 (10") Lift - 225mm