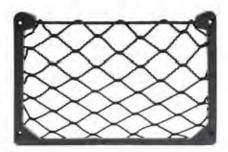

### MAGAZINE HOLDER

**CODE: MGZH** 

### **TLEVEL**

CODE: CL1

- Storage solution for magazines and books
- Fastens onto the back of RV shelving
- Plastic frame with 5mm dia. elastic rope
- Screws included

Dimensions: 355mm (w) x 185mm (h) - Made from soft rubber