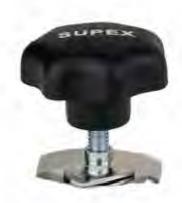

### SINGLE AXLE WHEEL LEVELLING RAMP

#### **CODE: SRWLS**

- To suit all single axle vans
- Weight Rating: 5 tonnes
- Includes carry bag, two ramps, two chocks

Dimensions:

560mm (I) x 200mm (w) x 130mm (h)