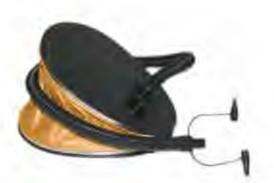

(h) Deflated - 196cm (d) x 193cm (l)

### **BOAT SETS**

### SINGLE SEAT BOAT SET

CODE: BT1





- Single seat inflatable boat; inflatable floor for comfort
- Features: tow ring & tow rope, built-in grommets
- Weight Rating: 80kg

Dimensions:

107cm (w) x 165cm (l)



### **DOUBLE SEAT BOAT SET**

CODE: BT2





- Double seat inflatable boat; inflatable floor for comfort
- Features: tow ring & tow rope, built-in grommets, oar clasps
- Includes oar set & foot pump

Dimensions:

115cm (w) x 197cm (l)



# **PUMPS & ACCESSORIES**

# **OAR SETS**

#### 12V AIR PUMP

CODE: PP1

- 12V Pump



#### 240V AIR PUMP

CODE: PP2

- 240V Pump



#### **PUSH/PULL PUMP**

CODE: PP4

- Push/pull pump, 13000CC
- Inflates/deflates on up/down stroke



# **FOOT BELLOWS**

CODE: PP3

- Foot bellows, 5000CC



#### **PLASTIC OAR SET**

CODE: OAR1



- Plastic oar set with ribbed blade
- Three section structure for easy assembly

## **ALUMINIUM OAR SET**

CODE: OAR2



- Sectional aluminium oar set
- Can be used as one twin blade paddle; 2.18m (I)
- OR two single blade paddles, each 1.45m (I)

#### **COOL QUICK 2 TENT**



- Single layer pop up tent
- One entrance, 3 ventilation openings
- One pole structure for easy pitching and folding
- Set up time: 3 mins
- Capacity: 2 people
- Fabric: 180T polyester PU coated
- Ground protection: 110g/m² PE
- Guy rope: polyester

#### **COOL DOME 3 TENT**



- Single layer
- One entrance
- Set up time: 8 mins
- Capacity: 3 people
- Fabric: 190T polyester PU coated
- Gound protection: 110g/m<sup>2</sup> PE
- Guy rope: polyester

#### **COOL MOUNT 2 TENT**