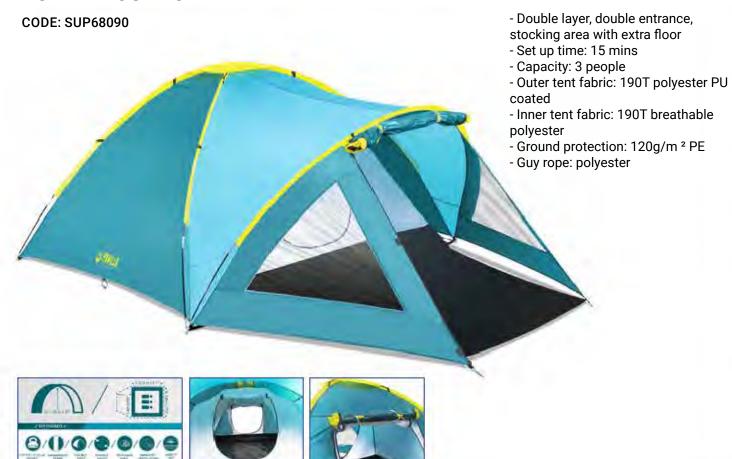

, each 1.45m (I)

#### **COOL QUICK 2 TENT**



- Single layer pop up tent
- One entrance, 3 ventilation openings
- One pole structure for easy pitching and folding
- Set up time: 3 mins
- Capacity: 2 people
- Fabric: 180T polyester PU coated
- Ground protection: 110g/m² PE
- Guy rope: polyester

#### **COOL DOME 3 TENT**



- Single layer
- One entrance
- Set up time: 8 mins
- Capacity: 3 people
- Fabric: 190T polyester PU coated
- Gound protection: 110g/m<sup>2</sup> PE
- Guy rope: polyester

#### **COOL MOUNT 2 TENT**











- Single layer pop up tent
- One entrance, 2 side windows
- Set up time: 3 mins
- Capacity: 2 people
- Fabric: 190T polyester PU coated
- Ground protection: 120g/m<sup>2</sup> PE
- Guy rope: polyester

#### **COOL MOUNT 4 TENT**



#### **ACTIVE MOUNT 3 TENT**



#### **BEACH TENT**



#### **SECURA BEACH TENT**



#### **RAMBLE X2 TENT**



## STATION PORT CHANGING STATION

**CODE: SUP68002** 

0 / 0



- Offers privacy by the beach, lake or
- Two side windows and removable floor drain
- Capacity: 1 person
- Fabric: 170T polyester PA Coated
   Ground protection: 110g/m² PE

# CAMPSITE ACCESSORIES



COOLER BAGS

CAMPING IMPLEMENTS

116

CAMPS 11 BOOKS

# **SHOWERS**

# **COOLER BAGS**

#### **SHOWERS**

CODE: SOL1 | Solar Shower | Capacity: 20L

CODE: 41BSC | Canvas bucket shower with plastic rose | Capacity: 20L

CODE: 40BSC | Canvas bucket | Capacity: 20L

CODE: 80BR | Plastic rose, 80mm dia.









#### **COOLER BAGS**

CODE: SUPCB68036 | Volume: 15L CODE: SUPCB68037 | Volume: 25L



#### SUPCB38036

- Thermally insulated cooler bag
- Inter