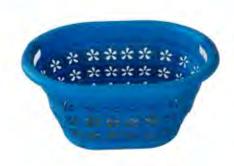

### **SMALL BASKET**

**CODE: CLP8** 

Dimensions: 375mm (d) x 500mm (w) x 205mm (h) Collapsed height: 60mm