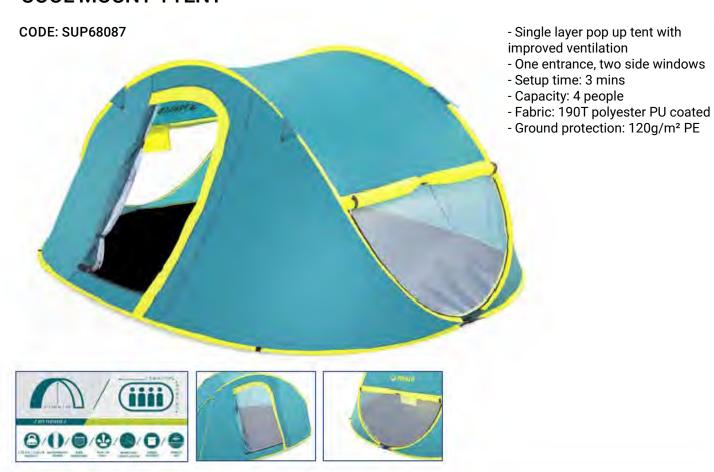

I)
- OR two single blade paddles, each 1.45m (I)

#### **COOL QUICK 2 TENT**



- Single layer pop up tent
- One entrance, 3 ventilation openings
- One pole structure for easy pitching and folding
- Set up time: 3 mins
- Capacity: 2 people
- Fabric: 180T polyester PU coated
- Ground protection: 110g/m² PE
- Guy rope: polyester

#### **COOL DOME 3 TENT**



- Single layer
- One entrance
- Set up time: 8 mins
- Capacity: 3 people
- Fabric: 190T polyester PU coated
- Gound protection: 110g/m<sup>2</sup> PE
- Guy rope: polyester

#### **COOL MOUNT 2 TENT**











- Single layer pop up tent
- One entrance, 2 side windows
- Set up time: 3 mins
- Capacity: 2 people
- Fabric: 190T polyester PU coated
- Ground protection: 120g/m<sup>2</sup> PE
- Guy rope: polyester

#### **COOL MOUNT 4 TENT**



#### **ACTIVE MOUNT 3 TENT**



#### **BEACH TENT**



#### **SECURA BEACH TENT**



#### **RAMBLE X2 TENT**



## STATION PORT CHANGING STATION

**CODE: SUP68002** 

0 / 0



- Offers privacy by the beach, lake or
- Two side windows and removable floor drain
- Capacity: 1 person
- Fabric: 170T polyester PA Coated
   Ground protection: 110g/m² PE

# CAMPSITE ACCESSORIES



COOLER BAGS

CAMPING IMPLEMENTS

116

CAMPS 11 BOOKS

# **SHOWERS**

# **COOLER BAGS**

#### **SHOWERS**

CODE: SOL1 | Solar Shower | Capacity: 20L

CODE: 41BSC | Canvas bucket shower with plastic rose | Capacity: 20L

CODE: 40BSC | Canvas bucket | Capacity: 20L

CODE: 80BR | Plastic rose, 80mm dia.









#### **COOLER BAGS**

CODE: SUPCB68036 | Volume: 15L CODE: SUPCB68037 | Volume: 25L



#### SUPCB38036

- Therma