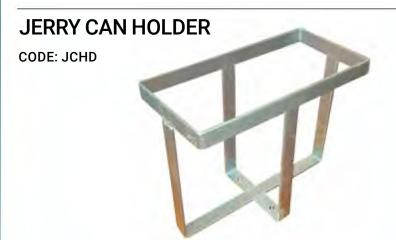

# **JERRY CAN HOLDERS**

- Zinc plated finish
- Weld on style / metal strap
- Unit Weight: 3.0kg

Inside Dimensions: 180mm (d) x 370mm (w) x 295mm (h)