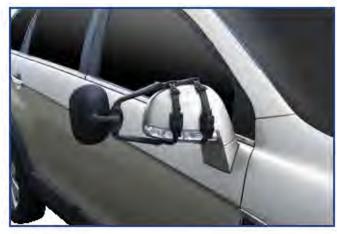

# **TOWING MIRRORS**

CODE: CTM1 | Clip On Towing Mirror CODE: CTM2 | Easy Fit Towing Mirror

#### CTM1 | CLIP ON TOWING MIRROR

- Caravan towing mirror clips onto existing mirror
- Mounts on left or right hand side
- Adjustable strap
- One per pack

#### CTM2 | EASY FIT TOWING MIRROR

- Easy fit fully adjustable towing mirror
- Mounts on left or right hand side
- Ratchet system reduces vibration, increases stability
- Extra large size
- One per pack