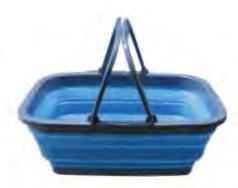

### LARGE BASKET

CODE: CLP28

Dimensions: 460mm (d) x 610mm (w) x 270mm (h) Collapsed height: 85mm