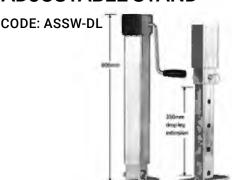

# HEAVY DUTY ADJUSTABLE STAND

- Side winding with drop leg
- Lift: 350mm
- Unit Weight: 11.8kg
- Static Load Capacity: 1500kg

# HEAVY DUTY ADJUSTABLE STAND

CODE: ASSW-DLLH WITH LOOSE HANDLE

- As ASSW-DL, with loose handle