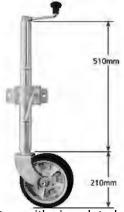

# ECONOMY JOCKEY WHEEL

CODE: JW1E

- Solid rubber wheel with nylon web bore
- Includes clamp
- Unit Weight: 5.2kg
- Static Load Capacity: 500kg

Dimensions:

Wheel - 150mm x 50mm (6" x 2")

Lift - 225mm