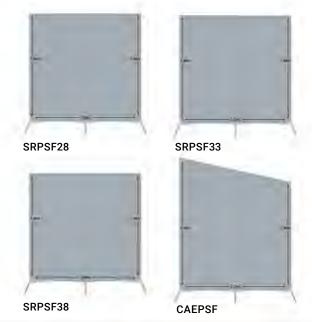

### FIAMMA AWNING PRIVACY SCREEN

**CODE: SRPSF28** | 2.85m (l) x 1.80m (h) | Suits 3.00m

Fiamma F45 awning

CODE: SRPSF33 | 3.35m (I) x 1.80m (h) | Suits 3.50m

Fiamma F45 awning

CODE: SRPSF38 | 3.85m (I) x 1.80m (h) | Suits 4.00m

Fiamma F45 awning

Privacy screen long wall for Fiamma awning

- Spline; 4mm

CODE: CAEPSF | Spline: 4mm | Suits Fiamma F45 awning

Privacy screen end wall for Fiamma awning

- Spline; 4mm