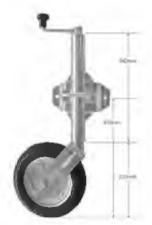

### **EXTRA HEIGHT JOCKEY WHEEL**

CODE: JW9EHD

- Solid cushion tyre with steel centre and bronze bush bore
- 'Pneumatic Look' solid rubber
- Increased capacity; includes H/D clamp
- Unit Weight: 12.2kg
- Static Load Capacity: 850kg

Dimensions:

Wheel - 4.10 / 3.50 x 4 (10") Lift - 225mm