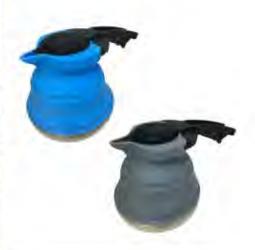

### **COLLAPSIBLE KETTLE**

CODE: CLP19 - BLUE | CLP20 - GREY

- Collapsible, dishwasher safe kettle for use on stovetop, hob or cooker
- Made from stainless steel, silicone and PA
- Collapsed height: 50mm

Note: Not suitable for induction cooktops

Volume: 1.2L

Dimensions: 70mm (d) x 195mm (w) x 225mm (h)