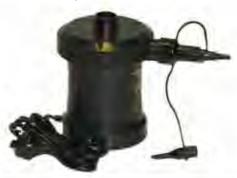

r
- Two cup holders
- Interlocking quick release valve
- Includes repair patch
- Weight Rating: 180kg

#### Dimensions:

Inflated - 183cm (d) x 176cm (w) x 56cm (h) Deflated - 196cm (d) x 193cm (l)

### **BOAT SETS**

### SINGLE SEAT BOAT SET

CODE: BT1





- Single seat inflatable boat; inflatable floor for comfort
- Features: tow ring & tow rope, built-in grommets
- Weight Rating: 80kg

Dimensions:

107cm (w) x 165cm (l)



### **DOUBLE SEAT BOAT SET**

CODE: BT2





- Double seat inflatable boat; inflatable floor for comfort
- Features: tow ring & tow rope, built-in grommets, oar clasps
- Includes oar set & foot pump

Dimensions:

115cm (w) x 197cm (l)



# **PUMPS & ACCESSORIES**

# **OAR SETS**

#### 12V AIR PUMP

CODE: PP1

- 12V Pump



#### 240V AIR PUMP

CODE: PP2

- 240V Pump



#### **PUSH/PULL PUMP**

CODE: PP4

- Push/pull pump, 13000CC
- Inflates/deflates on up/down stroke



# **FOOT BELLOWS**

CODE: PP3

- Foot bellows, 5000CC



#### **PLASTIC OAR SET**

CODE: OAR1



- Plastic oar set with ribbed blade
- Three section structure for easy assembly

## **ALUMINIUM OAR SET**

CODE: OAR2



- Sectional aluminium oar set
- Can be used as one twin blade paddle; 2.18m (I)
- OR two single blade paddles, each 1.45m (I)

#### **COOL QUICK 2 TENT**



- Single layer pop up tent
- One entrance, 3 ventilation openings
- One pole structure for easy pitching and folding
- Set up time: 3 mins
- Capacity: 2 people
- Fabric: 180T polyester PU coated
- Ground protection: 110g/m² PE
- Guy rope: polyester

#### **COOL DOME 3 TENT**



- Single layer
- One entrance
- Set up ti