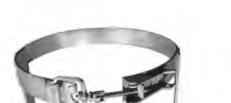

### TWIN COUPLING LOCK

CODE: TCL

- Twin coupling lock complete with 38mm brass padlock
- Unit weight: 1.86kg