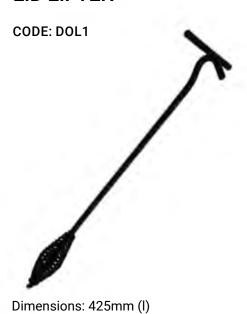

| ALLS, SPRINGBROOK NATI | ONAL PARK, QLD                        |     |                              |          |

| DUTCH OVENS               | _95 |
|---------------------------|-----|
| TRIPODS                   | _95 |
| FRYING PANS               | _96 |
| SAUCEPANS                 | _97 |
| JAFFLE IRONS              | _97 |
| TOASTERS                  | _97 |
| GAS FITTINGS              | _98 |
| ZEBRA STAINLESS STEELWARE | _99 |
| WATER CONTAINERS          | 102 |
|                           |     |

### **DUTCH OVENS**

### TRIPODS

### **DUTCH OVENS - PRE SEASONED**

CODE: DO25 | 2.5 quart CODE: DO45 | 4.5 quart CODE: D090 | 9 quart CODE: DO100 | 10 quart CODE: DO120 | 12 quart CODE: DO160 | 16 quart



### **DUTCH OVEN** LID LIFTER



### **TRIPODS**

TP3

TP4

- Includes carry bag

CODE: TP3 | 10mm (dia.) x 900mm (h) CODE: TP4 | 10mm (dia.) x 1200mm (h)

CODE: TP5

- Solid steel - Includes carry bag - Multipurpose; can be used with frypans, skillets, ovens, woks and saucepans - Solid steel - Folds flat for easy storage

- Includes carry bag

### **FRYPANS**

### **GRIDDLE PANS**

- Pre-seasoned with a wooden handle and griddle base

CODE: FPFH1 | Rectangular | 210mm (w) x 350mm (d)

CODE: FPFH2 | Round | 240mm dia.

CODE: FPFH3 | Square | 240mm (w) x 240mm (d)







### **ROUND**

- Pre-seasoned with wooden screw-in handle

CODE: FP9 | Round | 220mm dia. CODE: FP11 | Round | 280mm dia. CODE: FP12 | Round | 300mm dia.

### **SQUARE**

CODE: FP10 | Square, griddle base | 250mm (w) x 250mm (d)





### **SAUCEPANS**

#