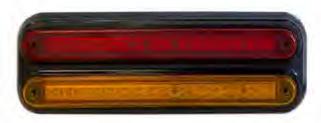

- Combination, STOP/TAIL/ INDICATOR/REVERSE
- 10 30V
- Chrome base

Dimensions:

400mm (I) x 82mm (d) x 15mm (h)

### **CRL260 SERIES: SLIMLINE COMBINATION LAMPS**

**CODE: RL260DLEDB** 



- Single, INDICATOR
- 10 30V
- Black base

Dimensions:

259mm (l) x 46mm (d) x 15 mm (h)

**CODE: RL260SLEDB** 



- Single, STOP/TAIL
- 10 30V
- Black base

Dimensions:

259mm (l) x 46mm (d) x 15 mm (h)

**CODE: RL260RLEDB** 



- Single, REVERSE
- 10 30V
- Black base

Dimensions:

259mm (l) x 46mm (d) x 15 mm (h)

**CODE: RL260SDLEDB** 



- Single, STOP/TAIL/INDICATOR
- 10 30V
- Black base

Dimensions:

259mm (l) x 46mm (d) x 15 mm (h)

**CODE: CRL260LEDB** 



- Combination, STOP/TAIL/INDICATOR /REVERSE
- 10 30V
- Black base

Dimensions:

259mm (l) x 82mm (d) x 15 mm (h)

**CODE: CRL260LEDB** 



- Combination, STOP/TAIL/INDICATOR
- 10 30V
- Black base

Dimensions:

259mm (l) x 82mm (d) x 15 mm (h)

### **CRL350 SERIES: COMBINATION REAR LAMPS**

CODE: CRL350LEDB



- STOP/TAIL/INDICATOR
- Black base

Dimensions: 445mm (I) x 155mm (d) x 40 mm (h) **CODE: CRL350LEDC** 



- STOP/TAIL/INDICATOR
- Chrome base

Dimensions: 445mm (I) x 155mm (d) x 40 mm (h)

### CODE: CRL350CLEDB



- STOP/TAIL/INDICATOR
- Clear lens, black base

Dimensions: 445mm (l) x 155mm (d) x 40 mm (h)

CODE: CRL350CLEDC



- STOP/TAIL/INDICATOR
- Clear lens, chrome base

Dimensions: 445mm (l) x 155mm (d) x 40 mm (h)

### CODE: CRL350RLEDB



- Combination, STOP/TAIL/ INDICATOR/REVERSE
- Black Base

Dimensions: 445mm (I) x 155mm (d) x 40 mm (h)

**CODE: CRL350RLEDC** 



- Combination, STOP/TAIL/INDICATOR/ REVERS