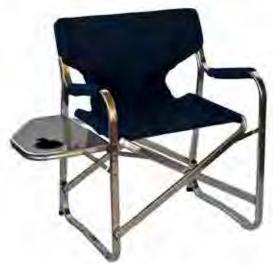

der coated steel frame
- Features fabric cup holder, side pocket and quilted design
- Includes carry bag

Weight Rating: 130kg / Product Weight: 3.5kg

#### Dimensions:

- Back rest: 111cm
- Seat height: 50cm
- Seat area: 53cm (d) x 59cm (w)

Stored Dimensions:

- 23cm (d) x 23cm (w) x 104cm (h)

#### SUPER KING SIZE

CODE: 23P



- Made from 600D PVC fabric with 22mm black powder coated steel frame
- Features insulated cup holder & cooler, bottle opener, padded headrest, adjustable armrests and mesh side pocket
- Includes carry bag

Weight rating: 150kg / Product Weight: 6.3kg

#### Dimensions:

- Back rest: 109cm
- Seat height: 46cm
- Seat area: 51cm (d) x 62cm (w)

Stored Dimensions:

- 17cm (d) x 50cm (w) x 80cm (h)

### **DIRECTORS CHAIRS**

### ALUMINIUM DIRECTORS CHAIR

CODE: 23JA



- Lightweight, polished aluminium frame
- Made from 600D PVC fabric
- Features: foldable side table, cup holder, anti-tip leg design, single piece cover, padded arm rests

Weight rating: 100kg / Product Weight: 2.9kg

#### Dimensions:

- Back rest: 79cm
- Seat height: 44cm
- Seat area: 36cm (d) x 50cm (w)

Stored Dimensions:

- 10cm (d) x 50cm (w) x 80cm (h)

### **FOLDING DIRECTORS CHAIR**

CODE: 23H



- Large steel directors chair
- Back rest detaches and folds into chair for easy storage
- Made from durable 600D PVC fabric with 25mm black powder coated steel frame
- Features: front and back anti-tip design, foldable side table, cup holder
- Includes carry bag

Weight Rating: 130kg / Product Weight: 6.5kg

#### Dimensions:

- Back rest: 93cm
- Seat height: 46cm
- Seat area: 40cm (d) x