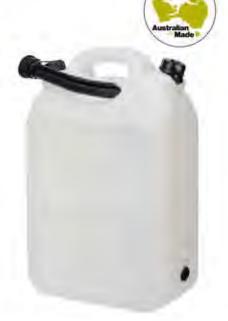

# **JERRY CAN HOLDERS**

- Zinc plated finish
- Weld on style / metal strap
- Unit Weight: 3.0kg

Inside Dimensions: 180mm (d) x 370mm (w) x 295mm (h)

### JERRY CAN HOLDER - FRONT OPENING

- Zinc plated finish
- Weld on style / metal strap
- Unit Weight: 3.4kg

Inside Dimensions: 180mm (d) x 370mm (w) x 295mm (h)