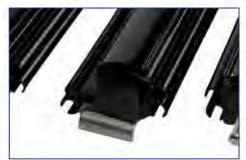

### CURVED ROOF RAFTER SPIGOT END

CODE: 563SP

- Stainless steel roof rafter end
- Also suits Supex Secura Bar

- Black plastic turning knob with stainless steel T-nut
- Suits Supex Curved Roof Rafter & Supex Secura Bar

- Steel spigot end in moulded black plastic base