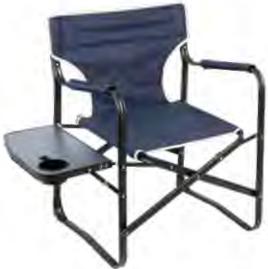

CODE: SMAT3 | 2.45m (w) x 3.00m (l)

CODE: SMAT4 | 2.45m (w) x 4.00m (l) CODE: SMAT5 | 2.45m (w) x 5.00m (l)

CODE: SMAT6 | 2.45m (w) x 6.00m (l)

**EASY CARE** 

RESISTANT

ENVIRONMENT FRIENDLY