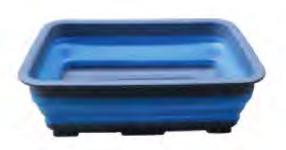

### WASH TUB / SINK

CODE: CLP7

Dimensions: 300mm (d) x 320mm (w) x 175mm (h) Collapsed height: 50mm