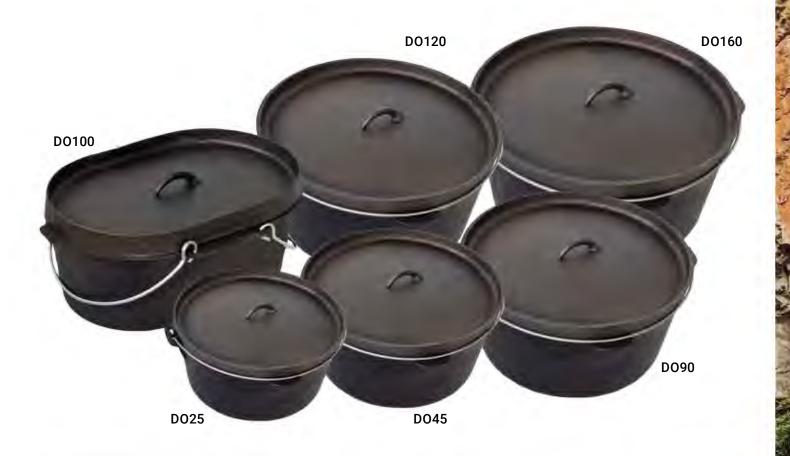

# **COLLAPSIBLE COOKWARE**

### COLLAPSIBLE SAUCEPAN

- Collapsible, dishwasher safe saucepan for use on stovetop, hob or cooker
- Anti-slip lid edge design
- Made from stainless steel, silicone and glass
- Collapsed height: 50mm

Note: Not suitable for induction cooktops

CODE: CLP13 | Blue, 1L. 160mm (dia.) x 90mm (h) - open CODE: CLP14 | Blue, 1.5L. 200mm (dia.) x 85mm (h) - open CODE: CLP15 | Blue, 3L. 240mm (dia.) x 125mm (h) - open CODE: CLP16 | Grey, 1L. 160mm (dia.) x 90mm (h) - open CODE: CLP17 | Grey, 1.5L. 200mm (dia.) x 85mm (h) - open CODE: CLP18 | Grey, 3L. 240mm (dia.) x 125mm (h) - open