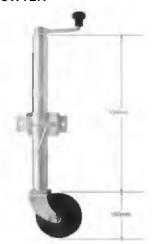

# ECONOMY SWIVEL JOCKEY WHEEL

**CODE: JW2E** 

- Solid rubber wheel with nylon web
- With pin locking swivel bracket welded in position
- Unit Weight: 6.0kg
- Static Load Capacity: 350kg

Dimensions:

Wheel - 150mm x 50mm (6" x 2")

Lift - 225mm

# EXTRA HEIGHT JOCKEY WHEEL

CODE: JW4ZEH

- Rubber tyre with zinc plated steel centre and roller bearings
- Includes clamp
- Unit Weight: 8.5kg
- Static Load Capacity: 700kg

Dimensions:

Wheel - 200mm x 55mm (8" x 2")