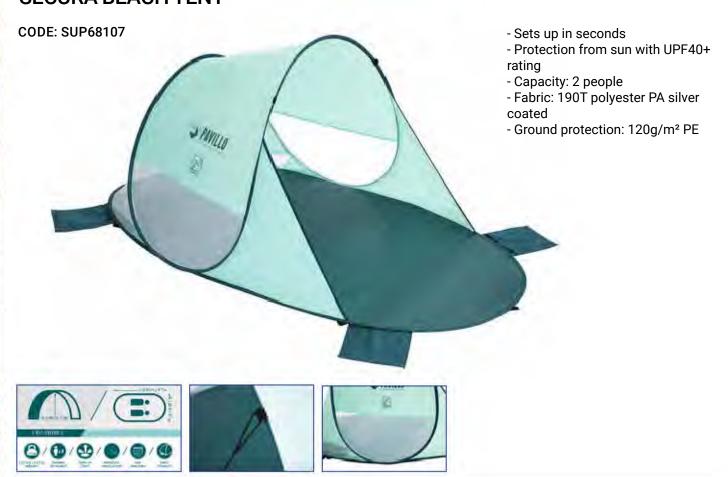

gle layer pop up tent
- One entrance, 3 ventilation openings
- One pole structure for easy pitching and folding
- Set up time: 3 mins
- Capacity: 2 people
- Fabric: 180T polyester PU coated
- Ground protection: 110g/m² PE
- Guy rope: polyester

#### **COOL DOME 3 TENT**



- Single layer
- One entrance
- Set up time: 8 mins
- Capacity: 3 people
- Fabric: 190T polyester PU coated
- Gound protection: 110g/m<sup>2</sup> PE
- Guy rope: polyester

#### **COOL MOUNT 2 TENT**











- Single layer pop up tent
- One entrance, 2 side windows
- Set up time: 3 mins
- Capacity: 2 people
- Fabric: 190T polyester PU coated
- Ground protection: 120g/m<sup>2</sup> PE
- Guy rope: polyester

#### **COOL MOUNT 4 TENT**



#### **ACTIVE MOUNT 3 TENT**



#### **BEACH TENT**



#### **SECURA BEACH TENT**



#### **RAMBLE X2 TENT**



## STATION PORT CHANGING STATION

**CODE: SUP68002** 

0 / 0



- Offers privacy by the beach, lake or
- Two side windows and removable floor drain
- Capacity: 1 person
- Fabric: 170T polyester PA Coated
   Ground protection: 110g/m² PE

# CAMPSITE ACCESSORIES



COOLER BAGS

CAMPING IMPLEMENTS

116

CAMPS 11 BOOKS

# **SHOWERS**

# **COOLER BAGS**

#### **SHOWERS**

CODE: SOL1 | Solar Shower | Capacity: 20L

CODE: 41BSC | Canvas bucket shower with plastic rose | Capacity: 20L

CODE: 40BSC | Canvas bucket | Capacity: 20L

CODE: 80BR | Plastic rose, 80mm dia.









#### **COOLER BAGS**

CODE: SUPCB68036 | Volume: 15L CODE: SUPCB68037 | Volume: 25L



#### SUPCB38036

- Thermally insulated cooler bag
- Interior stays cool for approx. 5 hours
- Sturdy handles f