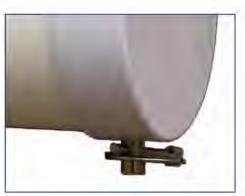

# POP TOP SUPPORT

### **MOUNTING BRACKETS**

**CODE: PCMBS** 

- Mounting brackets for pole carrier
- Comes ready to bolt on to 100mm or 150mm chassis of caravan or camper trailer
- Suits 150mm dia. tubing
- Made from zinc plated steel
- Sold as a pair