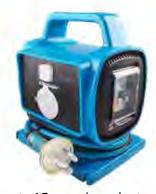

### PORTABLE TOILET

CODE: PT15

- Pressure control valve and swivel spout for easy emptying
- Auto ventilation
- Single flush nozzle
- Capacity: 15L fresh, 17L waste
- Weight: 3.8kg

Dimensions:

446mm (d) x 380mm (w) x 367mm (h)