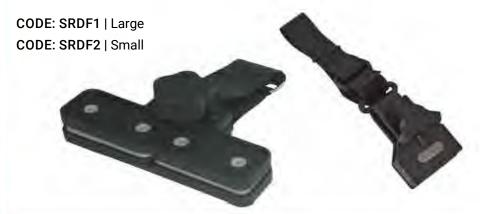

### AWNING TENSIONER / DE-FLAPPER

- Awning tensioner / de-flapper to secure a roll-out awning
- Velcro straps strengthen awning security and reduce wind damage
- Additional strap included for pop top caravans

### SRDF1

- Large: 1 pack, 203mm (w)

### SRDF2

- Small: 2 pack, 50mm (w)