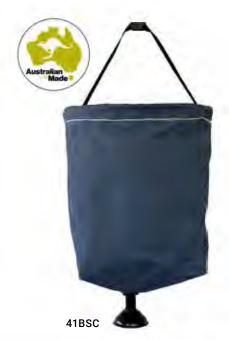

### SINGLE AXLE WHEEL LEVELLING RAMP

#### **CODE: SRWLS**

- To suit all single axle vans
- Weight Rating: 5 tonnes
- Includes carry bag, two ramps, two chocks

Dimensions:

560mm (I) x 200mm (w) x 130mm (h)