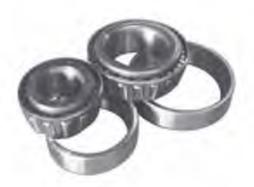

### A TYPE BEARING SET

**CODE: MLMAJ** 

- Japanese; similar to Holden
- Includes small & large bearing, large cup, large cone, A type seal

### **B TYPE BEARING SET**

**CODE: MLMBJ** 

- Japanese slimline or heavy duty bearings, similar to Ford car bearings
- Includes small & large bearing, large cup, large cone, B type seal