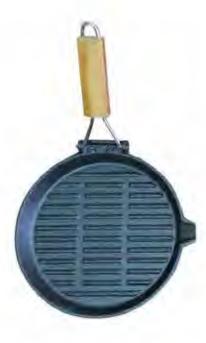

|     |

### **DUTCH OVENS**

### TRIPODS

### **DUTCH OVENS - PRE SEASONED**

CODE: DO25 | 2.5 quart CODE: DO45 | 4.5 quart CODE: D090 | 9 quart CODE: DO100 | 10 quart CODE: DO120 | 12 quart CODE: DO160 | 16 quart



### **DUTCH OVEN** LID LIFTER



### **TRIPODS**

TP3

TP4

- Includes carry bag

CODE: TP3 | 10mm (dia.) x 900mm (h) CODE: TP4 | 10mm (dia.) x 1200mm (h)

CODE: TP5

- Solid steel - Includes carry bag - Multipurpose; can be used with frypans, skillets, ovens, woks and saucepans - Solid steel - Folds flat for easy storage

- Includes carry bag

### **FRYPANS**

### **GRIDDLE PANS**

- Pre-seasoned with a wooden handle and griddle base

CODE: FPFH1 | Rectangular | 210mm (w) x 350mm (d)

CODE: FPFH2 | Round | 240mm dia.

CODE: FPFH3 | Square | 240mm (w) x 240mm (d)







### **ROUND**

- Pre-seasoned with wooden screw-in handle

CODE: FP9 | Round | 220mm dia. CODE: FP11 | Round | 280mm dia. CODE: FP12 | Round | 300mm dia.

### **SQUARE**

CODE: FP10 | Square, griddle base | 250mm (w) x 250mm (d)





### **SAUCEPANS**

### **JAFFLE IRONS**

### **TOASTERS**

### **SAUCEPANS**

CODE: SP2 | Two quart CODE: SP3 | Three quart

- Pre-seasoned with wooden handle





### **JAFFLE IRONS**

CODE: JISL | Single | 130mm (w) x 140mm (d) CODE: JIDL | Double | 275mm (w) x 140mm (d)

- Pre-seasoned with metal clasp and wooden handle





### SINGLE SLICE TOASTER

**CODE: MBSTT** 



- Single slice box toaster

Dimensions:

110mm (d) x 165mm (w) x 30mm (h)

### **FOUR SLICE TOASTER**

CODE: M4SLT



- Four slice box toaster

Dimensions: 200mm (dia.) x 15mm (h) Assemb