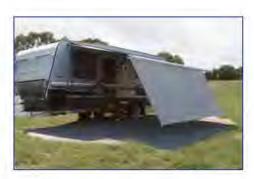

### **PRIVACY SCREENS**

### LONG WALL PRIVACY SCREEN

- Long wall privacy screen made to suit the Australian outdoor environment
- Shade rating: 95%
- Made from 199GSM fabric
- Exclusive to Supex Products
- Four year warranty
- Includes guy ropes, tent pegs and D-rings