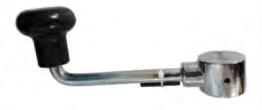

### **P SERIES HANDLE**

CODE: LH2P | LH2PD

### LH2PD

Slotted typeDrill Style

- Length: 570mm - Weight: 500g