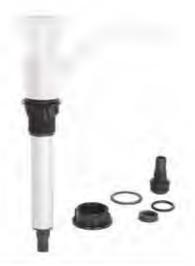

### SINK HAND PUMP

CODE: SHP1

- Manual pump for RV's
- Double action operation for water on up and down strokes
- Self priming, releases water at any time
- Manufactured from corrosion resistant nylon with polyurethane interior seals and an anodised aluminium barrel
- Includes bonus repair kit

Specifications:

Pump extends 97mm above bench top Spout extends 140mm from centreline of pump Maximum bench thickness - 25mm

Bench top to hose fitting distance - 185mm