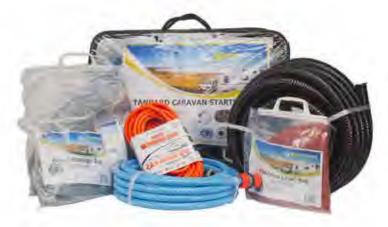

### STANDARD CARAVAN STARTER PACK

CODE: SCSP

#### Contains:

- 1 x 10m drinking water hose with fittings
- 1 x 10m sullage hose, 25mm dia.
- 1 x 10m, 15amp caravan lead
- 1 x small hose bag
- 1 x large hose bag
- 1 x electrical lead bag

Comes in a reusable bag or container