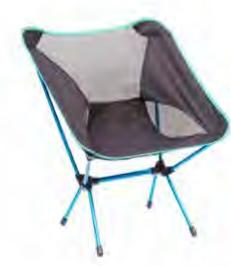

CODE: SMAT3 | 2.45m (w) x 3.00m (l)

CODE: SMAT4 | 2.45m (w) x 4.00m (l) CODE: SMAT5 | 2.45m (w) x 5.00m (l)

CODE: SMAT6 | 2.45m (w) x 6.00m (l)

**EASY CARE** 

RESISTANT

ENVIRONMENT FRIENDLY