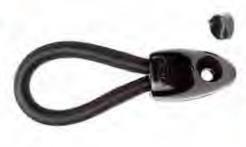

### TWIN COUPLING LOCK

CODE: TCL

- Twin coupling lock complete with 38mm brass padlock
- Unit weight: 1.86kg

### **D-SHACKLES**

CODE: DS1 | Small CODE: DS2 | Medium CODE: DS3 | Large

#### DS<sub>1</sub>

- 1000kg WLL rated; ADR Approved
- 10mm

#### DS<sub>2</sub>

- 1500kg WLL rated; ADR Approved
- 11mm

### DS3

- 2000kg WLL rated; ADR Approved
- 13mm