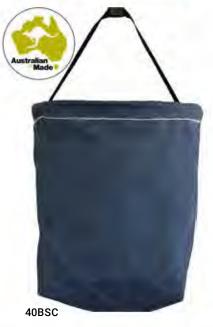

### **DUAL AXLE WHEEL LEVELLING RAMP**

#### **CODE: SRWLD**

- To suit all dual axle vans
- Weight Rating: 5 tonnes
- Includes carry bag, two ramps, two chocks

Dimensions:

430mm (l) x 195mm (w) x 90mm (h)