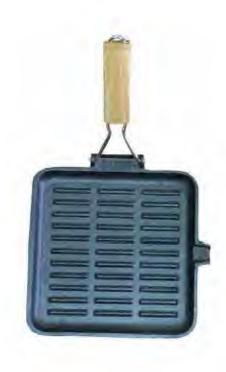

### **COLLAPSIBLE FRYPAN**

CODE: CLP31 - BLUE | CLP32 - GREY

- Collapsible frying pan for use on stovetop, hob or cooker
- Non-stick stainless steel surface with folding handle
- Collapsed height: 58mm

Note: Not suitable for induction cooktops

Dimensions: 240mm (dia.) x 85mm (h) - open