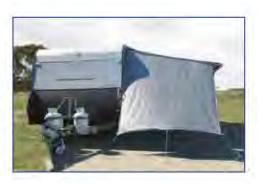

### **END WALL PRIVACY SCREEN - TO SUIT CARAVANS**

CODE: CAEPS | Grey | 1.90m (w) x 2.35m (high end) x 2.09m (low end) CODE: CAEPSB | Black | 1.90m (w) x 2.35m (high end) x 2.09m (low end)

- End wall privacy screen made to suit the Australian outdoor environment
- Shade rating: 95%
- Made from 199GSM fabric
- Exclusive to Supex Products
- Four year warranty
- Includes guy ropes, tent pegs and D-rings