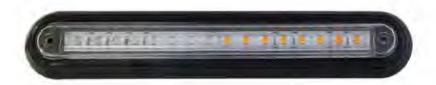

(h)

CODE: CRL360LEDC



- Combination, STOP/TAIL/INDICATOR
- 10 30V
- Chrome base

Dimensions:

400mm (l) x 82mm (d) x 15mm (h)

- Combination, STOP/TAIL/ INDICATOR/REVERSE

> - 10 - 30V - Black base

Dimensions: 400mm (l) x 82mm (d) x 15mm (h) CODE: CRL360RLEDC



- Combination, STOP/TAIL/ INDICATOR/REVERSE
- 10 30V
- Chrome base

Dimensions:

400mm (I) x 82mm (d) x 15mm (h)

### **CRL260 SERIES: SLIMLINE COMBINATION LAMPS**

**CODE: RL260DLEDB** 



- Single, INDICATOR
- 10 30V
- Black base

Dimensions:

259mm (l) x 46mm (d) x 15 mm (h)

**CODE: RL260SLEDB** 



- Single, STOP/TAIL
- 10 30V
- Black base

Dimensions:

259mm (l) x 46mm (d) x 15 mm (h)

**CODE: RL260RLEDB** 



- Single, REVERSE
- 10 30V
- Black base

Dimensions:

259mm (l) x 46mm (d) x 15 mm (h)

**CODE: RL260SDLEDB** 



- Single, STOP/TAIL/INDICATOR
- 10 30V
- Black base

Dimensions:

259mm (l) x 46mm (d) x 15 mm (h)

**CODE: CRL260LEDB** 



- Combination, STOP/TAIL/INDICATOR /REVERSE
- 10 30V
- Black base

Dimensions:

259mm (l) x 82mm (d) x 15 mm (h)

**CODE: CRL260LEDB** 



- Combination, STOP/TAIL/INDICATOR
- 10 30V
- Black base

Dimensions:

259mm (l) x 82mm (d) x 15 mm (h)

### **CRL350 SERIES: COMBINATION REAR LAMPS**

CODE: CRL350LEDB



- STOP/TAIL/INDICATOR
- Black base

Dimensions: 445mm (I) x 155mm (d) x 40 mm (h) **CODE: CRL350LEDC** 



- STOP/TAIL/INDICATOR
- Chrome base

Dimensions: 445mm (I) x 155mm (d) x 40 mm (h)

### CODE: CRL350CLEDB



- STOP/TAIL/INDICATOR
- Clear lens, black base

Dimensions: 445mm (l) x 155mm (d) x 40 mm (h)

CODE: CRL350CLEDC



- STOP/TAIL/INDICATOR
- Clear