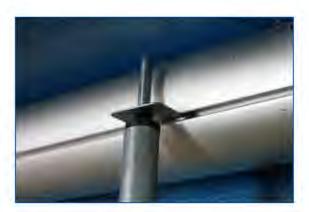

# **SECURA BAR**

### **SUPEX AWNING SECURA BAR**

The Supex Products Secura Bar allows you to attach your annexe to a roll out awning. The bar adds stability, preventing the awning from excessive movement in driving wind or rain.