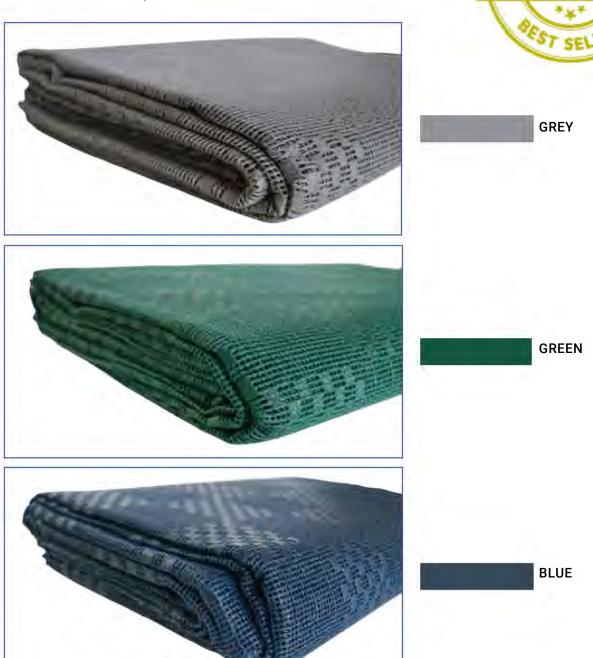

### **CARAVAN ANNEXE MATTING**

Premium quality, heavy duty annexe matting for use under caravan and camper trailer annexes. The design provides comfort underfoot and allows sand and dirt to fall through whilst ensuring minimal damage to grass underneath.

- Low maintenance; shake and wipe clean
- Non-slip, UV resistant design
- Mould and mildew resistant
- Manufactured from PVC foam mesh
- Includes carry bag

Available in three colours: Grey, Green, Blue

CODE: FC1 | Roll; 2.50m (w) x 30m (l)

**CODE:** FC2 | 2.50m (w) x 3.00m (l) **CODE:** FC3 | 2.50m (w) x 3.50m (l)

CODE: FC4 | 2.50m (w) x 4.00m (l)

CODE: FC5 | 2.50m (w) x 4.50m (l)

CODE: FC6 | 2.50m (w) x 5.00m (l)

CODE: FC7 | 2.50m (w) x 5.50m (l)

CODE: FC8 | 2.50m (w) x 6.00m (l)

CODE: FC9 | 2.50m (w) x 7.00m (l)