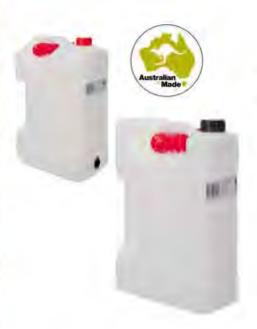

# **JERRY CAN HOLDERS**

- Zinc plated finish
- Weld on style / metal strap
- Unit Weight: 3.0kg

Inside Dimensions: 180mm (d) x 370mm (w) x 295mm (h)

### JERRY CAN HOLDER - FRONT OPENING

- Zinc plated finish
- Weld on style / metal strap
- Unit Weight: 3.4kg

Inside Dimensions: 180mm (d) x 370mm (w) x 295mm (h)

### JERRY CAN HOLDER - WITH SIDE FLANGES & HAMMERTONE FINISH

**CODE: JCHD-SF** 

- Hammertone finish
- Bolt on style / with side flanges
- Unit Weight: 6.0kg

### JERRY CAN HOLDER - NO SIDE FLANGES & HAMMERTONE FINISH

**CODE: JCHD-NSF** 

- Hammertone finish
- Bolt on style / no side flanges
- Unit Weight: 6.0kg