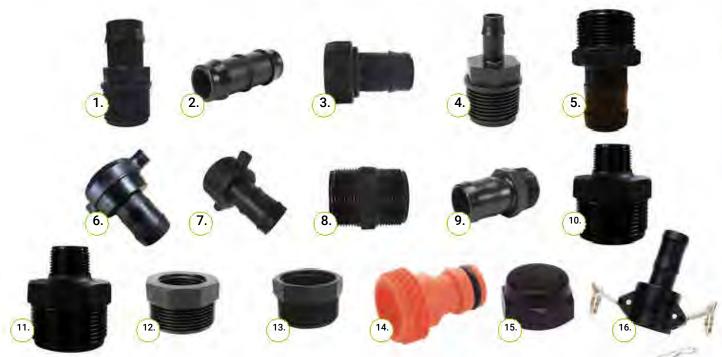

### **SULLAGE HOSE FITTINGS**

- 1. CODE: SH25D | Director, 25mm
- 2. CODE: SH25J | Joiner, 25mm
- 3. CODE: SH25NT | Nut & tail, 25mm
- 4. CODE: SH1425D | Director,
- 14mm/25mm
- 5. CODE: SH32D | Director, 32mm
- 6. CODE: SH32NT | Nut & tail, 32mm
- 7. CODE: SH38NT | Nut & tail, 38mm

- 8. CODE: SH38J | Joiner, 38mm
- 9. CODE: SH38D | Director, 38mm
- 10. CODE: SH4020RN | Reducing
- nipple, 40mm/20mm
- 11. CODE: SH4025RN | Reducing
- nipple, 40mm/25mm
- 12. CODE: SH4025RB | Reducing
- bush, 40mm/25mm

- 13. CODE: SH4032RB | Reducing
- bush, 40mm/32mm
- **14. CODE: HCATA** | American thread adaptor, 1 <sup>1</sup>/<sub>16</sub>"
- 15. CODE: SHDC25 | Dust cap to suit 25mm tube
- 16. CODE: SHCAM | CAM fitting, fits
- 25mm 38mm