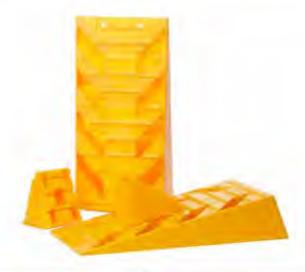

### **DUAL AXLE WHEEL LEVELLING RAMP**

#### **CODE: SRWLD**

- To suit all dual axle vans
- Weight Rating: 5 tonnes
- Includes carry bag, two ramps, two chocks

Dimensions:

430mm (l) x 195mm (w) x 90mm (h)