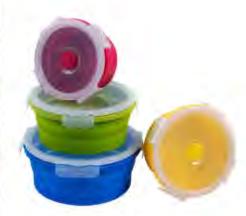

# **COLLAPSIBLE CONTAINERS**

### **ROUND CONTAINERS - FOUR PACK**

CODE: CLP6

- Set of four round containers
- Dishwasher safe
- Collapsed height: 120mm stacked

400mL - 120mm (dia.) x 64mm (h) 600mL - 140mm(dia) x 64mm (h) 880mL - 160mm (dia.) x 69mm (h) 1250mL - 190mm (dia.) x 74mm (h)

### **RECTANGLE CONTAINERS - FOUR PACK**

CODE: CLP12

- Set of four rectangular containers
- Dishwasher safe
- Collapsed height: 120mm stacked

350mL - 83mm (d) x 118mm (w) x 64mm (h) 540mL - 93mm (d) x 151mm (w) x 64mm (h) 800mL - 107mm (d) x 172mm (w) x 64mm (h) 1200mL - 122mm (d) x 210mm (w) x 74mm (h)

### **RECTANGLE CONTAINERS - TWO PACK**

CODE: CLP21

- Set of two rectangular containers
- Dishwasher safe
- Collapsed height: 100mm stacked

1500mL - 140mm (d) x 230mm (w) x 70mm (h) 1800mL - 160mm (d) x 250mm (w) x 70mm (h)