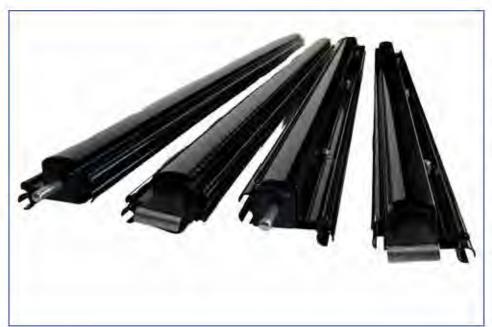

# **CURVED ROOF RAFTER**

## POWDERCOATED ALUMINIUM CURVED ROOF RAFTER, WHITE

CODE: 563V | Slight curve, max. length: 243cm (8ft)
CODE: 563VA | Acute curve, max. length: 243cm (8ft)

### POWDERCOATED ALUMINIUM CURVED ROOF RAFTER, BLACK

CODE: 563VB | Slight curve, max. length: 243cm (8ft)
CODE: 563VAB | Acute curve, max. length: 243cm (8ft)