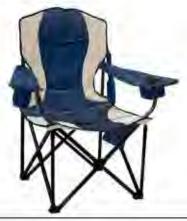

mple, practical, comfortable
- Made from durable 600D PVC fabric with 19mm powder coated steel frame
- Features mesh cup holder
- Includes carry bag

Weight Rating: 100kg / Product Weight: 2.2kg

#### Dimensions:

- Back rest: 91cm
- Seat height: 44cm
- Seat area: 50cm (d) x 45cm (w)

Stored Dimensions:

- 20cm (d) x 20cm (w) x 108cm (h)

### KING SIZE ACTION CHAIR

CODE: 23K



- High quality king size action chair
- Made from durable 600D PVC fabric with 19mm powder coated steel frame
- Features fabric cup holder, side pocket and quilted design
- Includes carry bag

Weight Rating: 130kg / Product Weight: 3.5kg

#### Dimensions:

- Back rest: 111cm
- Seat height: 50cm
- Seat area: 53cm (d) x 59cm (w)

Stored Dimensions:

- 23cm (d) x 23cm (w) x 104cm (h)

#### SUPER KING SIZE

CODE: 23P



- Made from 600D PVC fabric with 22mm black powder coated steel frame
- Features insulated cup holder & cooler, bottle opener, padded headrest, adjustable armrests and mesh side pocket
- Includes carry bag

Weight rating: 150kg / Product Weight: 6.3kg

#### Dimensions:

- Back rest: 109cm
- Seat height: 46cm
- Seat area: 51cm (d) x 62cm (w)

Stored Dimensions:

- 17cm (d) x 50cm (w) x 80cm (h)

### **DIRECTORS CHAIRS**

### ALUMINIUM DIRECTORS CHAIR

CODE: 23JA



- Lightweight, polished aluminium frame
- Made from 600D PVC fabric
- Features: foldable side table, cup holder, anti-tip leg design, single piece cover, padded arm rests

Weight rating: 100kg / Product Weight: 2.9kg

#### Dimensions:

- Back rest: 79cm
- Seat height: 44cm
- Seat area: 36cm (d) x 50cm (w)

Stored Dimensions:

-