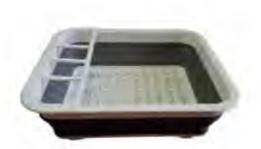

### **DISH DRAINER**

CODE: CLP1

- Made from silicone and plastic

Dimensions: 315mm (d) x 365mm (w) x 125mm (h)

Collapsed height: 50mm