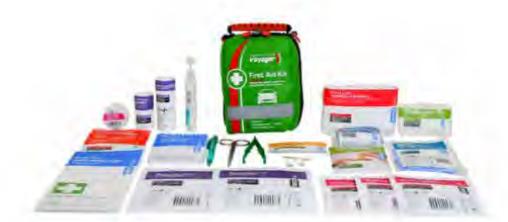

### FIRST AID KIT

**CODE: FIAIK** 

- Includes the essentials for treating minor injuries
- Contained in a reinforced fabric bag suited to various environments
- Protection against water and dust
- Complies with AS 2675-1983 Portable First Aid Kits for Use by Consumers

Dimensions:

90mm (d) x 140mm (w) x 110mm (h)