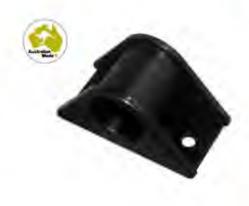

# RUBBER WHEEL HOLDER

CODE: RWH

# LARGE RUBBER WHEEL HOLDER

**CODE: RWHL** 

- Can be pegged to the ground

Dimensions: 204mm (dia.) x 35mm (h) - Support cradle for use under jockey wheel for 150mm and 200mm wheels

- Unit Weight: 0.55kg

Dimensions: 170mm (I) x 130mm (w) x 40mm (h) - Support cradle for use under 200mm and 250mm jockey wheels