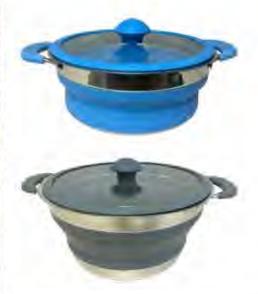

### COLLAPSIBLE SAUCEPAN

- Collapsible, dishwasher safe saucepan for use on stovetop, hob or cooker
- Anti-slip lid edge design
- Made from stainless steel, silicone and glass
- Collapsed height: 50mm

Note: Not suitable for induction cooktops

CODE: CLP13 | Blue, 1L. 160mm (dia.) x 90mm (h) - open CODE: CLP14 | Blue, 1.5L. 200mm (dia.) x 85mm (h) - open CODE: CLP15 | Blue, 3L. 240mm (dia.) x 125mm (h) - open CODE: CLP16 | Grey, 1L. 160mm (dia.) x 90mm (h) - open CODE: CLP17 | Grey, 1.5L. 200mm (dia.) x 85mm (h) - open CODE: CLP18 | Grey, 3L. 240mm (dia.) x 125mm (h) - open