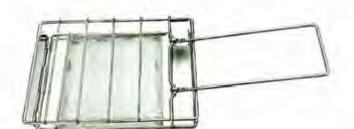

### **DUAL AXLE WHEEL LEVELLING RAMP**

#### **CODE: SRWLD**

- To suit all dual axle vans
- Weight Rating: 5 tonnes
- Includes carry bag, two ramps, two chocks

Dimensions:

430mm (l) x 195mm (w) x 90mm (h)