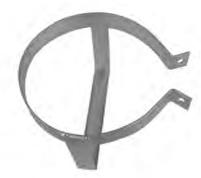

# **JERRY CAN HOLDERS**

- Zinc plated finish
- Weld on style / metal strap
- Unit Weight: 3.0kg

Inside Dimensions: 180mm (d) x 370mm (w) x 295mm (h)

### JERRY CAN HOLDER - FRONT OPENING

- Zinc plated finish
- Weld on style / metal strap
- Unit Weight: 3.4kg

Inside Dimensions: 180mm (d) x 370mm (w) x 295mm (h)