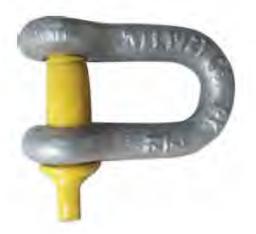

### **D-SHACKLES**

CODE: DS1 | Small CODE: DS2 | Medium CODE: DS3 | Large

#### DS<sub>1</sub>

- 1000kg WLL rated; ADR Approved
- 10mm

#### DS<sub>2</sub>

- 1500kg WLL rated; ADR Approved
- 11mm

### DS3

- 2000kg WLL rated; ADR Approved
- 13mm