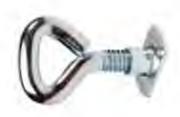

### **P SERIES HANDLE**

CODE: LH2P | LH2PD

### LH2PD

Slotted typeDrill Style

- Length: 570mm - Weight: 500g

### **HEX HEAD HANDLE**

CODE: LH2M | LH2MD

#### LH2M

- Hex head type

- Length: 700mm

- Weight: 840g

- Four piece set

Dimensions: 145mm (d) x 145mm (w) x 40mm (h)

### LH2MD

- Hex head type

- Drill Style

- Length: 590mm

- Weight: 600g