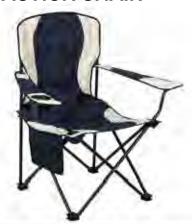

CODE: 23KS



- Children's sized action chair
- Made from durable 600D PVC fabric
- Features mesh cup holder
- Includes carry bag
- Each carton contains 3 x pink and 3 x green chairs Weight Rating: 80kg / Product Weight: 2.0kg

#### Dimensions:

- Back rest: 60.5cm
- Seat height: 31cm
- Seat area: 33.5cm (d) x 41cm (w)

Stored Dimensions:

- 14cm (d) x 16cm (w) x 65cm (h)

### **CAMP QUAD CHAIR**

CODE: 23L



- Simple, practical, comfortable
- Made from durable 600D PVC fabric with 19mm powder coated steel frame
- Features mesh cup holder
- Includes carry bag

Weight Rating: 100kg / Product Weight: 2.2kg

#### Dimensions:

- Back rest: 91cm
- Seat height: 44cm
- Seat area: 50cm (d) x 45cm (w)

Stored Dimensions:

- 20cm (d) x 20cm (w) x 108cm (h)

### KING SIZE ACTION CHAIR

CODE: 23K



- High quality king size action chair
- Made from durable 600D PVC fabric with 19mm powder coated steel frame
- Features fabric cup holder, side pocket and quilted design
- Includes carry bag

Weight Rating: 130kg / Product Weight: 3.5kg

#### Dimensions:

- Back rest: 111cm
- Seat height: 50cm
- Seat area: 53cm (d) x 59cm (w)

Stored Dimensions:

- 23cm (d) x 23cm (w) x 104cm (h)

#### SUPER KING SIZE

CODE: 23P



- Made from 600D PVC fabric with 22mm black powder coated steel frame
- Features insulated cup holder & cooler, bottle opener, padded headrest, adjustable armrests and mesh side pocket
- Includes carry bag

Weight rating: 150kg / Product Weight: 6.3kg

#### Dimensions:

- Back rest: 109cm
- Seat height: 46cm
- Seat area: 51cm (d) x 62cm (w)

Stored Dimensions:

- 17cm (d) x 5