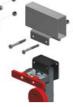

## KIT INCLUDES

- 010-002 Base Plate U Bracket UV-Stabilised (HDFR) Nylon
- 020-007 2pc Drive Set

010-041 **BOLT THROUGH** 

\$60 \$

010-040 WELD ON

All prices are RRP, do not include delivery and are subject to change without notice. Please refer to bos370.com.au to confirm current pricing, or contact us for a quote.