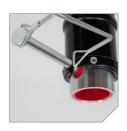

# 50MM JOCKEY WHEELS

372-003 2 Rib Standard Jockey Unit Kit 250MM TRAVEL

473-003
3 Rib Long Jockey
Unit Kit
400MM TRAVEL

Fully retracted with lynch pin to leave on while travelling

### KIT INCLUDES

- 010-062 Swivel Base Plate (HDFR) Nylon
- 020-003 Handle 12mm (HDFR) Nylon
- 020-007 2pc Drive Set
- 020-024 120mm Extension & Lynch Pin
- 370-COVER Jockey Weather Cover

All prices are RRP, do not include delivery and are subject to change without notice. Please refer to bos370.com.au to confirm current pricing, or contact us for a quote.