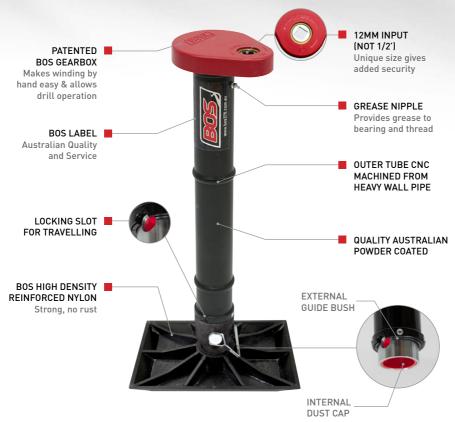

## KIT INCLUDES

- 010-002 Base Plate U Bracket UV-Stabilised (HDFR) Nylon
- 020-007 2pc Drive Set

010-041 **BOLT THROUGH** 

\$60 \$

010-040 WELD ON

All prices are RRP, do not include delivery and are subject to change without notice. Please refer to bos370.com.au to confirm current pricing, or contact us for a quote.

#### BENEFITS

- Replaces your existing square stabiliser legs
- Powerful enough to lift your van or trailer off the ground to change a flat tyre or insert wheel supports
- Choice of 30° or 90° positions
- Operate easily by hand or cordless drill with drive set thanks to the patented BOS gearbox
- Unique patented BOS PUSH/PULL Handle makes release & positioning easy
- Weight is transferred to the base (NOT onto the pivot bolt)
- High quality components for extended life
- temperature rated grease withstands extremes of hot and cold
- steel caged bearings
- · heavy duty, rust proof gears
- UV stable plastics
- Large base plate can be angled and rotated for maximum stability
- Extensions available for extra height when needed