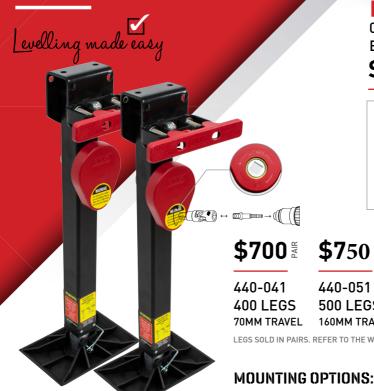

WE ALSO RECOMMEND

020-023 100mm **EXTENSIONS** 

\$40 \( \)

\$700 \( \frac{\text{Y}}{2} \) \$750 \( \text{Y} \)

440-041 **400 LEGS** 70MM TRAVEL

440-051 **500 LEGS** 160MM TRAVEL \$800 ₹

440-061 **600 LEGS** 240MM TRAVEL

LEGS SOLD IN PAIRS. REFER TO THE WEBSITE FOR CORRECT SIZING