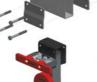

## KIT INCLUDES

- 010-002 Base Plate U Bracket UV-Stabilised (HDFR) Nylon
- 020-007 2pc Drive Set

010-041 **BOLT THROUGH** 

\$60 \$

010-040 WELD ON

All prices are RRP, do not include delivery and are subject to change without notice. Please refer to bos370.com.au to confirm current pricing, or contact us for a quote.