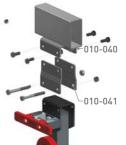

## KIT INCLUDES

- 010-002 Base Plate U Bracket UV-Stabilised (HDFR) Nylon
- 020-007 2pc Drive Set

010-041 **BOLT THROUGH** 

\$60 \$

010-040 WELD ON

All prices are RRP, do not include delivery and are subject to change without notice. Please refer to bos370.com.au to confirm current pricing, or contact us for a quote.