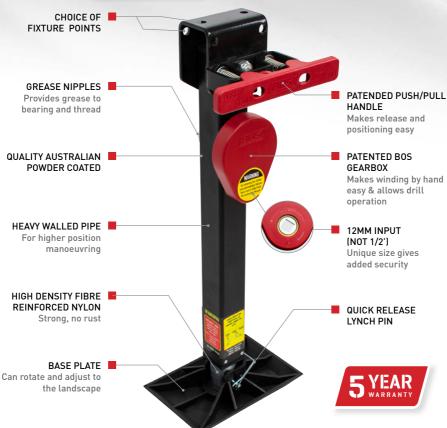

### BENEFITS

- Easy to lift your drawbar up using drill or handle
- Longer travel option for higher drawbars
- Add extra length with pipe extensions
- Leave it on while you travel
- Will fit most 50mm clamp systems
- OR add a BOS mounting & 50mm clamp system to your RHS
- 360x30° s wivel base plate will adjust to uneven ground
- Wide range of quality wheel options (see page 14)

#### BENEFITS

- Replaces your existing square stabiliser legs
- Powerful enough to lift your van or trailer off the ground to change a flat tyre or insert wheel supports
- Choice of 30° or 90° positions
- Operate easily by hand or cordless drill with drive set thanks to the patented BOS gearbox
- Unique patented BOS PUSH/PULL Handle makes release & positioning easy
- Weight is transferred to the base (NOT onto the pivot bolt)
- High quality components for extended life
- temperature rated grease withstands extremes of hot and cold
- steel caged bearings
- · heavy duty, rust proof gears
- UV stable plastics
- Large base plate can be angled and rotated for maximum stability
- Extensions available for extra height when needed