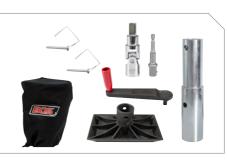

### KIT INCLUDES

- 010-062 Swivel Base Plate (HDFR) Nylon
- 020-003 Handle 12mm (HDFR) Nylon
- 020-007 2pc Drive Set
- 020-024 120mm Extension & Lynch Pin
- 370-COVER Jockey Weather Cover

All prices are RRP, do not include delivery and are subject to change without notice. Please refer to bos370.com.au to confirm current pricing, or contact us for a quote.

## KIT INCLUDES

- 010-002 Base Plate U Bracket UV-Stabilised (HDFR) Nylon
- 020-007 2pc Drive Set

010-041 **BOLT THROUGH** 

\$60 \$

010-040 WELD ON

All prices are RRP, do not include delivery and are subject to change without notice. Please refer to bos370.com.au to confirm current pricing, or contact us for a quote.