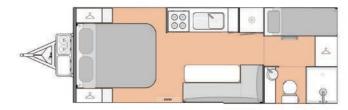

## MY24 EXPEDITION (EXP) RANGE

MY24 19ft Road Owl Bunk Ensuite Series 3 EXP MY24 21ft Road Owl Bunk Ensuite Series 3 EXP

For more information visit -https://www.newagecaravans.com.au

### Road Owl Bunk Ensuite Expedition

#### 19ft bunk ensuite

Tare: 2600kg T/ball: 140kg Height: 3050mm Width: 2500mm Length: 7985mm

#### 21ft bunk ensuite

Tare: 2800kg T/ball: 200kg Height: 3050mm Width: 2500mm Length: 8510mm

**Features**: Stone guard, XT suspension, 2 x 100ah Lithium batteries, 2 x 200w solar panels, Underbody protection, Filament sprayed wheel arches, Bolted furniture, Composite floor, Flat profile windows, Enhanced Warranty