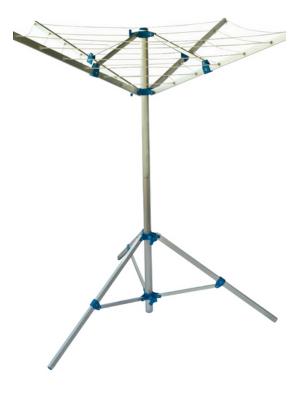

### **Supex Portable Clothes Airer**

Collapsible multi-purpose clothes airer, umbrella style with tri-leg design for stability.

Great clothes hanging solution for drying clothes whilst travelling, especially if you're unsure if you will be permitted to hang lines between trees at your campsite.