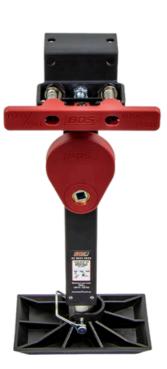

### **BOS 500 Stabiliser Legs - Pair**

- Heavy duty design allows you to level your caravan effortlessly with a cordless drill or manual handle as a backup.
- 150mm extended vertical travel allows you to raise your caravan off the ground to change a flat tyre.
- Stabilises your caravan at 30º.
- Load tested up to 1.8 tonne, each leg.
- Bolts into existing stabiliser mounting points.

<u>RR</u>P \$775.00

 Patented BOS<sup>®</sup> Gearbox features a unique 12mm drive set for added

taka vans.com.au Caravans Spares Repairs