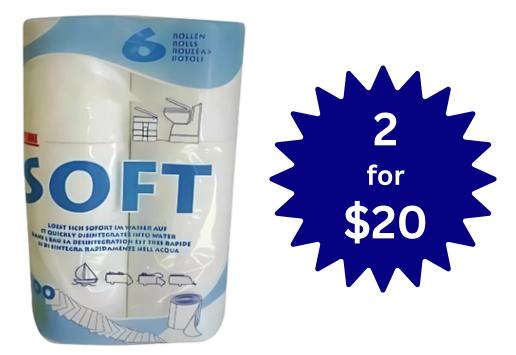

ive set for added

taka vans.com.au Caravans Spares Repairs



## **TRA 3 Step Collapsible Ladder**

Lightweight, compact, and incredibly strong, this ladder is a perfect choice when storage space is limited or when accessing rooftops seems impossible.







takalvans.com.au



## Tow Pin - DO35 Kit - Standard (7/8" - 22mm Shank)





### takalvans.com.au



### **Supex Portable Clothes Airer**



Collapsible multi-purpose clothes airer, umbrella style with tri-leg design for stability.

Great clothes hanging solution for drying clothes whilst travelling, especially if you're unsure if you will be permitted to hang lines between trees at your campsite.



takalvans.com.au Caravans Spares Repairs



## Camco RV Awning Repair Tape 7.6cm wide x 4.57m long







# Fiamma Toilet Paper - 6pk





#### takalvans.com.au