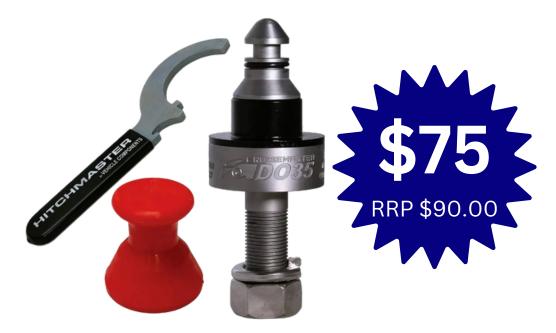

**BOS 500 Stabiliser Legs - Pair**



- Heavy duty design allows you to level your caravan effortlessly with a cordless drill or manual handle as a backup.
- 150mm extended vertical travel allows you to raise your caravan off the ground to change a flat tyre.
- Stabilises your caravan at 30º.
- Load tested up to 1.8 tonne, each leg.
- Bolts into existing stabiliser mounting points.

<u>RR</u>P \$775.00

 Patented BOS<sup>®</sup> Gearbox features a unique 12mm drive set for added

taka vans.com.au Caravans Spares Repairs



## **TRA 3 Step Collapsible Ladder**

Lightweight, compact, and incredibly strong, this ladder is a perfect choice when storage space is limited or when accessing rooftops seems impossible.







takalvans.com.au



## Tow Pin - DO35 Kit - Standard (7/8" - 22mm Shank)





### takalvans.com.au



### **Supex Portable Clothes Airer**



Collapsible multi-purpose clothes airer, umbrella style with tri-leg design for stability.

Great clothes hanging solution for drying clothes whilst travelling, especially if you're unsure if you will be permitted to hang lines between trees at your campsite.



takalvans.com.au Caravans Spares Repairs



## Camco RV Awning Repair Tape 7.6cm wide x 4.57m long







# Fiamma Toilet Paper - 6pk





#### takalvans.com.au