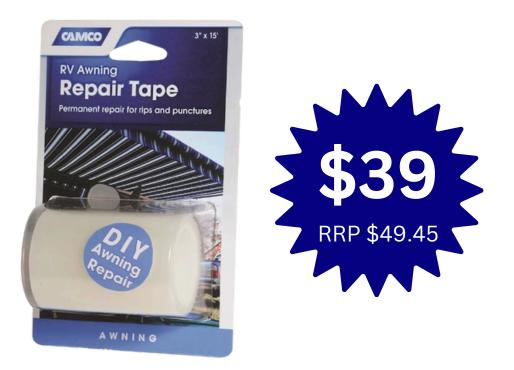

> Gearbox features a unique 12mm drive set for added

taka vans.com.au Caravans Spares Repairs



## **TRA 3 Step Collapsible Ladder**

Lightweight, compact, and incredibly strong, this ladder is a perfect choice when storage space is limited or when accessing rooftops seems impossible.







takalvans.com.au



## Tow Pin - DO35 Kit - Standard (7/8" - 22mm Shank)





### takalvans.com.au



### **Supex Portable Clothes Airer**



Collapsible multi-purpose clothes airer, umbrella style with tri-leg design for stability.

Great clothes hanging solution for drying clothes whilst travelling, especially if you're unsure if you will be permitted to hang lines between trees at your campsite.



takalvans.com.au Caravans Spares Repairs



## Camco RV Awning Repair Tape 7.6cm wide x 4.57m long







# Fiamma Toilet Paper - 6pk





#### takalvans.com.au