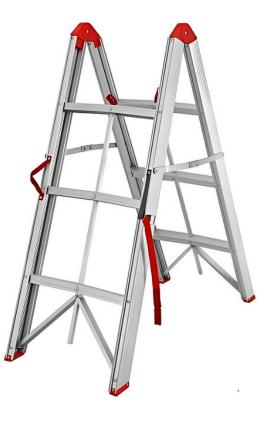

## **TRA 3 Step Collapsible Ladder**

Lightweight, compact, and incredibly strong, this ladder is a perfect choice when storage space is limited or when accessing rooftops seems impossible.

takalvans.com.au