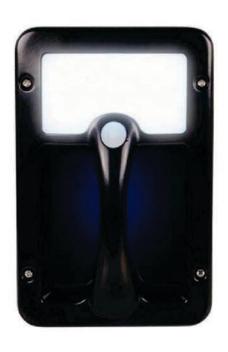

# Sirocco II 12/24V Fans (White & Black)





#### Camec Grab Handle Light

Available in 3 finishes; white, black & chrome.







# Ampfibian 15A to 10A Power Adaptor

The Ampfibian RV-PLUS
Power Adaptor is
specifically designed for
caravans/motor homes,
allowing you to connect
your 15A caravan to any
domestic 10A power supply.



### **Supex Pole Carrier - 2m Black**



Save space in the boot and trailer whilst getting the long, bulky items with the potential to break if not stored properly, neatly tucked away. Have no fear of damaged or tangled fishing rods and be assured that all your tent poles will get to your destination in one piece.

\$180 RRP \$208.75

takalvans.com.au

Caravans Spares Repairs

### **Supex Steel Directors Chair**



Steel directors chair with folding table and cup holder on the side.



### **BOS 3 Rib Jockey Unit**



- Easy to lift your drawbar up using drill or handle
- Longer trave