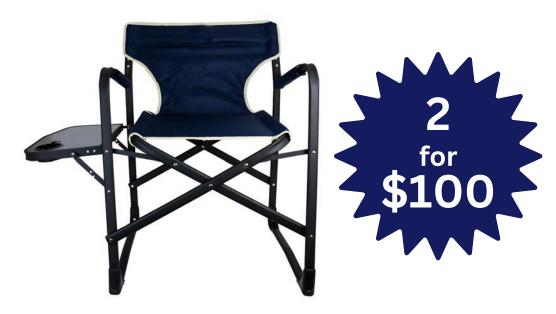

### **Supex Steel Directors Chair**

Steel directors chair with folding table and cup holder on the side.