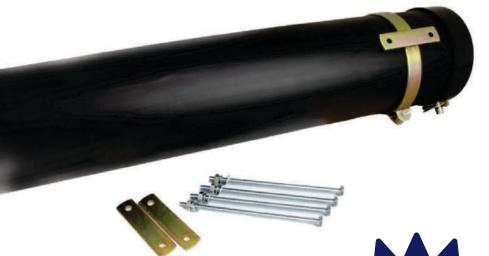

### **Supex Pole Carrier - 2m Black**

Save space in the boot and trailer whilst getting the long, bulky items with the potential to break if not stored properly, neatly tucked away. Have no fear of damaged or tangled fishing rods and be assured that all your tent poles will get to your destination in one piece.