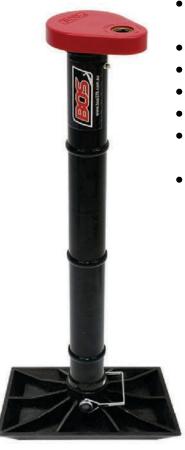

### **BOS 3 Rib Jockey Unit**

- Easy to lift your drawbar up using drill or handle
- Longer travel option for higher drawbars
- Add extra length with pipe extensions
- Leave it on while you travel
- Will fit most 50mm clamp systems
- OR add a BOS mounting & 50mm clamp system to your RHS
- 360×30° swivel base plate will adjust to uneven ground