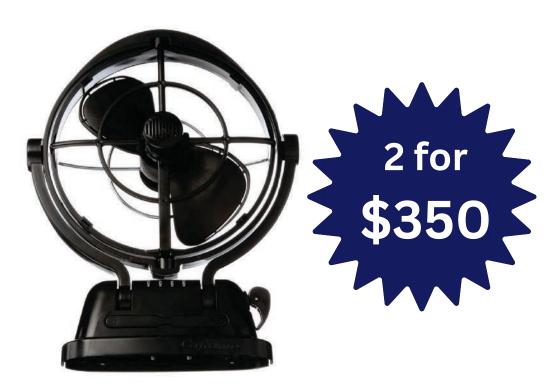

# Sirocco II 12/24V Fans (White & Black)





#### Camec Grab Handle Light

Available in 3 finishes; white, black & chrome.







# Ampfibian 15A to 10A Power Adaptor

The Ampfibian RV-PLUS
Power Adaptor is
specifically designed for
caravans/motor homes,
allowing you to connect
your 15A caravan to any
domestic 10A power supply.



### **Supex Pole Carrier - 2m Black**



Save space in the boot and trailer whilst getting the long, bulky items with the potential to break if not stored properly, neatly tucked away. Have no fear of damaged or tangled fishing rods and be assured that all your tent poles will get to your destination in one piece.

\$180 RRP \$208.75

takalvans.com.au

Caravans Spares Repairs

### **Supex Steel Directors Chair**



Steel directors chair with folding table and cup holder on the side.



### **BOS 3 Rib J