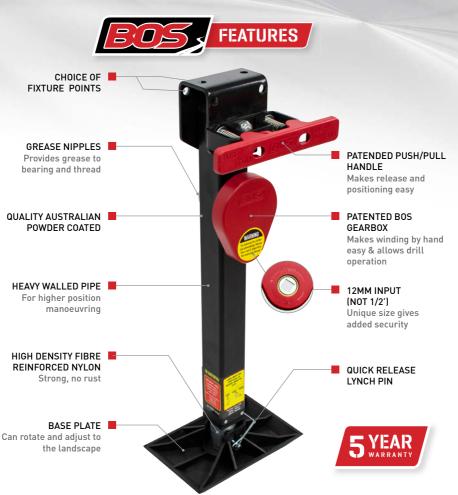

## BENEFITS

- Replaces your existing square stabiliser legs
- Powerful enough to lift your van or trailer off the ground to change a flat tyre or insert wheel supports
- Choice of 30° or 90° positions
- Operate easily by hand or cordless drill with drive set thanks to the patented BOS gearbox
- Unique patented BOS PUSH/PULL Handle makes release & positioning easy
- Weight is transferred to the base (NOT onto the pivot bolt)
- High quality components for extended life
  - temperature rated grease withstands extremes of hot and cold
  - steel caged bearings
  - heavy duty, rust proof gears
  - UV stable plastics
- Large base plate can be angled and rotated for maximum stability
- Extensions available for extra height when needed