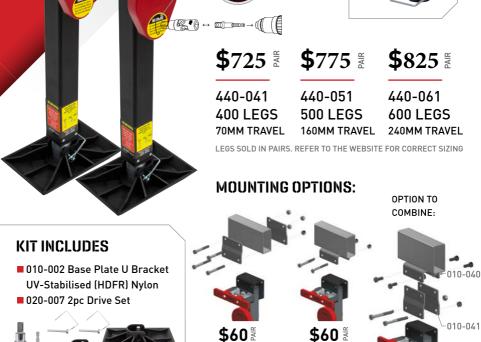

## LEVELLING LEGS

evelling made easy

010-041

**BOLT THROUGH** 

010-040

WELD ON

All prices are RRP, do not include delivery and are subject to change without notice. Please refer to bos370.com.au to confirm current pricing, or contact us for a quote.

## BENEFITS

- Replaces your existing square stabiliser legs
- Powerful enough to lift your van or trailer off the ground to change a flat tyre or insert wheel supports
- Choice of 30° or 90° positions
- Operate easily by hand or cordless drill with drive set thanks to the patented BOS gearbox
- Unique patented BOS PUSH/PULL Handle makes release & positioning easy
- Weight is transferred to the base (NOT onto the pivot bolt)
- High quality components for extended life
  - temperature rated grease withstands extremes of hot and cold
  - steel caged bearings
  - heavy duty, rust proof gears
  - UV stable plastics
- Large base plate can be angled and rotated for maximum stability
- Extensions available for extra height when needed