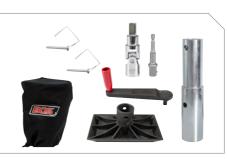

#### KIT INCLUDES

- 010-062 Swivel Base Plate (HDFR) Nylon
- 020-003 Handle 12mm (HDFR) Nylon
- 020-007 2pc Drive Set
- 020-024 120mm Extension & Lynch Pin
- 370-COVER Jockey Weather Cover

All prices are RRP, do not include delivery and are subject to change without notice. Please refer to bos370.com.au to confirm current pricing, or contact us for a quote.