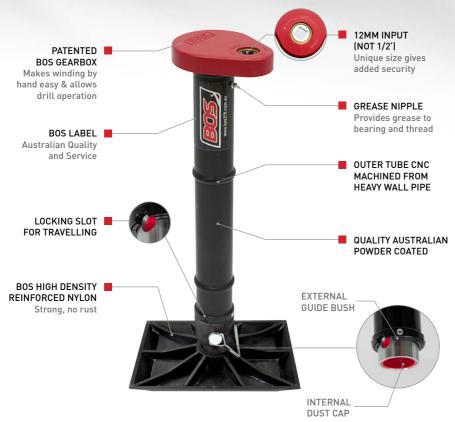

#### KIT INCLUDES

- 010-062 Swivel Base Plate (HDFR) Nylon
- 020-003 Handle 12mm (HDFR) Nylon
- 020-007 2pc Drive Set
- 020-024 120mm Extension & Lynch Pin
- 370-COVER Jockey Weather Cover

All prices are RRP, do not include delivery and are subject to change without notice. Please refer to bos370.com.au to confirm current pricing, or contact us for a quote.

#### **BENEFITS**

- Easy to lift your drawbar up using drill or handle
- Longer travel option for higher drawbars
- Add extra length with pipe extensions
- Leave it on while you travel
- Will fit most 50mm clamp systems
- OR add a BOS mounting & 50mm clamp system to your RHS
- 360x30° s wivel base plate will adjust to uneven ground
- Wide range of quality wheel options (see page 14)