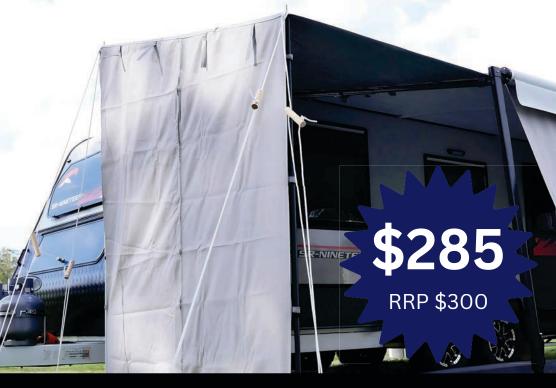

#### **Mini BBQ Porch**

The Mini BBQ Porch is made in one standard size to suit most awnings, and slides easily into an Anti-Flap Kit for a quick set up. This Porch includes an attached End Shade Wall that features a centre zip allowing you the flexibility of opening one or both sides of the wall.