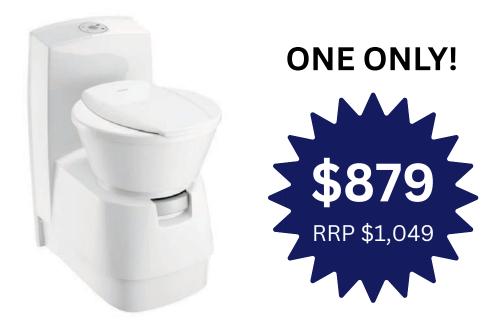

#### Dometic CTS 4110 Toilet

This cassette toilet with its highquality, scratch-resistant ceramic inlay is designed with recreational vehicles and lifestyles in mind.